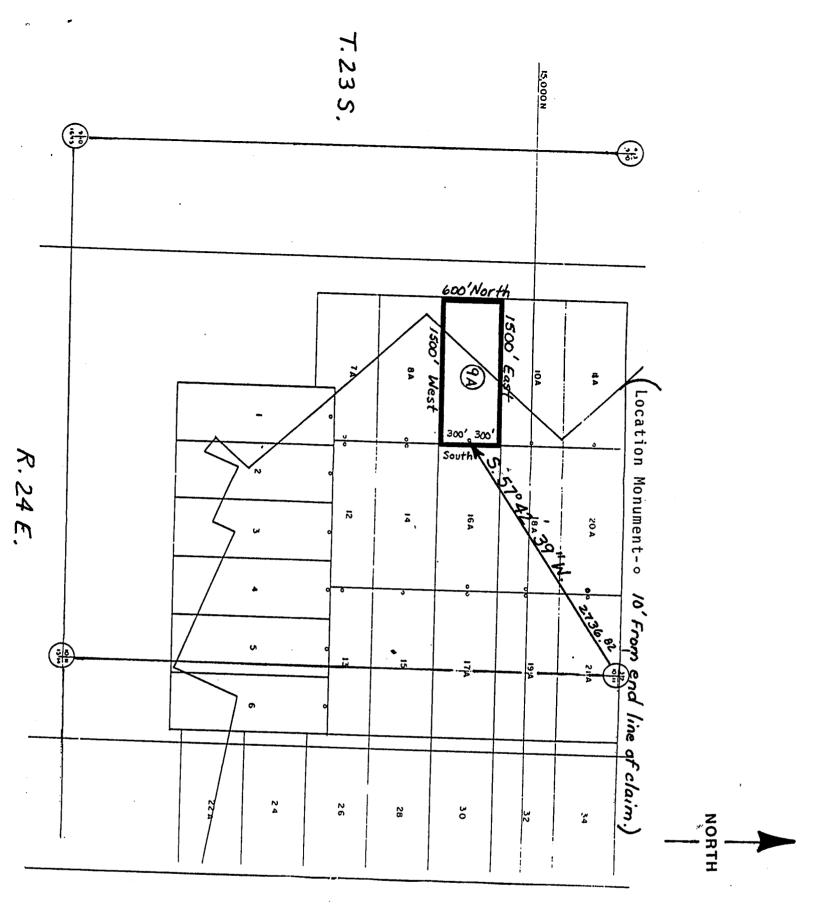

are substantial posts         |
| projecting at least four feet above the ground.                          |
|                                                                          |
| Located, dated, and posted on the ground this 4 day of                   |
| DECEMBER, 1987. AT 12:34 PM                                              |
|                                                                          |
| Witness PHELPS DODGE CORPORATION (owner)                                 |
| , , , , , , , , , , , , , , , , , , ,                                    |
| By William C Conton Agent                                                |
|                                                                          |

RECEIVED B.L.M. AZ STATE OFFICE

FEB 24 1988

7:45 A.M. Phoenix, Arizona



Map of the COCHISE No. 9A lode mining claim
Owned by: Phelps Dodge Co.

1 inch = 1000 feet

Owned by: Phelps Dodge Corporation P.O. Box 50427 Tucson, Arizona 85703

Township 23 South Range 24 East Cochise County, Arizona

Corner and location monuments consist of 2" X 2" wooden posts projecting at least 4 feet above the ground.

RECEIVED

B.L.M. AZ STATE OFFICE

FEB 24 1988

7:45 A.M. Phoenix, Arizona MC 2808

خت

**100** .

(Lode Claim)

| NOTICE IS HEREBY GIVEN that PHELPS DODGE CORPORATION, whose       |
|-------------------------------------------------------------------|
| mailing address is P. O. Box 50427, Tucson, Arizona 85703, by its |
| undersigned agent, makes this location of the COCHISE No. 10      |
| lode mining claim, in the Warren Mining District.                 |
| Coch