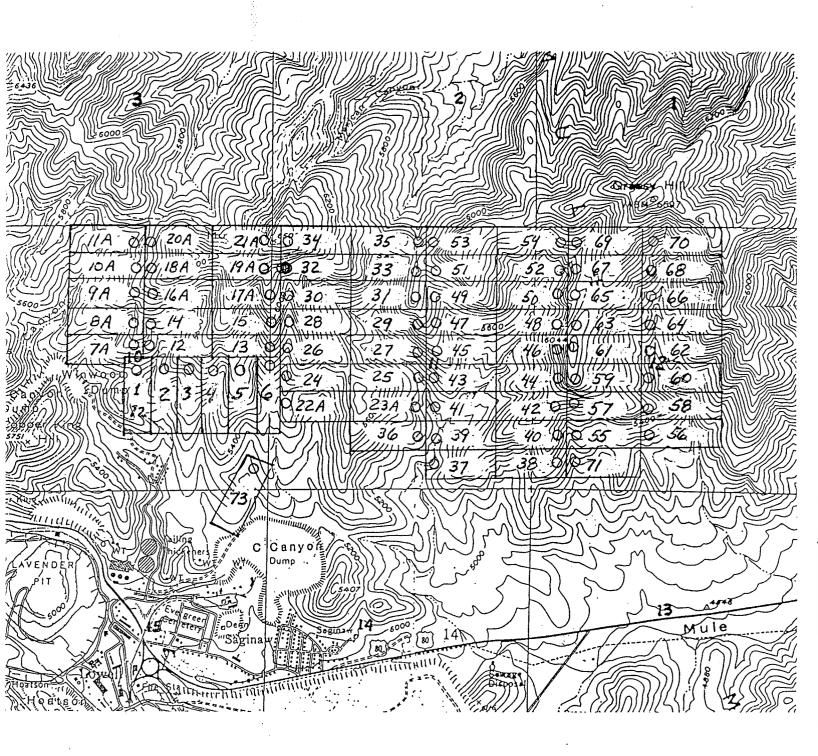

t the property. The basic results of the survey showed that at least nine previously unknown structures are present in the area. Three have displacements over 400 feet and all show quartz veins and calcite possibly associated with mineralization. Favorable stratigraphic horizons in the sedimentary rocks are present throughout the claim area.

The cost of the survey was in excess of \$7300.

The survey was performed by:

Katherine Roxlo 7735 E. 6th Street Scottsdale, AZ 85251

Francis X. Sousa 3069 Calle Paulo Tucson, AZ 85745 Geologist BS Geology MS Geology U of U 10 Years Experience

Geologist
BS Geology
MS Geology U of A
11 Years Experience

Under the supervision of:

C. S. Eady
P. O. Box 50427
Tucson, AZ 85703

RECEIVED

B.L.M. AZ STATE OFFICE

NOV 161989

7:45 A.M. PHOENIX, ARIZONA





Map of COCHISE # 1-73 Lode Mining Claims

Scale 1" = 2000'

Warren Mining District Cochise County, Arizona Township 23 South Range 24 East

Locator: Phelps Dodge Corp P.O.Box 50427 | Tücson, AZ 85703 | NORTH

O - Location Monument

EXHIBIT\_B

RECEIVED B.L.M. AZ STATE OFFICE

NOV 16 1989

7:45 A.M. PHOENIX. ARIZONA RETURN TO: D. A. STILLWELL
PHELPS DODGE CORP.
P. O. Box 50427
Tucson, AZ 85703

NOV 1 6 1988 1890 2 55.00 2 80775

# Notice of Intention to Hold Mining Claims for Assessment Year Ending September 1, 1988

| This Notice of Intention to Hold Mining Claims is