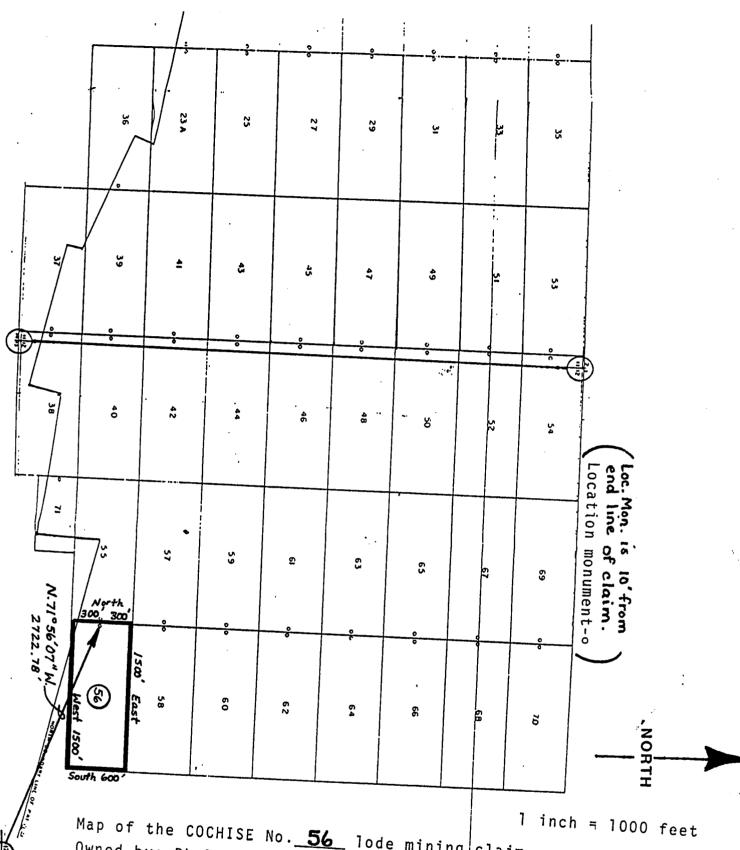

d within Section 12, Township 235, Range 24E, GSRBEM, COCHIST County, Arizona, and is approximately NTSCOTW 2722.72 from the SE Corner of Section 12, Township 235, Range 24E, GSRBEM, COCHIST County, Arizona.

The fundersigned claims the ground as depicted on the maps which is attached to a copy of this Notice of Location filed in the line office of the County Recorder; by Bisbee, Arizona.

The claim has been monumented in accordance with State and Federal law. Corner and location monuments are substantial posts projecting at least four feet above the ground.

Located, dated, and posted on the ground this 4 day of LOCATEY, 1988. AT 10:24 AM

Witnesses PHELPS: DODGE CORPORATION (owner)

By William ( Comon Agent

RECEIVED B.L.M. AZ STATE OFFICE

FEB 24 1988

7:45 A.M. Phoenix, Arizona 28081



Map of the COCHISE No. 56 lode mining claim

**I** 

280817

Owned by: Phelps Dodge Corporation P.O. Box 50427 Tucson, Arizona 85703

Township 23 South Range 24 East Cochise County, Arizona

Corner and location monuments consist of 2" X 2" wooden posts projecting at least 4 feet above the ground.

RECEIVED B.L.M. AZ STATE OFFICE

FEB 24 1988

(Lode Claim)

| NOTICE IS HEREBY GIVEN that PHELPS DODGE CORPORATION, whose              |
|--------------------------------------------------------------------------|
| mailing address is P. O. Box 50427, Tucson, Arizona 85703, by its        |
| undersigned agent, makes this location of the COCHISE No. $\leq 7$       |
| lode mining claim, in the Warren Mining District,                        |
| County, Arizona.