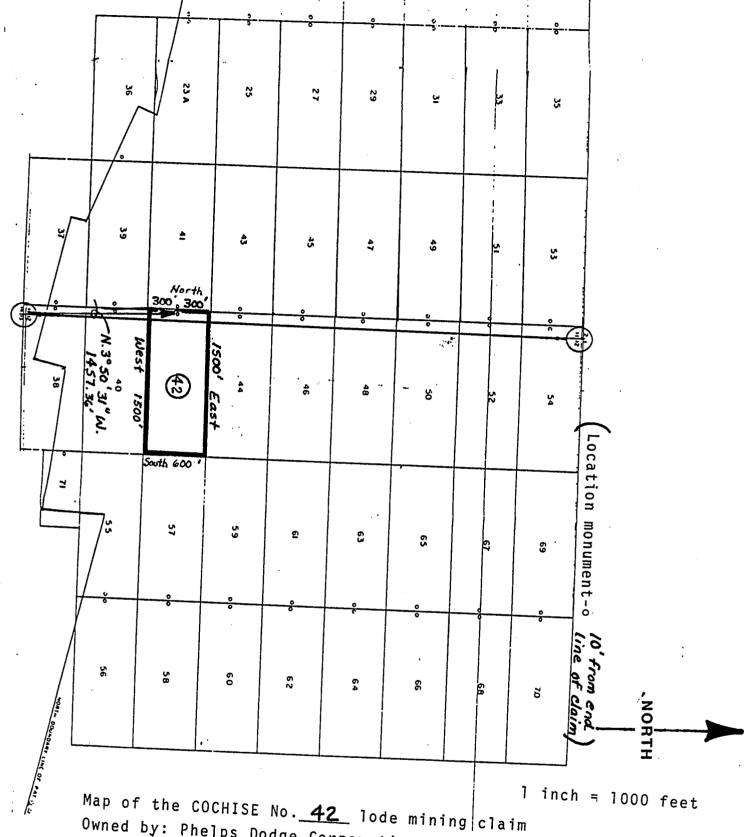

e 24E, GSRBEM, COCHISE County, Marizona, and is approximately N3°5031'W 145736' from the SE Corner of Section 11.

Township 235, Range 24E, GSRBEM, COCHISE County, Marizona, and Is approximately N3°5031'W 145736' from the SE Corner of Section 11.

The Tunder signed claims the Iground as depicted ton the imaps which it is attached to accopy of this Notice of Location filed in the the confidence of the County Recorder ; BIShee , Arizonapha.

The claim has been monumented in accordance with State and with Federal law. Corner and location monuments are substantial posts projecting at least four feet above the ground.

DECEMBER, 1987. AT 11. 20 AM

Witnesses PHELPS: DODGE: CORPORATION (owner)

By William & Contrar Agent

RECEIVED B.L.M. AZ STATE OFFICE

FEB 24-1988

7:45 A.M. Phoenix, Arizona



4

28

0803

Owned by: Phelps Dodge Corporation P.O. Box 50427 Tucson, Arizona 85703

Township 23 South Range 24 East Cochise County, Arizona

Corner and location monuments consist of 2" X 2" wooden posts projecting at least 4 feet above the ground.

RECEIVED B.L.M. AZ STATE OFFICE

FEB 24 1988

(Lode Claim)

| NOTICE IS HEREBY GIVEN that PHELPS DODGE CORPORATION, whose