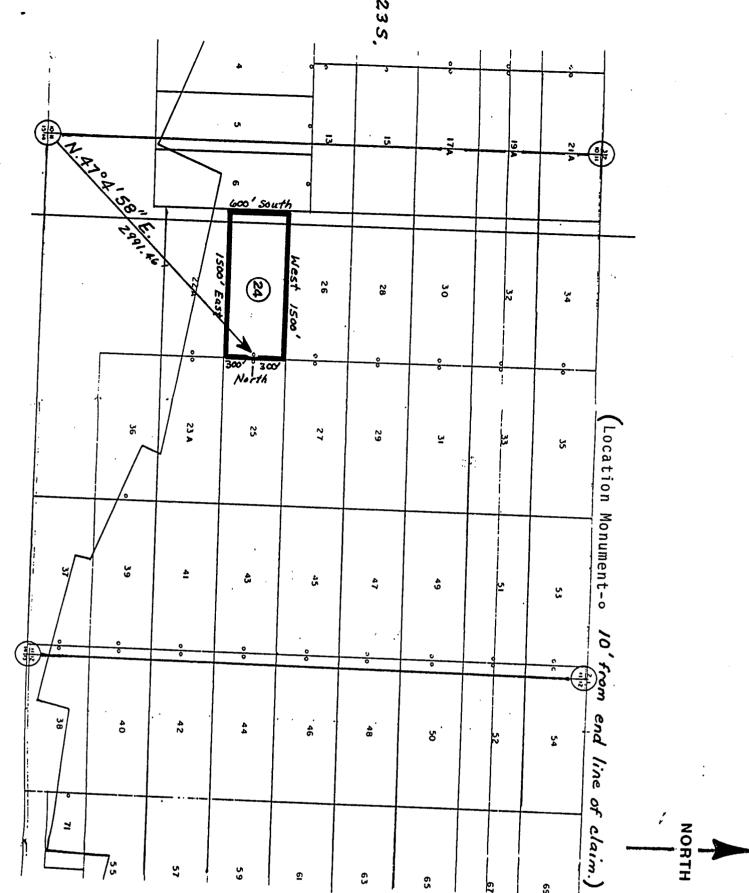

|

RECEIVED B.L.M. AZ STATE OFFICE

FEB 24 1988

7:45 A.M. PHOENIX, ARIZONA



1 inch = 1000 feet

Map of the COCHISE No. 24 lode mining claim

Owned by: Phelps Dodge Corporation P.O. Box 50427 Tucson, Arizona 85703

Township 23 South Range 24 East Cochise County, Arizona

Corner and location monuments consist of 2" X 2" wooden posts projecting at least 4 feet above the ground.

RECEIVED B.L.M. AZ STATE OFFICE

FEB 24 1988

7:45 A.M. PHOENIX, ARIZONA

(Lode Claim)

| NOTICE IS HEREBY GIVEN that PHELPS DODGE CORPORATION, whose       |
|-------------------------------------------------------------------|
| mailing address is P. O. Box 50427, Tucson, Arizona 85703, by its |
| undersigned agent, makes this location of the Cochise No.25       |
| lode mining claim, in the KIARRED Mining District,                |
|