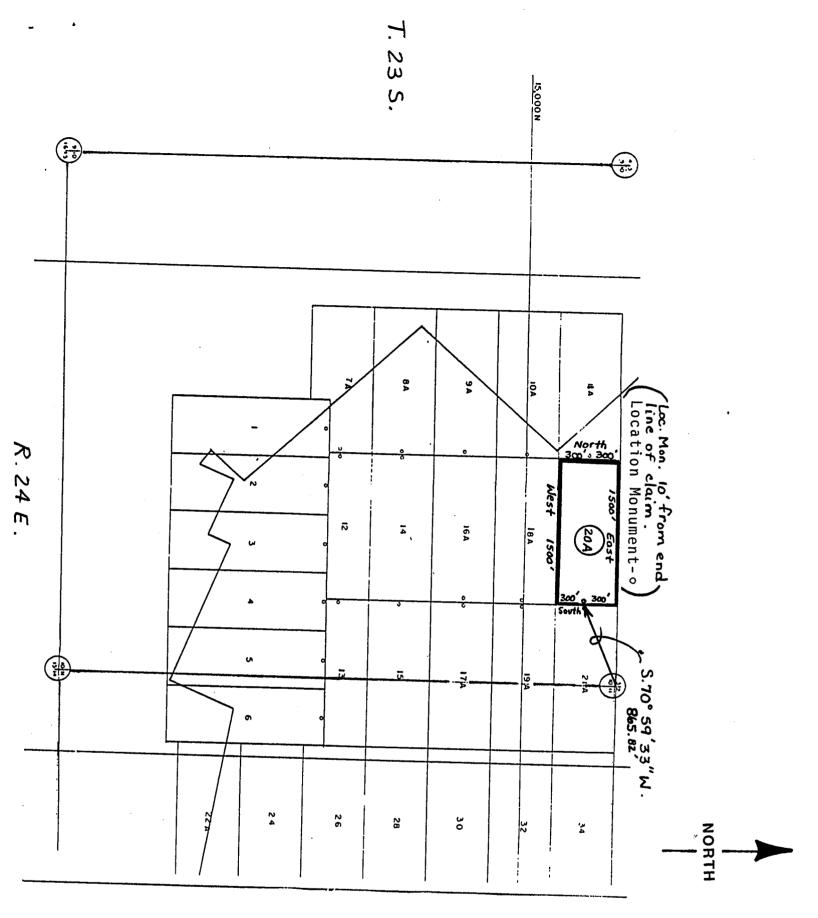

ground. |
| to read lour reet above the ground.                                                                              |
| Located, dated, and posted on the ground this q day of                                                           |
| DECEMBER, 1987. AT 9:38 AM                                                                                       |
|                                                                                                                  |
| Witness PHELPS DODGE CORPORATION (owner)                                                                         |
| ,                                                                                                                |

RECEIVED B.L.M. AZ STATE OFFICE

FEB 24 1988

7:45 A.M. PHOENIX, ARIZONA A MC 28084;



Map of the COCHISE No. 20A lode mining claim

Owned by: Phelps Dodge Corporation P.O. Box 50427 Tucson, Arizona 85703

Township 23 South Range 24 East Cochise County, Arizona

Corner and location monuments consist of 2" X 2" wooden posts projecting at least 4 feet above the ground.

RECEIVED B.L.M. AZ STATE OFFICE

FEB 24 1988

7:45 A.M. PHOENIX, ARIZONA 1 inch = 1000 feet

 $\langle C \rangle$ 

N. 80842

(Lode Claim)

| NOTICE IS HEREBY GIVEN that PHELPS DODGE CORPORATION,      | whose   |
|------------------------------------------------------------|---------|
| mailing address is P. O. Box 50427, Tucson, Arizona 85703, | by its  |
| undersigned agent, makes this location of the Cochise      | No. 21A |
| lode mining claim, in the WATTEN Mining District,          |         |
| Cochise