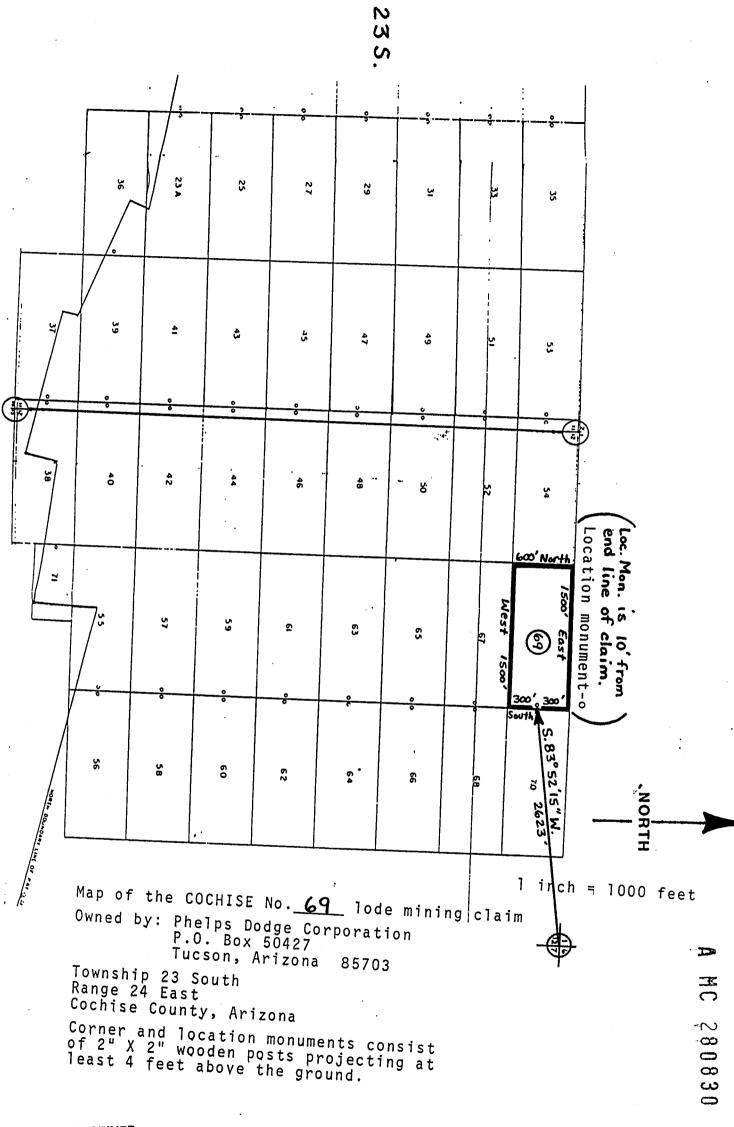

The undersigned claims the ground as depicted on the map which is attached to a copy of this Notice of Location filed in the office of the County Recorder, <u>Bisbee</u>, Arizona.

The claim has been monumented in accordance with State and Federal law. Corner and location monuments are substantial posts projecting at least four feet above the ground.

| Located, | dated,  | and | posted | on  | the    | ground | this | _5_ | day | of |
|----------|---------|-----|--------|-----|--------|--------|------|-----|-----|----|
| YANUARY  | , 1988. | AT  | 2:5    | 7 7 | $\sim$ |        |      |     |     |    |
| l        |         |     |        |     |        |        |      |     |     |    |

By Wallman (Consum Agent

RECEIVED

B.L.M. AZ STATE OFFICE

FEB 24 1988

7:45 A.M. PHOENIX, ARIZONA



RECEIVED

B.L.M. AZ STATE OFFICE

)

FEB 24 1988

(Lode Claim)

| NOTICE IS HEREBY GIVEN that PHELPS DODGE CORPORATION, whose                                                                                                                                                                                         |
|-----------------------------------------------------------------------------------------------------------------------------------------------------------------------------------------------------------------------------------------------------|
| NOTICE IS HERED? THE SON. Arizona 85703, by its