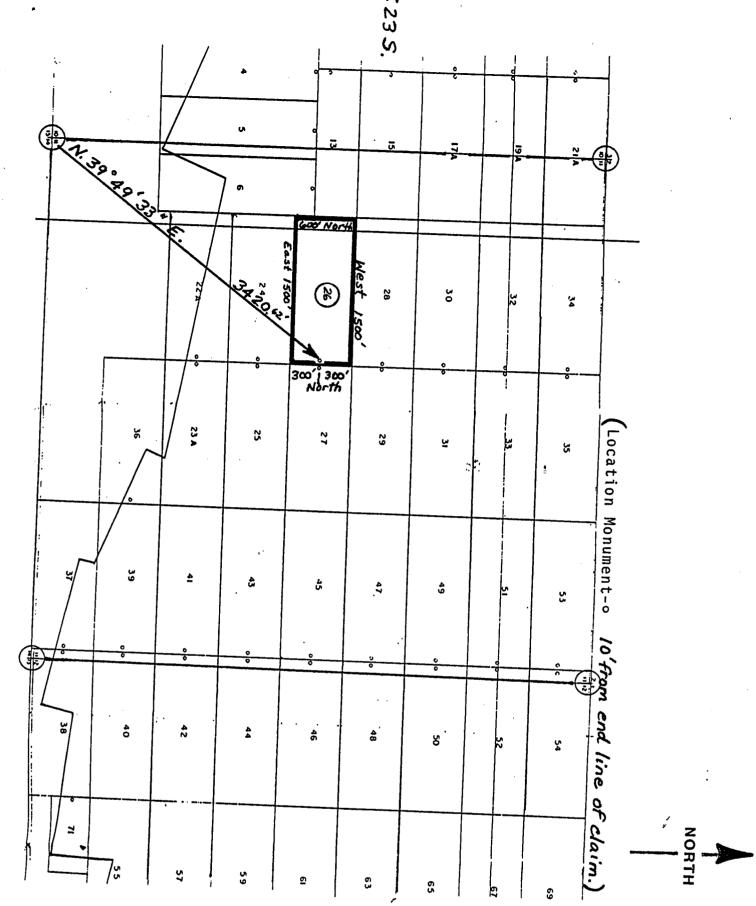

Cochise</u> County, Arizona, and is approximately <u>N3747'35'E 3420.62'</u> from the <u>SW</u> Corner of Section <u>(I)</u>, Township <u>23 South</u>, Range <u>24 East</u>, GSRB&M, <u>Cochise</u> County, Arizona.

The undersigned claims the ground as depicted on the map which is attached to a copy of this Notice of Location filed in the office of the County Recorder, <u>Bisbee</u>, Arizona.

The claim has been monumented in accordance with State and Federal law. Corner and location monuments are substantial posts projecting at least four feet above the ground.

Located, dated, and posted on the ground this 10 day of DECEMBER, 1987. AT 11:35 Am

\_\_Witness PHELPS DODGE CORPORATION (owner)

By Wallson C Comon Agent

RECEIVED B.L.M. AZ STATE OFFICE

FEB 24 1988

7:45 A.M. PHOENIX, ARIZONA



1 inch = 1000 feet

MC 280787

Map of the COCHISE No. 26 lode mining claim

Owned by: Phelps Dodge Corporation P.O. Box 50427

Tucson, Arizona 85703

Township 23 South Range 24 East Cochise County, Arizona

Corner and location monuments consist of 2" X 2" wooden posts projecting at least 4 feet above the ground.

RECEIVED B.L.M. AZ STATE OFFICE

FEB 24 1988

7:45 A.M. PHOENIX, ARIZONA

(Lode Claim)

mailing address is P. O. Box 50427, Tucson, Arizona 85703, by its undersigned agent, makes this location of the Cochise No.27 lode mining claim, in the WARRED Mining District, \_\_\_\_\_\_\_\_ Mining District, \_\_\_\_\_\_\_

The general course of the claim is from WEST to EAST, and said claim is located within the NE'/A, SE'/A, SW'/A, NW /A, quarter(s) of Section(s) \_\_, 11 \_, Township 35c