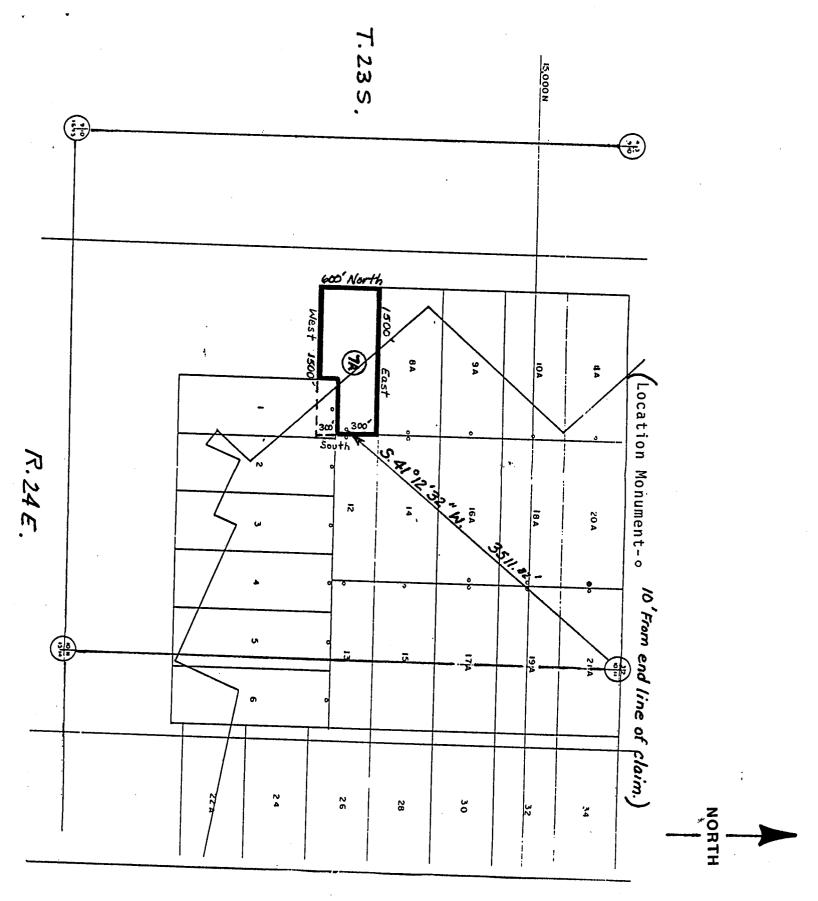

rizona.                 |
| The claim has been monumented in accordance with State and              |
| Federal law. Corner and location monuments are substantial posts        |
| projecting at least four feet above the ground.                         |
|                                                                         |
| Located, dated, and posted on the ground this 4 day of                  |
| DECEMBER, 1987. AT 8:57 Am                                              |
|                                                                         |
| Witness PHELPS DODGE CORPORATION (owner)                                |
|                                                                         |

By William C

RECEIVED

B.L.M. AZ STATE OFFICE

FEB 24 1988

7:45 A.M. PHOENIX, ARIZONA



Map of the COCHISE No. 7A lode mining claim

Owned by: Phelps Dodge Corporation P.O. Box 50427

Tucson, Arizona 85703

Township 23 South Range 24 East Cochise County, Arizona

Corner and location monuments consist of 2" X 2" wooden posts projecting at least 4 feet above the ground.

RECEIVED B.L.M. AZ STATE OFFICE

FEB 24 1988

7:45 A.M. PHOENIX, ARIZONA 1 inch = 1000 feet

တ ထ دب

(Lode Claim)

| $\cdot$                                                                  |
|--------------------------------------------------------------------------|
| NOTICE IS HEREBY GIVEN that PHELPS DODGE CORPORATION, whose              |
| mailing address is P. O. Box 50427, Tucson, Arizona 85703, by its        |
| undersigned agent, makes this location of the COCHISE No. 🙈 📐            |
| lode mining