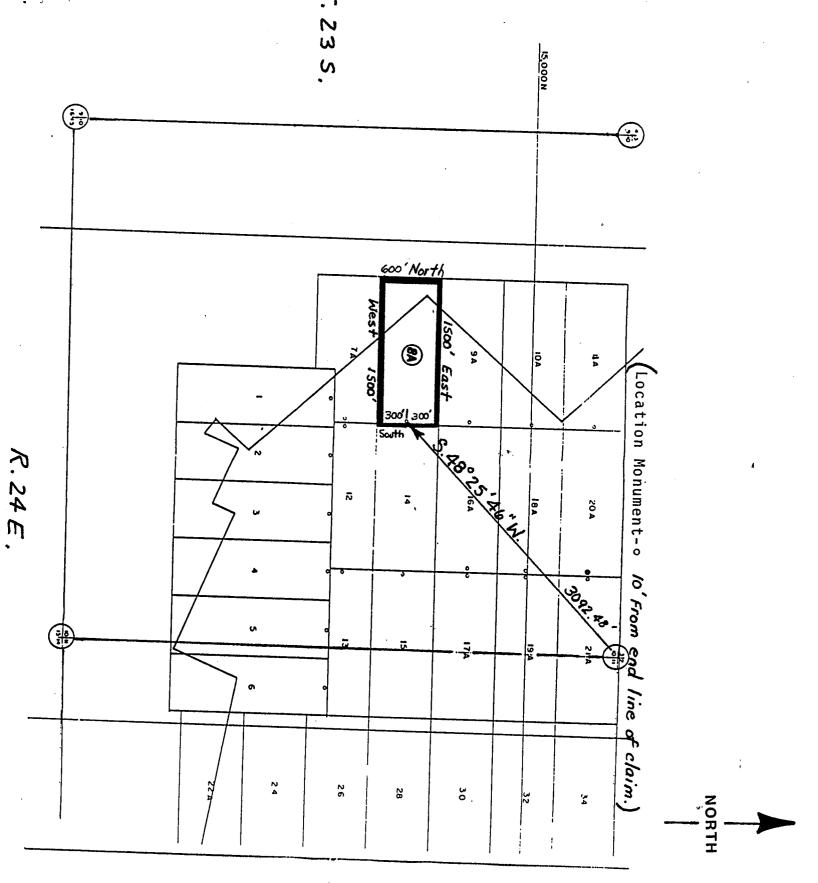

are substantial posts         |
| projecting at least four feet above the ground.                          |
| Togethall                                                                |
| Located, dated, and posted on the ground this 4 day of                   |
| DECEMBER, 1987. AT 12:03 PM                                              |
|                                                                          |
| Witness PHELPS DODGE CORPORATION (owner)                                 |
|                                                                          |
| By William C. Conwey Agent                                               |
| $\Lambda$                                                                |

RECEIVED B.L.M. AZ STATE OFFICE

FEB 24 1988

7:45 A.M. PHOENIX, ARIZONA



Map of the COCHISE No. 8A lode mining claim

1 inch = 1000 feet

Owned by: Phelps Dodge Corporation P.O. Box 50427 Tucson, Arizona 85703

Township 23 South Range 24 East Cochise County, Arizona

Corner and location monuments consist of 2" X 2" wooden posts projecting at least 4 feet above the ground.

RECEIVED

B.L.M. AZ STATE OFFICE

FEB 24 1988

(Lode Claim)

| NOTICE IS HEREBY GIVEN that PHELPS DODGE CORPORATION, whose              |
|--------------------------------------------------------------------------|
| mailing address is P. O. Box 50427, Tucson, Arizona 85703, by its        |
| undersigned agent, makes this location of the COCHISE No. 9A             |
| lode mining claim, in the Warren Mining District,                        |
| Cochise County, Arizona.