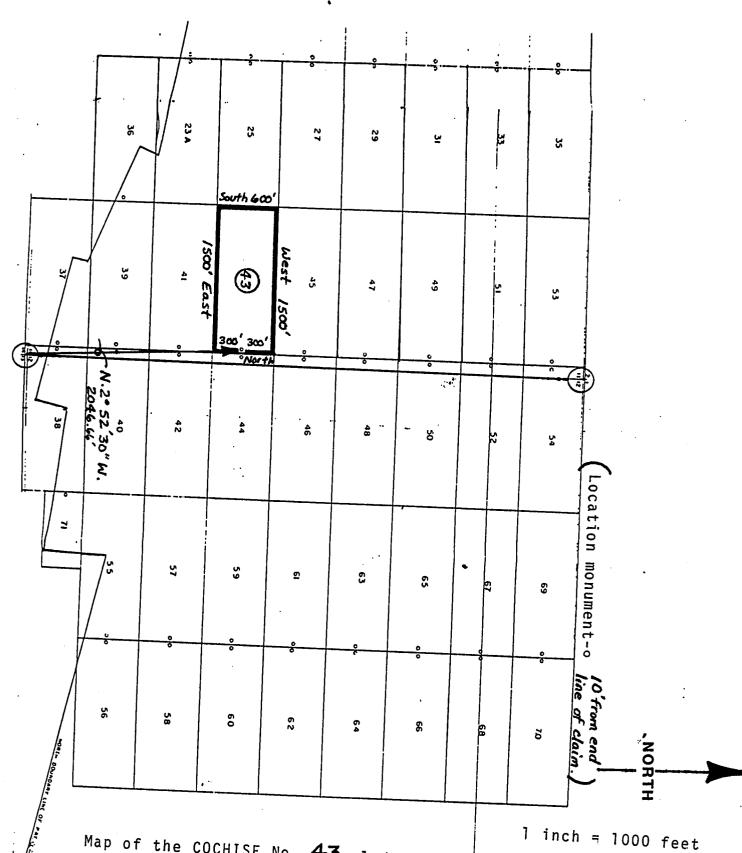

|

RECEIVED
B.L.M. AZ STATE OFFICE

FEB 24 1988

7:45 A.M. Phoenix, Arizona



Map of the COCHISE No. 43 lode mining claim

Owned by: Phelps Dodge Corporation P.O. Box 50427 Tucson, Arizona 85703

Township 23 South Range 24 East Cochise County, Arizona

Corner and location monuments consist of 2" X 2" wooden posts projecting at least 4 feet above the ground.

RECEIVED B.L.M. AZ STATE OFFICE

FEB 24 1988

7:45 A.M. PHOENIX, ARIZONA

D 280804

(Lode Claim)

| NOTICE IS HEREBY GIVEN that PHELPS DODGE CORPORATION, whose       |
|-------------------------------------------------------------------|
| mailing address is P. O. Box 50427, Tucson, Arizona 85703, by its |
| undersigned agent, makes this location of the Cochise No. 44      |
| undersigned agent, makes this location of the College             |
| lode mining claim, in the WATTEN Mining District,