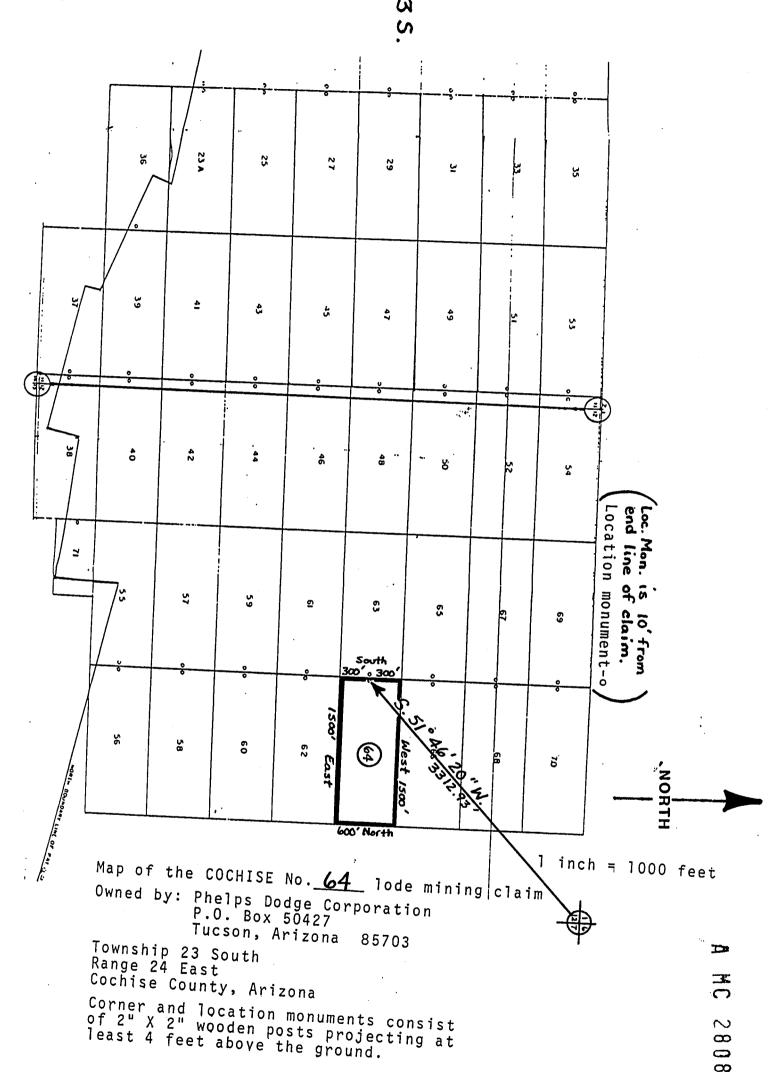

Township 235, Range 24E, GSRBEM, COCHIST County, Arizona, and is approximately SP4420W 33R93 from the ME Corner of Section 12, Township 235, Range 24E, GSRBEM, COCHIST COUNTY Arizona 12, Township 235, Range 24E, GSRBEM, COCHIST

The fundersigned claims the iground has depicted on the imaps which is attached to a copy of this Notice of Location filed in the the office of the County Recorder or Bisbee, Arizona .....

The claim has been monumented in accordance with State and Federal law. Corner and location monuments are substantial posts projecting at least four feet above the ground.

Located, dated, and posted on the ground this 5 day of

Witnesses PHELPS DODGE CORPORATION (Owner) well

By William ( Contry Agent

RECEIVED

B.L.M. AZ STATE OFFICE

FEB 24 1988

7:45 A.M. PHOENIX, ARIZONA



2  $\infty$  $\infty$ 

RECEIVED B.L.M. AZ STATE OFFICE

FEB 24 1988

(Lode Claim)

| NOTICE IS HEREBY GIVEN that PHELPS DODGE CORPORATION, whose                                                                  |
|------------------------------------------------------------------------------------------------------------------------------|
| mailing address is P. O. Box 50427, Tucson, Arizona 85703, by its                                                            |
| undersigned agent, makes this location of the COCHISE No. 65                                                                 |
| lode mining claim, in the Warren Mining District,                                                                            |
| Cochise County, Arizona.