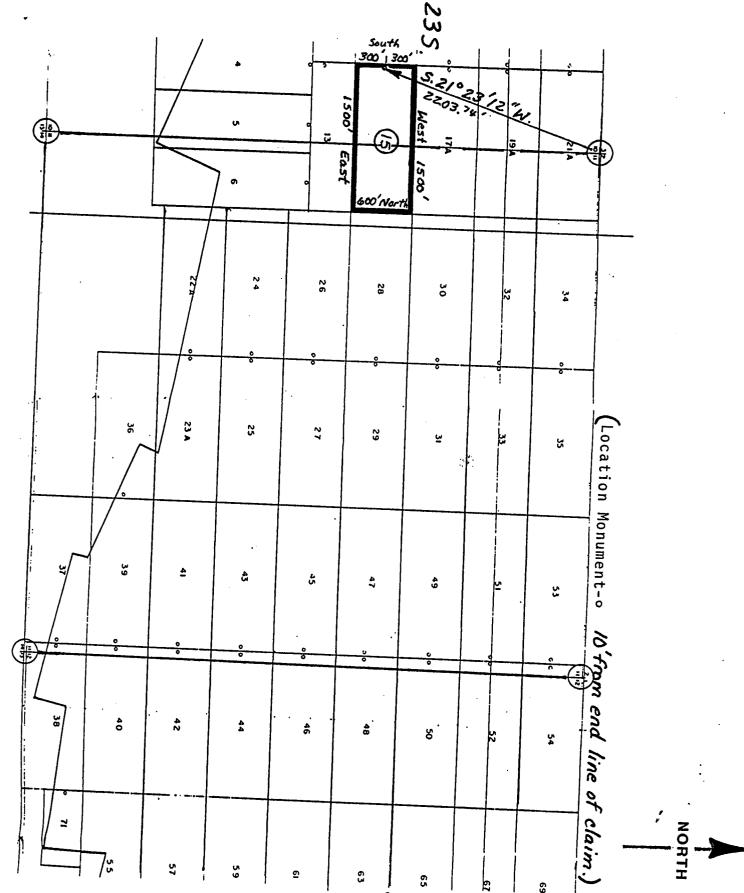

is Notice of Location filed in the the office of the County Recorder, as Bisbee, Arizona.

The claim has been monumented in accordance with State and Federal law. Corner and location monuments are substantial posts projecting at least four feet above the ground.

| Located,  | dated, | and | posted | on | the | ground | this | 4 | day | of |
|-----------|--------|-----|--------|----|-----|--------|------|---|-----|----|
| DECEMBER, | 1987.  | AT  | 10:3   | 3  | AM  |        |      |   |     |    |

| _Withessaws | PHELPS | DODGE | CORPORATION | (owner) | nex) |
|-------------|--------|-------|-------------|---------|------|
|             |        |       |             |         |      |

By William C Contou Agent

RECEIVED

B.L.M. AZ STATE OFFICE

FEB 24 1988

7:45 A.M. PHOENIX, ARIZONA



1 inch = 1000 feet

Map of the COCHISE No. 15 lode mining claim

Owned by: Phelps Dodge Corporation  $\underline{P}.0.$  Box 50427

Tucson, Arizona 85703

Township 23 South Range 24 East Cochise County, Arizona

Corner and location monuments consist of 2" X 2" wooden posts projecting at least 4 feet above the ground.

RECEIVED B.L.M. AZ STATE OFFICE

FEB 24 1988

PHOENIX, ARIZUMA

MC 280784

(Lode Claim)

| NOTICE IS HEREBY GIVEN that PHELPS DODGE CORPORATION, whose