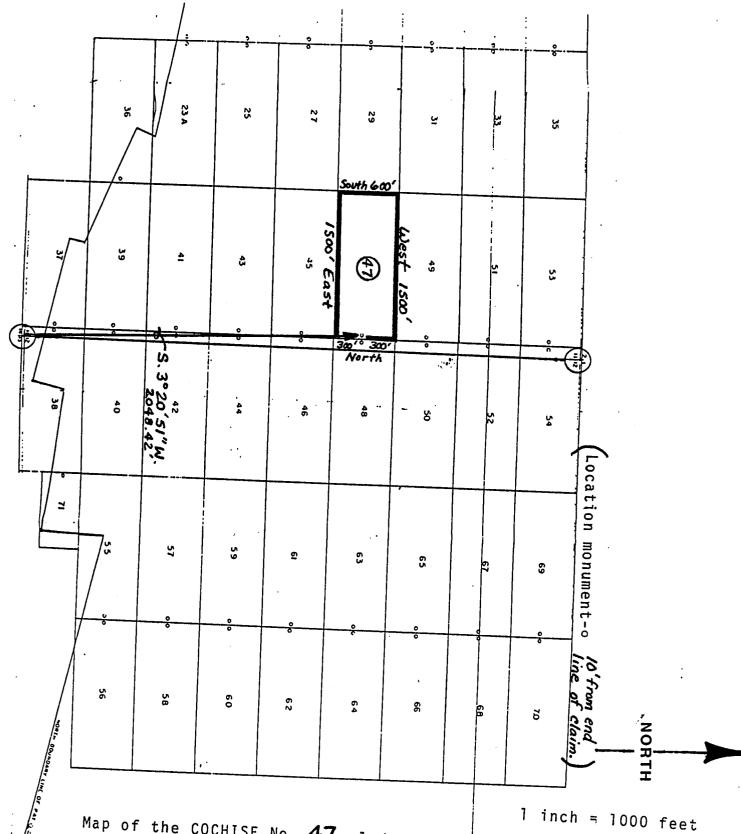

|
|                                                                          |
| Located, dated, and posted on the ground this 16 day of                  |
| DECEMBER, 1987. AT 9:51 AM                                               |
|                                                                          |
| Witness PHELPS DODGE CORPORATION (owner)                                 |
|                                                                          |
| By William (Conton Agent                                                 |
|                                                                          |
| • •                                                                      |

RECEIVED B.L.M. AZ STATE OFFICE

FEB 24 1988

7:45 A.M. PHOENIX, ARIZONA B MC 28080



Map of the COCHISE No. 47 lode mining claim

D

3

280808

Owned by: Phelps Dodge Corporation P.O. Box 50427 Tucson, Arizona

Township 23 South Range 24 East Cochise County, Arizona

Corner and location monuments consist of 2" X 2" wooden posts projecting at least 4 feet above the ground.

RECEIVED B.L.M. AZ STATE OFFICE

FEB 24 1988

(Lode Claim)

| NOTICE IS HEREBY GIVEN that PHELPS DODGE CORPORATION, whose       |
|-------------------------------------------------------------------|
| mailing address is P. O. Box 50427, Tucson, Arizona 85703, by its |
| undersigned agent, makes this location of the Cochise No. 48      |
| undersigned agent, makes this location of wining District.        |
| lode mining claim, in the WARREN Mining District,                 |
| COCHISE County, Arizona.