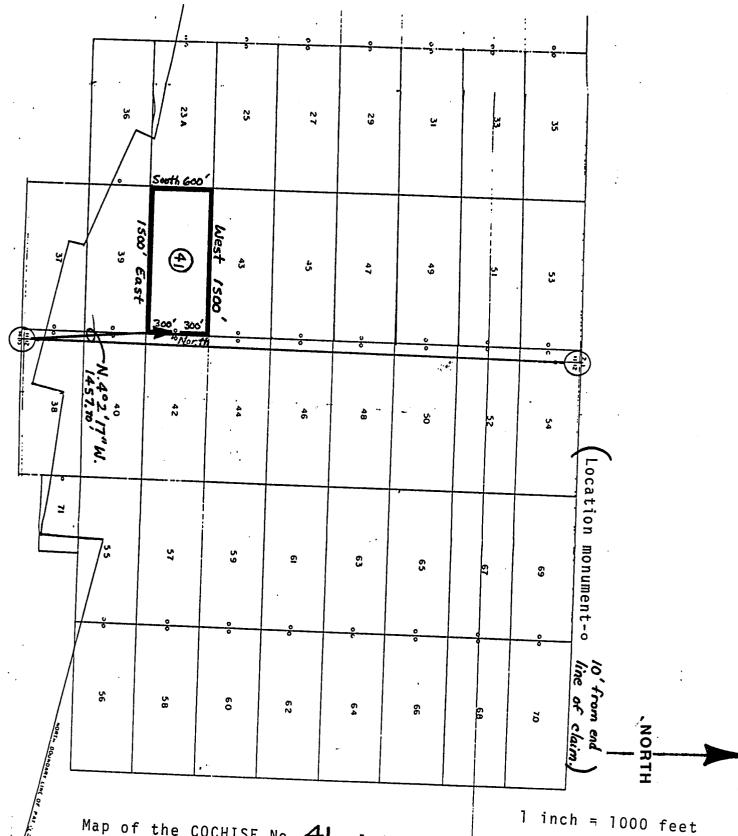

are substantial posts         |
| projecting at least four feet above the ground.                          |
|                                                                          |
| Located, dated, and posted on the ground this 15 day of                  |
| DECEMBER, 1987. AT 11:15 AM                                              |
|                                                                          |
| Witness PHELPS DODGE CORPORATION (Owner)                                 |
|                                                                          |
| By William C Contog Agent                                                |
|                                                                          |

RECEIVED B.L.M. AZ STATE OFFICE

FEB 24 1988

7:45 A.M. Phoenix, Arizona



Map of the COCHISE No. 41 lode mining claim

280802

Owned by: Phelps Dodge Corporation P.O. Box 50427 Tucson, Arizona 85703

Township 23 South Range 24 East Cochise County, Arizona

Corner and location monuments consist of 2" X 2" wooden posts projecting at least 4 feet above the ground.

RECEIVED
B.L.M. AZ STATE OFFICE

FEB 24 1988

(Lode Claim)

| NOTICE IS HEREBY GIVEN that PHELPS DODGE CORPORATION, whose |   |
|-------------------------------------------------------------|---|
| Box 50427, Tucson, Arizona 85703, by its                    |   |
| makes this location of the Cochise No. 4C                   |   |
| lode mining claim, in the WARRED Mining District,           | _ |
| Cochise County, Arizona.                                    |   |

The general course of the claim is fro