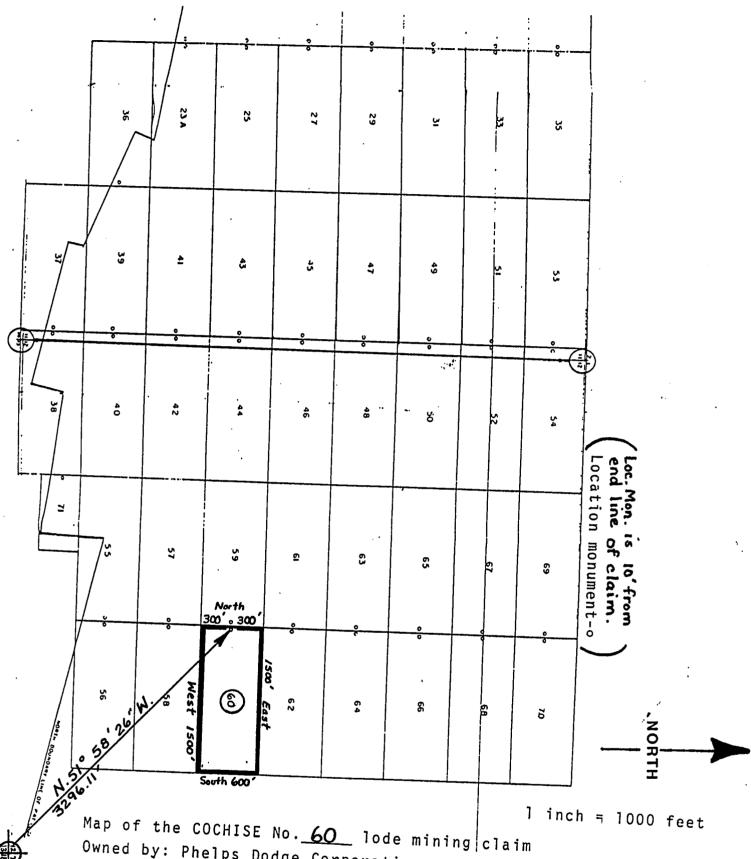

4E, GSRBEM, COCHISC County, Arizona, and is approximately NSISSIC W 3886. If from the SE Corner of Section 12, Township 235, Range 24E, GSRBEM, COCHISC County, Arizona, Arizona, Arizona, Range 24E, GSRBEM, COCHISC County, Arizona, Arizona,

The claim has been monumented in accordance with State and Federal law. Corner and location monuments are substantial posts projecting at least four feet above the ground.

| Located, dated, | and | posted | on | the | ground | this | 4 | day | of |
|-----------------|-----|--------|----|-----|--------|------|---|-----|----|
| JANUARY , 1988. | AT  | 1:14   | m9 | ` , |        |      | • |     |    |

Witnesses PHELPS DODGE CORPORATION (owner)

By William C. Cump Agent

RECEIVED

B.L.M. AZ STATE OFFICE

FEB 24 1988

7:45 A.M. PHOENIX, ARIZONA MC 28082



တ

Owned by: Phelps Dodge Corporation P.O. Box 50427

Tucson, Arizona 85703

Township 23 South Range 24 East Cochise County, Arizona

Corner and location monuments consist of 2" X 2" wooden posts projecting at least 4 feet above the ground.

RECEIVED B.L.M. AZ STATE OFFICE

FEB 24 1988

(Lode Claim)

| NOTICE IS HEREBY GIVEN that PHELPS DODGE CORPORATION, whose       |
|-------------------------------------------------------------------|
| mailing address is P. O. Box 50427, Tucson, Arizona 85703, by its |
| undersigned agent, makes this location of the COCHISE No. 6       |
| lode mining claim, in the Warren Mining District,                 |
| Cochise County, Arizona.                                          |

The general course of the claim is from East to West, and said claim is loc