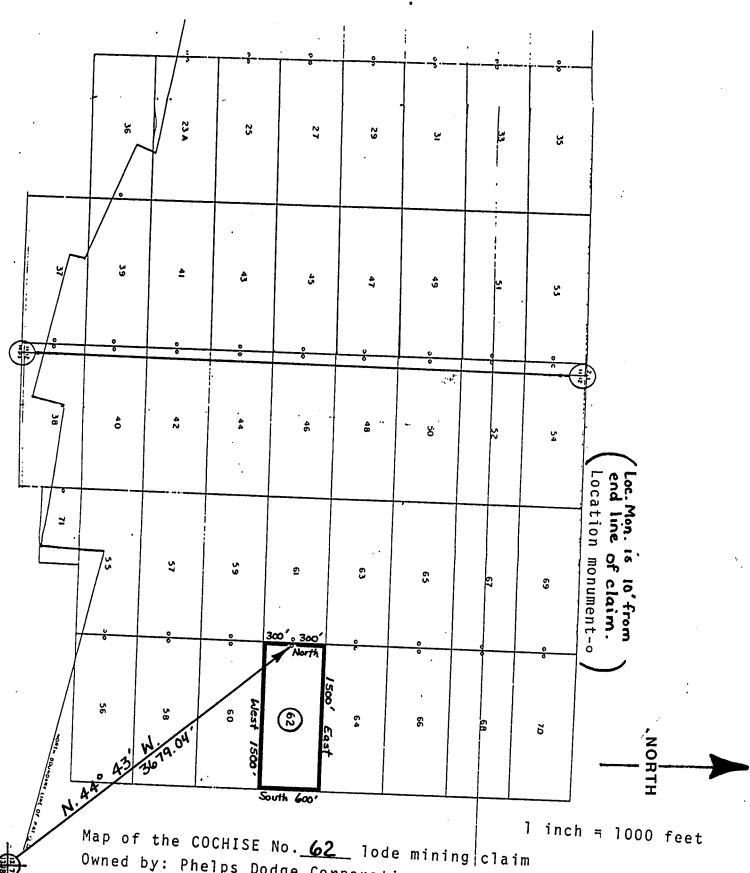

is posted is situated within Section 12, Township 235, Range 24E, GSRBEM, COCHISC County, Arizona, and is approximately N44°436"W 3CR.Afrom the SE Corner of Section 22, Township 235, Range 24E, GSRBEM, COCHISC County, Arizona.

The fundersigned claims the iground as depicted on the imaps which is attached to a copy of this Notice of Location if iled line the line office of the County Recorder, Bisbee, Arizona.

The claim has been monumented in accordance with State and i Federal law. Corner and location monuments are substantial posts projecting at least four feet above the ground.

Located, dated, and posted on the ground this 4 day of

Witnesses PHELPS DODGE CORPORATION (owner)

By William C Contra Agent

RECEIVED B.L.M. AZ STATE OFFICE

FEB 24 1988

7:45 A.M. PHOENIX, ARIZONA HC 2808:



D

 $\Box$ 

 $\sim$  $\infty$  $\infty$ 

2

Owned by: Phelps Dodge Corporation P.O. Box 50427 Tucson, Arizona 85703

Township 23 South Range 24 East Cochise County, Arizona

Corner and location monuments consist of 2" X 2" wooden posts projecting at least 4 feet above the ground.

RECEIVED B.L.M. AZ STATE OFFICE

FEB 24 1988

(Lode Claim)

|   | NOTICE IS HEREBY GIVEN that PHELPS DODGE CORPORATION, whose                    |
|---|--------------------------------------------------------------------------------|
|   | mailing address is P. O. Box 50427, Tucson, Arizona 85703, by its              |
|   | undersigned agent, makes this location of the COCHISE No. 63                   |
|   | lode mining claim, in the Warren Mining District,                              |
|   | Cochise Count