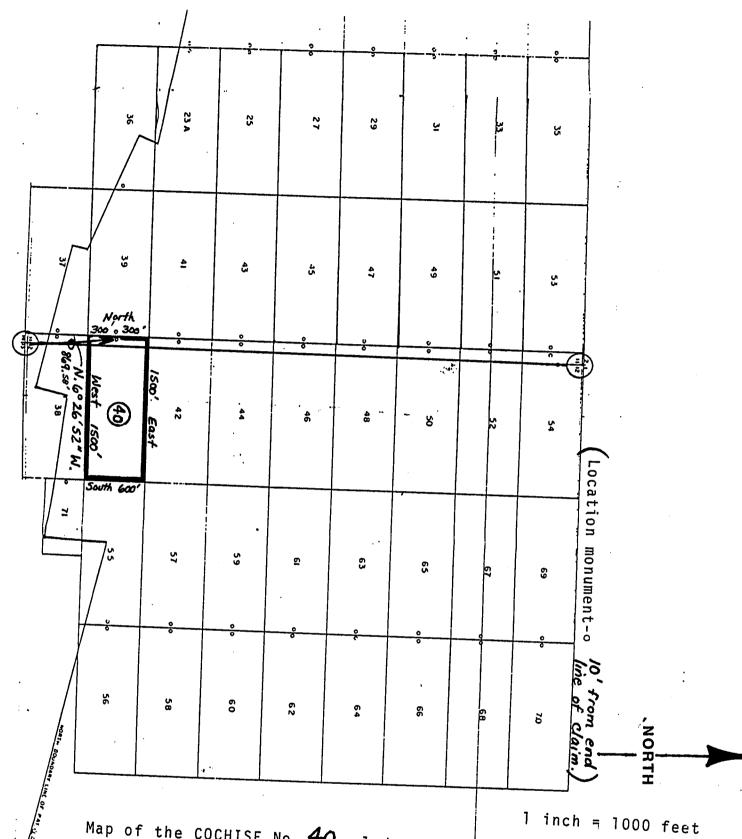

ip 235, Range 24E, GSRBEM, Cochise County, Arizona, and is approximately NGZGSZW &GSSBEM, Cochise County arizona, Township 235, Range 24E, GSRBEM, Cochise County, Arizona, Township 235, Range 24E, GSRBEM, Cochise County, Arizona, Arizo

The Tunder signed relaims the Eground was depicted ton the Emap which both the is attached to a copyrof this Notice of Location filed in the the confidence of fice of the County Recorder for Bishee, Arizonania.

The claim has been monumented in accordance with State and was Federal law. Corner and location monuments are substantial posts projecting at least four feet above the ground.

DECEMBER, 1987. AT 10:05 AM

Witnesses PHELPS DODGE CORPORATION (owner)

By William C Conton Agent

RECEIVED B.L.M. AZ STATE OFFICE

FEB 24 1988

7:45 A.M. PHOENIX, ARIZONA



Map of the COCHISE No. 40 lode mining claim

#

808

Owned by: Phelps Dodge Corporation P.O. Box 50427 Tucson, Arizona 85703

Township 23 South Range 24 East Cochise County, Arizona

Corner and location monuments consist of 2" X 2" wooden posts projecting at least 4 feet above the ground.

RECEIVED B.L.M. AZ STATE OFFICE

FEB 24 1988

(Lode Claim)

| NOTICE IS HEREBY GIVEN that PHELPS DODGE CORPORATION, whose              |
|--------------------------------------------------------------------------|
| mailing address is P. O. Box 50427, Tucson, Arizona 85703, by its        |
| undersigned agent, makes this location of the COCHISE No. 41             |
| lode mining claim, in the Warren Mining District,                        |
| Cochise County, Arizona.