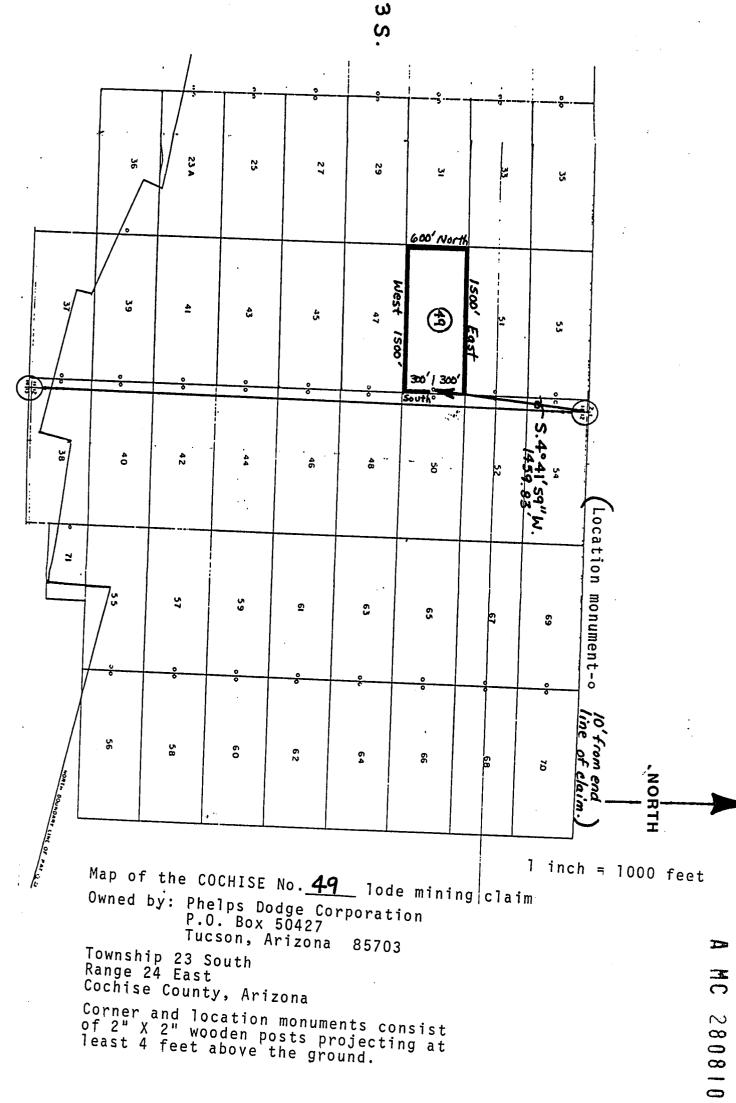

are substantial posts         |
| projecting at least four feet above the ground.                          |
| to the ground.                                                           |
| Located, dated, and posted on the ground this day of                     |
| DECEMBER 1987. 9 10:30 AM                                                |
| 10.30 MMC                                                                |
| Witness: PHELPS DODGE CORPORATION (owner)                                |
|                                                                          |
| By William C Conton Agent                                                |
| - LUNG LAND C CONTINUE AGENC                                             |

RECEIVED B.L.M. AZ STATE OFFICE

FEB 24 1988

7:45 A.M. Phoenix, Arizona



RECEIVED

B.L.M. AZ STATE OFFICE

FEB 24 1988

(Lode Claim)

| NOTICE IS HEREBY GIVEN that PHELPS DODGE CORPORATION, whose       |
|-------------------------------------------------------------------|
| mailing address is P. O. Box 50427, Tucson, Arizona 85703, by its |
| undersigned agent, makes this location of the Cochise No.50       |
| lode mining claim, in the KARREN Mining District,                 |
| lode mining claim, in the William                                 |
| COCHISE County, Arizona.                                          |

The general course of the claim is from WEST to EAST, and said claim is located within the NE/4 SECIL FNW/4 SECIZ.

guarter(s) of Section(s) \_\_\_\_\_, Township 350001, Range 24 DAST GSRB&M, County, Arizona.

This claim is 1500 feet in length an