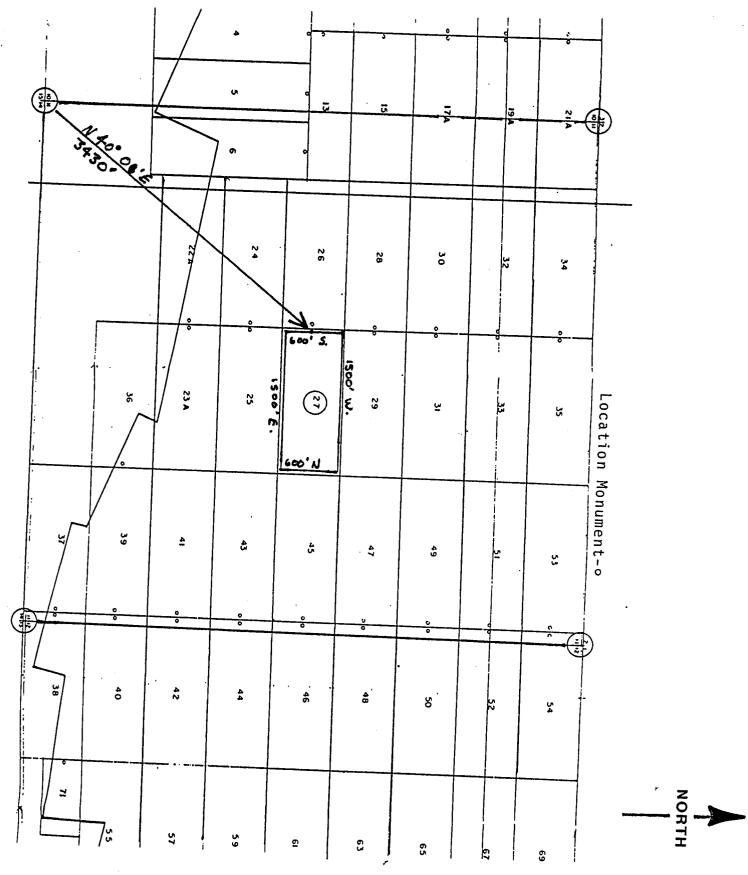

nument on which this notice is posted is situated within Section 11, Township 235, Range 246, GSRBEM, Cockies County, Arizona, and is approximately Nacice 345.24 from the SW Corner of Section 11, Township 235, Range 246, GSRBEM, Cockies County, Arizona.

The Tundersigned claims the iground as depicted ton the thap which is is attached to a copy of this Notice of Location filed in the the office of the County Recorder is Bisbee. Arizonas ...

The claim has been monumented in accordance with State and Federal law. Corner and location monuments are substantial posts projecting at least four feet above the ground.

DECEMBEIZ, 1987. AT 11:39 am

Witnesses PHELPS DODGE CORPORATION (owner) or)

By William (- Connous Agent

RECEIVED B.L.M. AZ STATE OFFICE

FEB 24 1988

7:45 A.M. Phoenix, Arizona



1 inch = 1000 feet

Map of the COCHISE No. 27 lode mining claim

Owned by: Phelps Dodge Corporation P.O. Box 50427 Tucson, Arizona 85703

Township 23 South Range 24 East Cochise County, Arizona

Corner and location monuments consist of 2" X 2" wooden posts projecting at least 4 feet above the ground.

RECEIVED B.L.M. AZ STATE OFFICE

FEB 24 1988

7:45 A.M. PHOENIX, ARIZONA

(Lode Claim)

| NOTICE IS HEREBY GIVEN that PHELPS DODGE CORPORATION, whose                                     |
|-------------------------------------------------------------------------------------------------|
| mailing address is P. O. Box 50427, Tucson, Arizona 85703, by its                               |
| undersigned agent, makes this location of the COCHISE No. 28                                    |
| lode