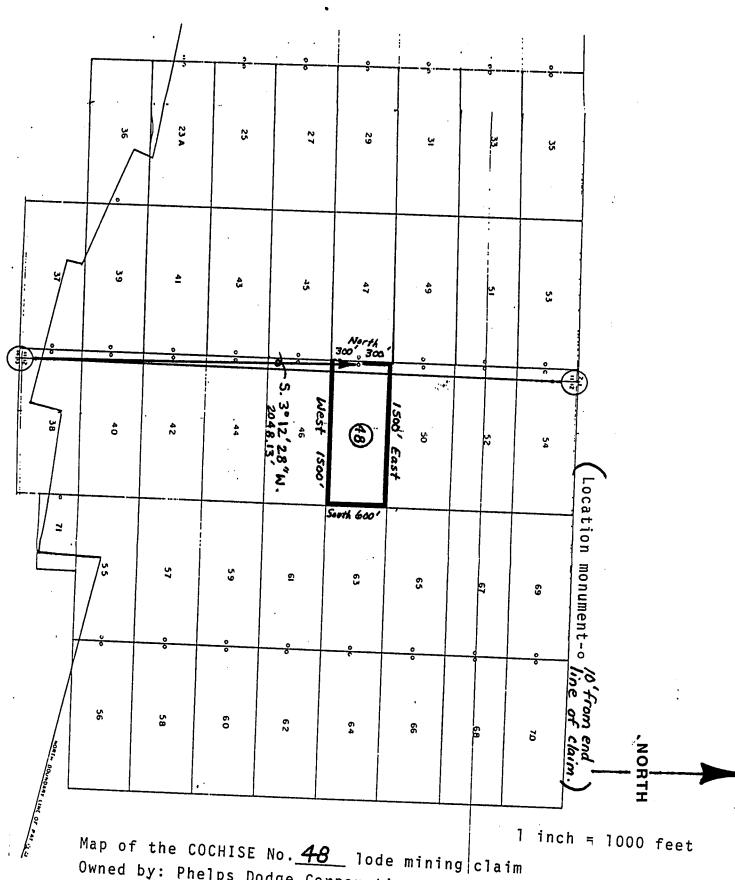

the EAST end line. The claim boundaries are marked by six monuments, one at each corner and one at the center of each end line. The location monument on which this notice is posted is situated within Section of the New York of the New York

The Tundersigned claims the ground as depicted ton the imap which to be is attached to accopy of this Notice of Location filed in the the lie office of the County Recorder for Bisbee . Arizonania.

The claim has been monumented in accordance with State and will rederal law. Corner and location monuments are substantial posts projecting at least four feet above the ground.

DECEMBER, 1987. AT 9:54 Am

Witnesses PHELPS DODGE CORPORATION (owner) or)

By William C Contan Agent ...

RECEIVED B.L.M. AZ STATE OFFICE

FEB 24 1988

7:45 A.M. PHOENIX, ARIZONA





80

80

Owned by: Phelps Dodge Corporation P.O. Box 50427 Tucson, Arizona

Township 23 South Range 24 East Cochise County, Arizona

Corner and location monuments consist of 2" X 2" wooden posts projecting at least 4 feet above the ground.

RECEIVED B.C.M. AZ STATE OFFICE

FEB 24 1988

(Lode Claim)

| NOTICE IS HEREBY GIVEN that PHELPS DODGE CORPORATION, whose              |
|--------------------------------------------------------------------------|
| mailing address is P. O. Box 50427, Tucson, Arizona 85703, by its        |
| undersigned agent, makes this location of the COCHISE No. 49             |
| lode mining claim, in the Warren Mining District,                        |
| Cochise County, Arizona.                                                 |
| The general course of the claim is