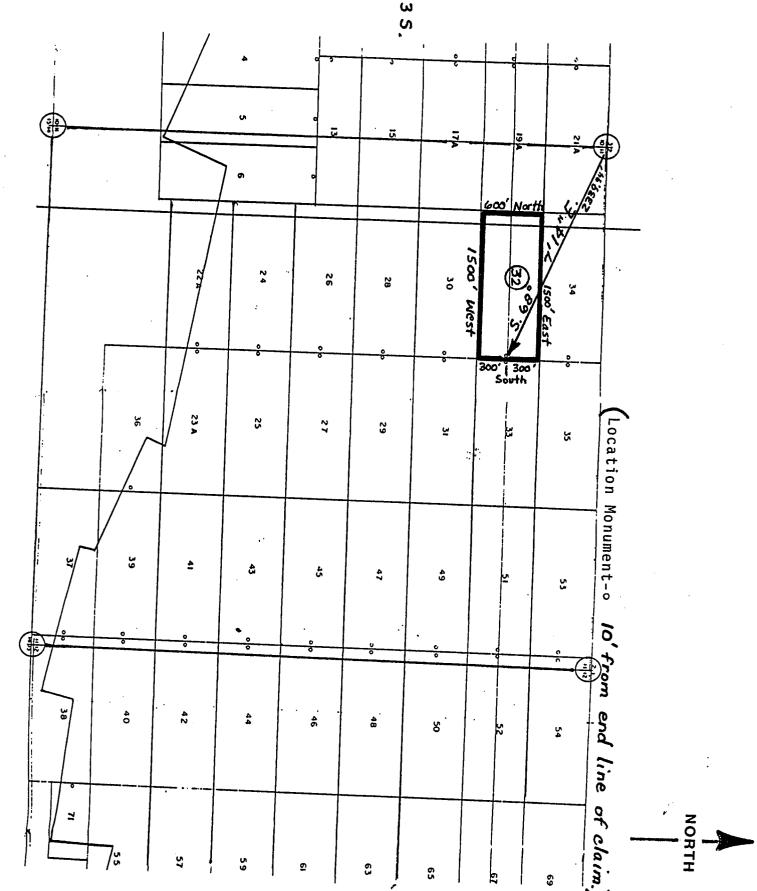

nts are substantial nosts          |
| projecting at least four feet above    | ve the ground.                           |
| Located, dated, and posted or          | n the ground this day of                 |
| DECEMBER, 1987. AT 9:24                | day of                                   |
| 4.24                                   | P M                                      |
| Witness                                | PHELPS DODGE CORPORATION (owner)         |
| •                                      | •                                        |
|                                        | By William C Conton Agent                |
|                                        | / ·                                      |

RECEIVED B.L.M. AZ STATE OFFICE

FEB 24 1988

7:45 A.M. Phoenix, Arizona



Map of the COCHISE No. 32 lode mining claim

Owned by: Phelps Dodge Corporation P.O. Box 50427 Tucson, Arizona 85703

Township 23 South Range 24 East Cochise County, Arizona

Corner and location monuments consist of 2" X 2" wooden posts projecting at least 4 feet above the ground.

RECEIVED

B.L.M. AZ STATE OFFICE

1 inch = 1000 feet

FEB 24 1988

7:45 A.M. Phoenix, Arizona

17/=

#### NOTICE OF LOCATION

(Lode Claim)

| NOTICE IS HEREBY GIVEN that PHELPS DODGE CORPORATION, whose       |
|-------------------------------------------------------------------|
| mailing address is P. O. Box 50427, Tucson, Arizona 85703, by its |
| undersigned agent, makes this location of the Cochise No.33       |
| lode mining claim, in the MARREY Mining District,                 |
| Cachise County, Arizona