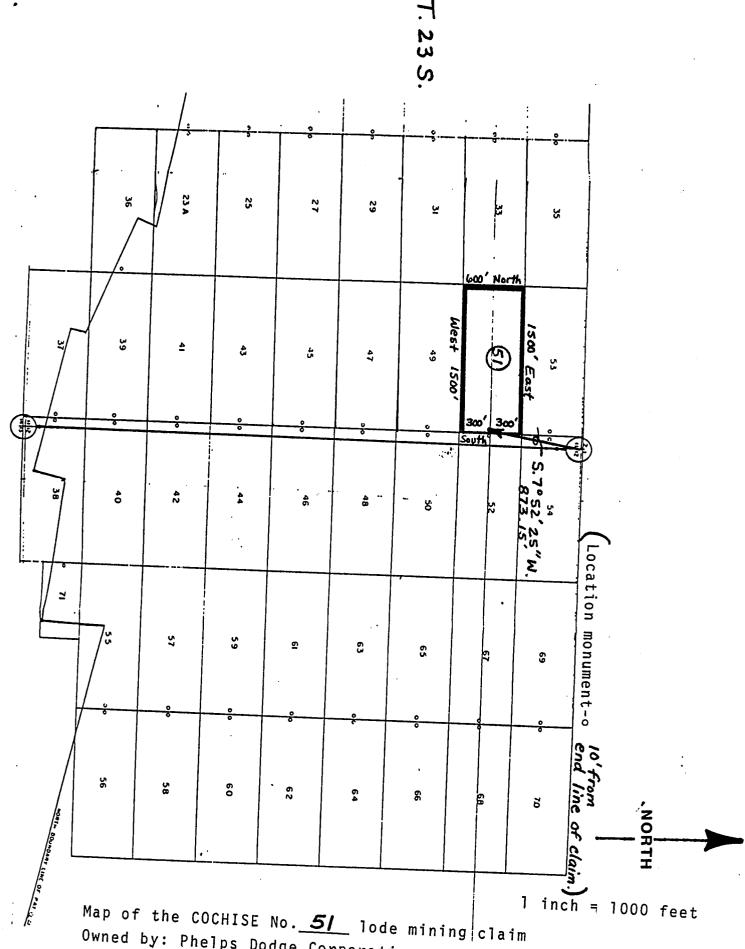

|

RECEIVED B.L.M. AZ STATE OFFICE

FEB 24 1988

7:45 A.M. PHOENIX, ARIZONA MC 2808



Owned by: Phelps Dodge Corporation P.O. Box 50427 Tucson, Arizona 85703

280812

Township 23 South Range 24 East

Cochise County, Arizona

Corner and location monuments consist of 2" X 2" wooden posts projecting at least 4 feet above the ground.

RECEIVED B.L.M. AZ STATE OFFICE

FEB 24 1988

(Lode Claim)

| NOTICE IS HEREBY GIVEN that PHELPS DODGE CORPORATION, who     | se : |
|---------------------------------------------------------------|------|
| mailing address is P. O. Box 50427, Tucson, Arizona 85703, by | its  |
| undersigned agent, makes this location of the Cochise No.     | 52   |
| lode mining claim, in the WATRED Mining District,             |      |
|                                                               | •    |
| CXHISE County, Arizona.