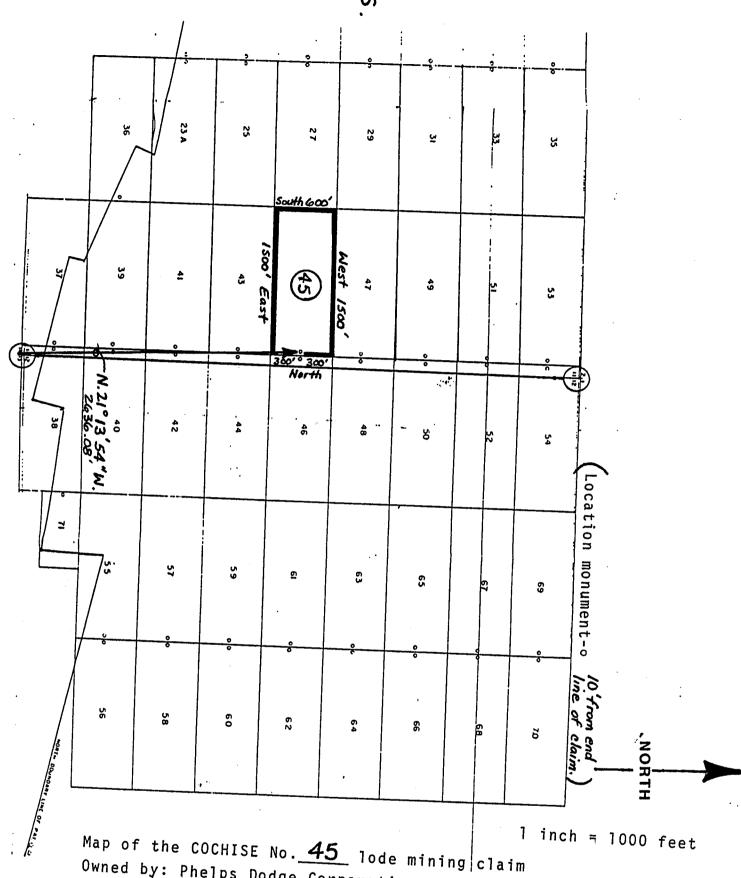

|
| Located, dated, and posted on the amount this                                                                    |
| DECEMBER, 1987. PT 8:50                                                                                          |
|                                                                                                                  |
| Witness Puer Dellooper copposition                                                                               |
| Witness PHELPS DODGE CORPORATION (owner)                                                                         |
|                                                                                                                  |

RECEIVED B.L.M. AZ STATE OFFICE

FEB 24 1988

7:45 A.M. PHOENIX, ARIZONA





二 ()

28080

Owned by: Phelps Dodge Corporation P.O. Box 50427 Tucson, Arizona 85703

Township 23 South Range 24 East Cochise County, Arizona

Corner and location monuments consist of 2" X 2" wooden posts projecting at least 4 feet above the ground.

RECEIVED B.L.M. AZ STATE OFFICE

FEB 24 1988

(Lode Claim)

| NOTICE IS HEREBY GIVEN that PHELPS DODGE CORPORATION, whose | ÷         |
|-------------------------------------------------------------|-----------|
| Box 50427, Tucson, Arizona 85/03, by 10                     |           |
| undersigned agent, makes this location of the Cochise No. 4 | <u>d.</u> |
| lode mining claim, in the WARREN Mining District,           | ·         |
| lode mining claim, in the William                           |           |
| COCHISE County, Arizona.