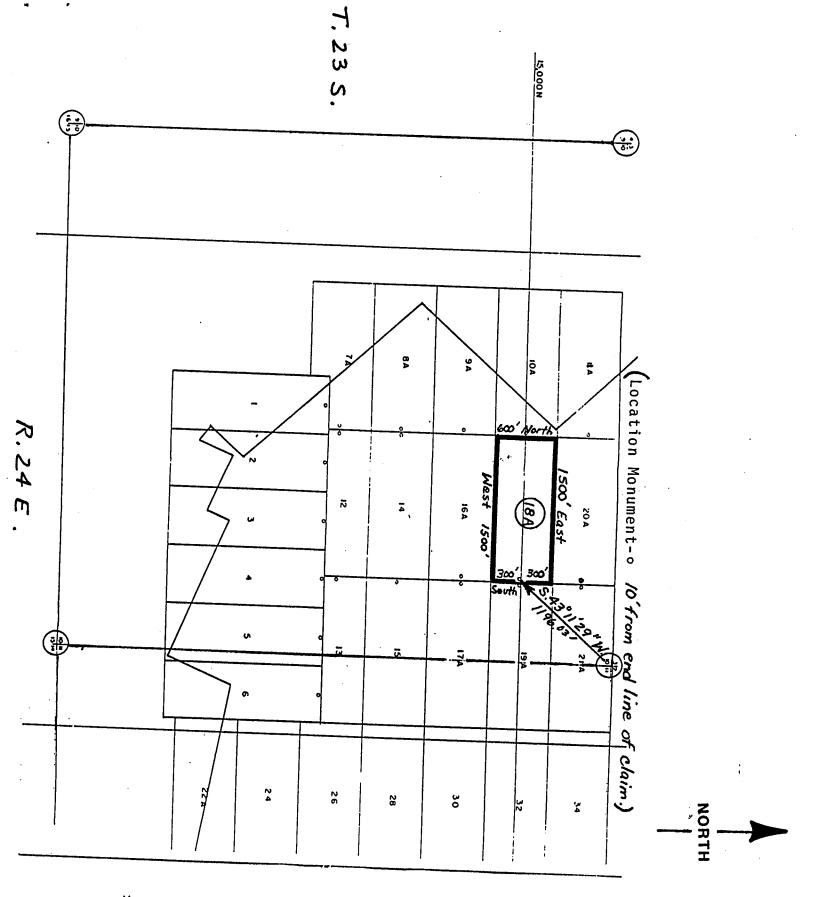

_ % day of                 |
| 2.10                                                            | Y MC                                          |
| Witness                                                         | DUDY DO DODGE                                 |
|                                                                 | PHELPS DODGE CORPORATION (owner)              |
|                                                                 | Pre a se A a                                  |
|                                                                 | By William C Conton Agent                     |
|                                                                 |                                               |

RECEIVED B.L.M. AZ STATE OFFICE

FEB 24 1988

7:45 A.M. PHOENIX, ARIZONA



Map of the COCHISE No. <u>18A</u> lode mining claim
Owned by: Phelps Dodge Course

1 inch = 1000 feet

Owned by: Phelps Dodge Corporation P.O. Box 50427 Tucson, Arizona 85703

Township 23 South Range 24 East Cochise County, Arizona

Corner and location monuments consist of 2" X 2" wooden posts projecting at least 4 feet above the ground.

RECEIVED

B.L.M. AZ STATE OFFICE

FEB 24 1988

7:45 A.M. Phoenix, Arizona MC 280840

(Lode Claim)

NOTICE IS HEREBY GIVEN that PHELPS DODGE CORPORATION, whose mailing address is P. O. Box 50427, Tucson, Arizona 85703, by its undersigned agent, makes this location of the Cochise No. 19 A lode mining claim, in the WARREN Mining District, \_\_\_\_\_\_\_ Mining District, \_\_\_\_\_\_

This claim is 1500 feet in length and 600 feet in width.

This Notice of