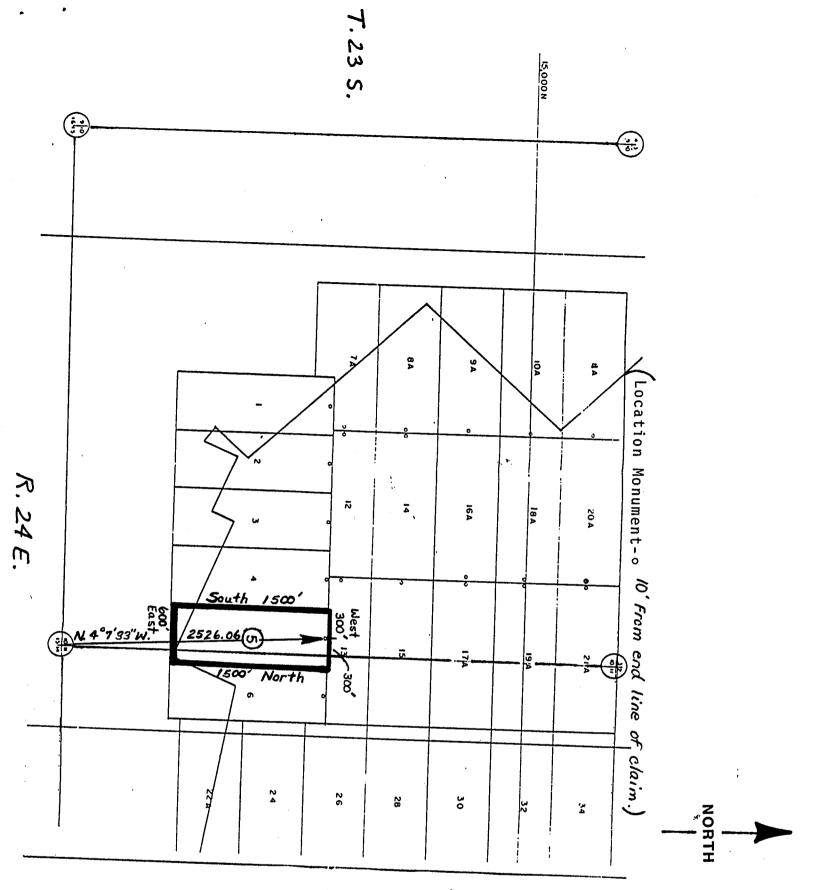

, GSRB&M, Cochise County, Arizona.

The undersigned claims the ground as depicted on the map which is attached to a copy of this Notice of Location filed in the office of the County Recorder, <u>Bisbee</u>, Arizona.

The claim has been monumented in accordance with State and Federal law. Corner and location monuments are substantial posts projecting at least four feet above the ground.

| Located, DECEMBER | dated, | and | posted | on | the | ground | thic | 2 |     |    |
|-------------------|--------|-----|--------|----|-----|--------|------|---|-----|----|
| DECEMBER,         | 1987.  | AT  | 3:21   | PM | •   | ground | cnis |   | day | of |

Witness

PHELPS DODGE CORPORATION (owner)

By William C Contoy Agent

RECEIVED

B.L.M. AZ STATE OFFICE

FEB 24 1988

7:45 A.M. PHOENIX, ARIZONA



Map of the COCHISE No. \_ 5 lode mining claim

1 inch = 1000 feet

Owned by: Phelps Dodge Corporation P.O. Box 50427 Tucson, Arizona \*85703

Township 23 South Range 24 East Cochise County, Arizona

Corner and location monuments consist of 2" X 2" wooden posts projecting at least 4 feet above the ground.

RECEIVED B.L.M. AZ STATE OFFICE

FEB 24 1988

7:45 A.M. PHOENIX, ARIZONA

(Lode Claim)

| NOTICE IS HEREBY GIVEN that PHELPS DODGE CORPORATION, whose                                   |
|-----------------------------------------------------------------------------------------------|
| mailing address is P. O. Box 50427, Tucson, Arizona 85703, by its                             |
| undersigned agent, makes this location of the COCHISE No.                                     |
| lode mini