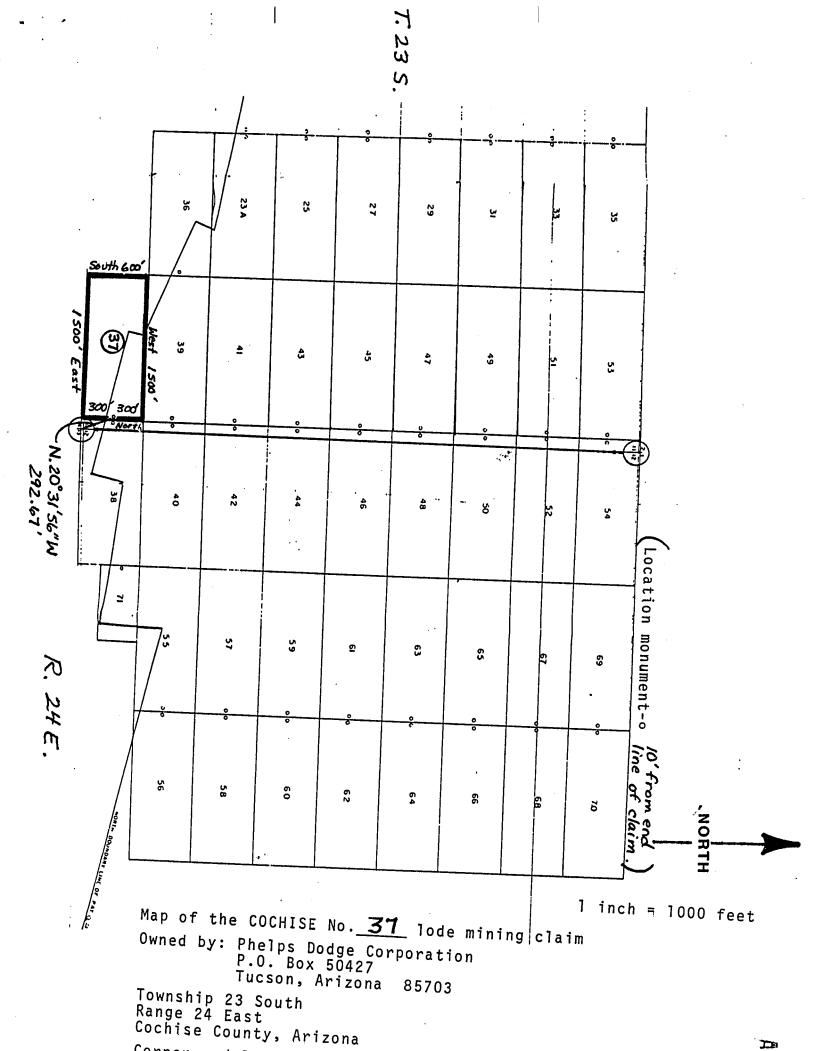

ed on the map which           |
| is attached to a copy of this Notice of Location filed in the            |
| office of the County Recorder, <u>Bisbee</u> , Arizona.                  |
| The claim has been monumented in accordance with State and               |
| Federal law. Corner and location monuments are substantial posts         |
| projecting at least four feet above the ground.                          |
| Located, dated, and posted on the ground this 15 day of                  |
| DEFIBER, 1987. AT 9:32 am                                                |
| Witness PHELPS DODGE CORPORATION (owner)                                 |
| By Wallson C Conson Agent                                                |

RECEIVED B.L.M. AZ STATE OFFICE

FEB 24 1988

7:45 A.M. Phoenix, Arizona



I

280798

Corner and location monuments consist of 2" X 2" wooden posts projecting at least 4 feet above the ground. RECEIVED B.L.M. AZ STATE OFFICE

FEB 24 1988

(Lode Claim)

| NOTICE IS HEREBY GIVEN that PHELPS DODGE CORPORATION, whose |
|-------------------------------------------------------------|
| Box 50427, Tucson, Arizona 85/03, by Its                    |
| undersigned agent, makes this location of the Cochise No.38 |
| lode mining claim, in the WATTEL Mining District,           |
| lode mining claim, in the Minited                           |
| COCHISE County, Arizona.                                    |

This claim is 1500 feet in length and 600 feet in width.

This Notice of Location is posted on the center line of the claim.

The claim runs from the location monument on