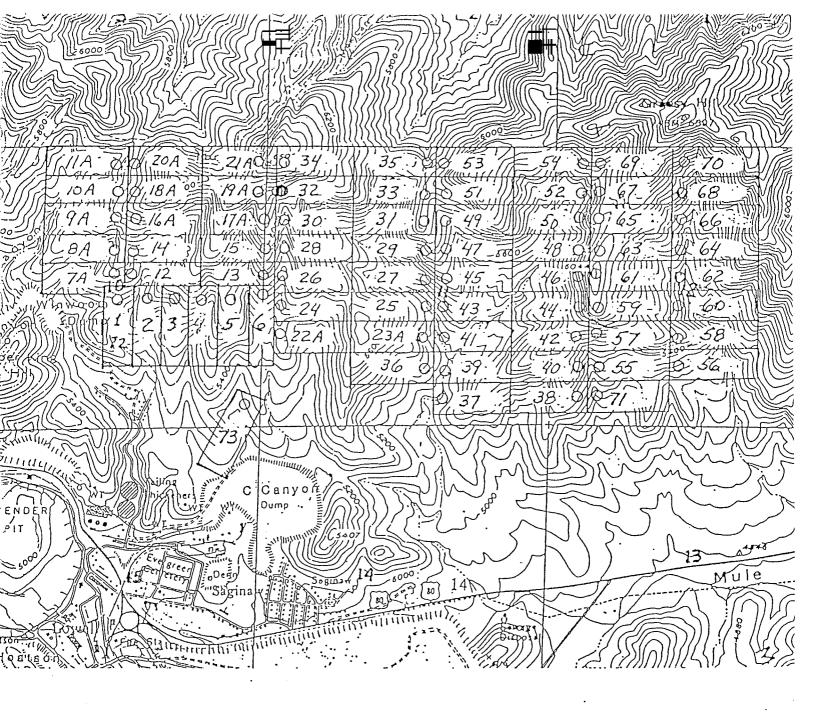

ISE NO | 70  | 280831       | 880203867 | 12      | 23 SOUTH | 24 EAST | B.E.M. AZ STATE OFFICE                         |
| COCHISE NO | 71  | 280832 •     | 880203868 | 12      | 23 SOUTH | 24 EAST | Suit suit and the same of the same of the same |
| COCHISE NO | 72  | 282508       | 880406824 | 10      | 23 SOUTH | 24 EAST | SEP 07 1993                                    |
| COCHISE NO | 73  | 282503 🐍     | 880406825 | 15      | 23 SOUTH | 24 EAST | OFL AT 100M                                    |
|            |     |              |           |         |          |         | 7:45 A.M.                                      |

PHOENIX, ARIZONA



FEE # 900816676
OFFICIAL RECORDS
COCHISE COUNTY
DATE HOUR
08/29/90 10

REQUEST OF
PHELPS DODGE CORP
CHRISTINE RHODES-RECORDER
FEE: 16.00 PAGES:



Map of COCHISE # 1-73 Lode Mining Claims

Scale 1" = 2000' Warren Mining District Cochise County, Arizona

Township 23 South

Range 24 East

Locator: Phelps Dodge Corporation Highway 92

Bisbee, AZ 85603

NORTH O - Location Monument

EXHIBIT B

RECEIVED B.L.M. AZ STATE OFFICE

SEP 07 1990

7:45 A.M. PHOENIX, ARIZONA

900816676

# UNITED STATES DEPARTMENT OF THE INTERIOR BUREAU OF LAND MANAGEMENT

### RECEIPT AND ACCOUNTING ADVICE

VR/AZNO. 1641880

ok

Subject:

AFFIDAVIT OF LABOR (73)

2 18 12

365.00

Applicant:

PHELPS DODGE CORP COPPER QUEEN BRANCH HIGHWAY 92 BISBEE, AZ 85603

SAME NAME AND ADDRESS CHECK #30423760

Remitter:

| LEAGE MANA  | DEMENT DATE  |                   |           |       |                         | _            |