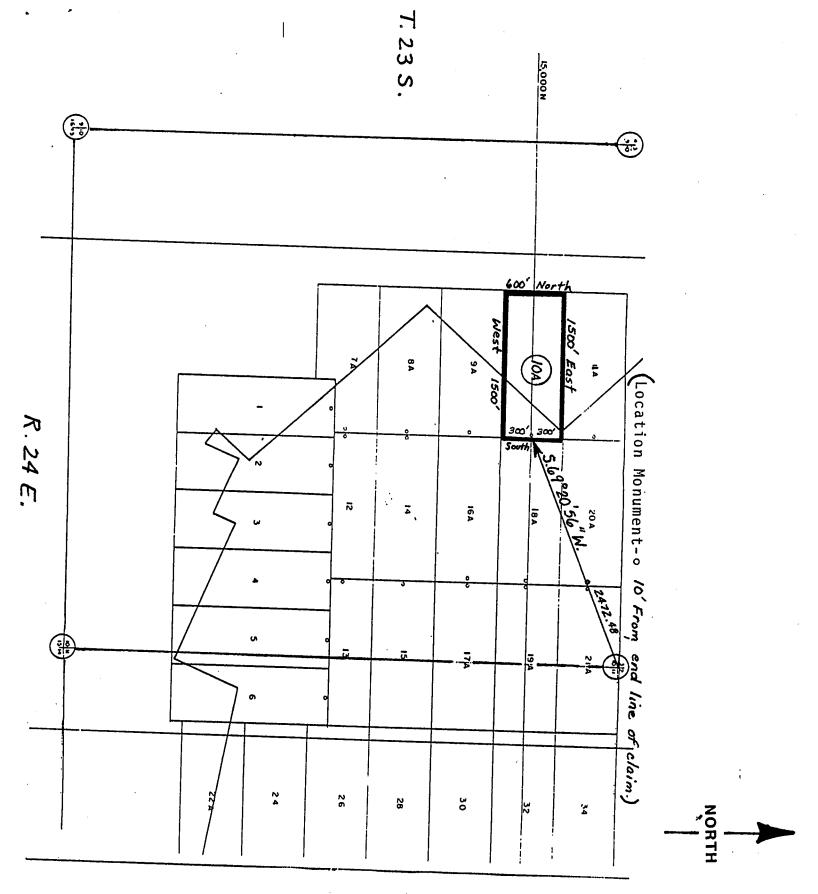

on 10, Township 23 South, Range 24 East, GSRB&M, Cochise County, Arizona, and is approximately Scarz Sciw 2472.48 from the NE Corner of Section 10, Township 23 South, Range 24 East, GSRB&M, Cochise County, Arizona.

The undersigned claims the ground as depicted on the map which is attached to a copy of this Notice of Location filed in the office of the County Recorder, Bisbee , Arizona.

The claim has been monumented in accordance with State and Federal law. Corner and location monuments are substantial posts projecting at least four feet above the ground.

Located, dated, and posted on the ground this 4 day of DECEMBER, 1987. AT 1:34 PM

\_\_\_\_Witness PHELPS DODGE CORPORATION (owner)

By Wallam C Contrary Agent

RECEIVED

B.L.M. AZ STATE OFFICE

FEB 24 1988

7:45 A.M. PHOENIX, ARIZONA



Map of the COCHISE No. /OA lode mining claim

1 inch = 1000 feet

808

Ś

Owned by: Phelps Dodge Corporation P.O. Box 50427 Tucson, Arizona 85703

Township 23 South Range 24 East Cochise County, Arizona

Corner and location monuments consist of 2"  $\times$  2" wooden posts projecting at least 4 feet above the ground.

RECEIVED

B.L.M. AZ STATE OFFICE

FEB 24 1988

7:45 A.M. Phoenix, Arizona

(Lode Claim)

| NOTICE IS HEREBY GIVEN that PHELPS DODGE CORPORATION, whose             |
|-------------------------------------------------------------------------|
| mailing address is P. O. Box 50427, Tucson, Arizona 85703, by its       |
| undersigned agent, makes this location of the COCHISE No. 11A           |
| lode mining claim, in the Mining District,                              |
| Cochis