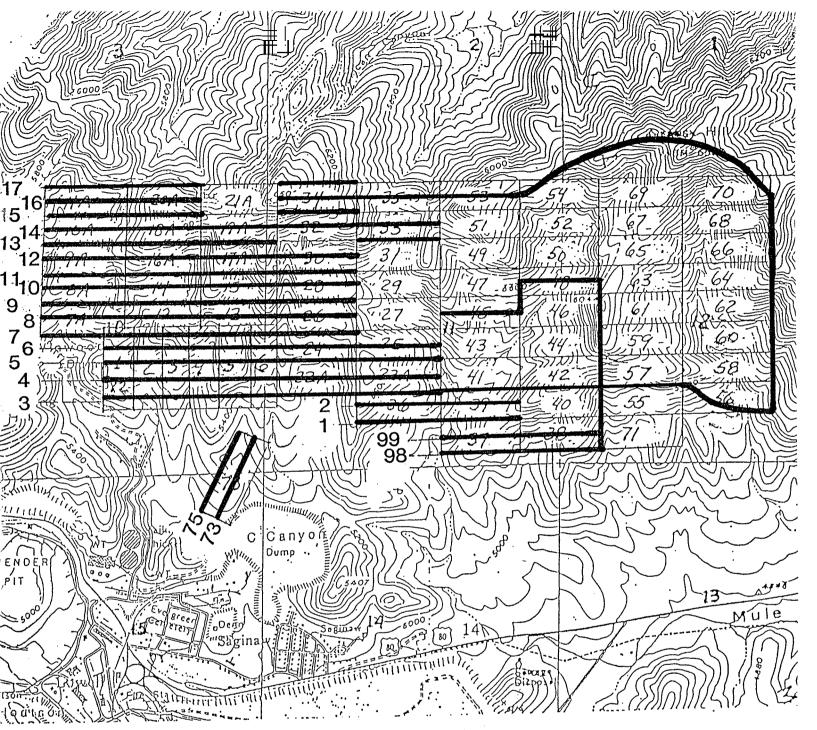

ts of the total magnetic field survey showed the presence of at least two and possibly four magnetic features which are probably structures running north-south across the survey area. In addition there are several areas of pronounced magnetic relief which could be related to skarn-type mineralization.

The cost of the survey was in excess of \$7300.

The survey was performed by:

Walter L. Gonnason Desert Exploration Rt. 1, Box 119 Highway 80 Bisbee, AZ 85603

Angus Scott-Fleming GeoApplications Box 41082 Tucson, AZ 85717

Under the supervision of: C. S. Eady Phelps Dodge Corporation Copper Queen Branch Hwy 92 Bisbee, AZ 85603 Consulting Exploration-Geology U of Alaska - Mining Eng/Geology 40 yrs. Experience

Consulting Geophysics BA - Geology MS - Geophysics U of AZ 12 yrs. Experience





### LOCATION OF GEOPHYSICAL SURVEY LINES ..

Scale 1" = 2000'

Warren Mining District Cochise County, Arizona Township 23 South Range 24 East RECEIVED

B.L.M. AZ STATE OFFICE

SEP 07 1930

7:45 A.M. PHOENIX, ARIZONA

NOR

Attachment to Exhibit C.

| CLAIM<br>NAME NO.                                                                           |                                                                                                           | LOCATION MONUMENT IN SECTION TOWNSHIP RANGE                                                                                                                                          |                                    |
|---------------------------------------------------------------------------------------------|-------------------------------