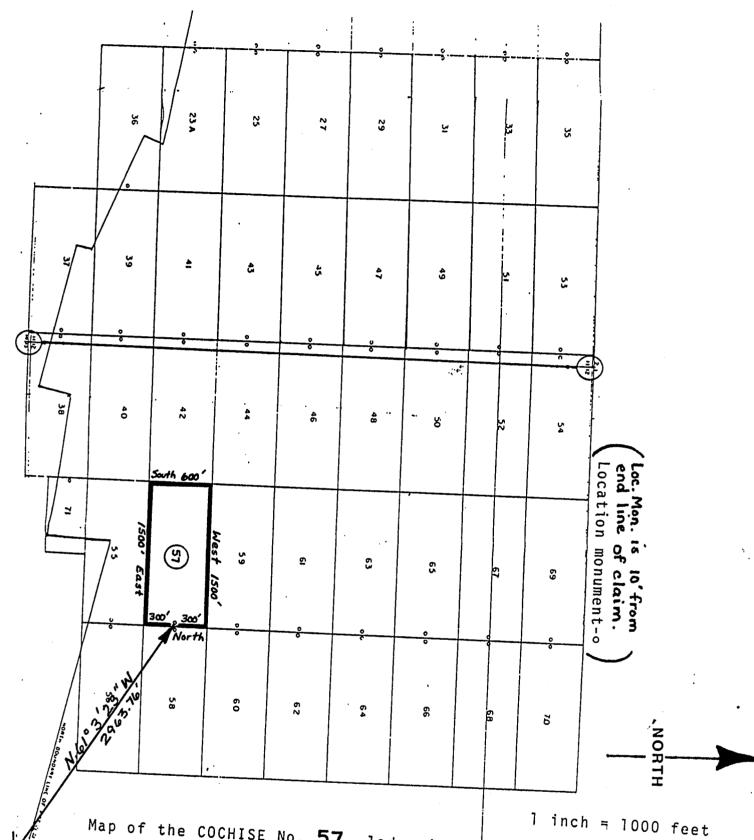

|
| office of the County Recorder, Bisbee , Arizona.                         |
| The claim has been monumented in accordance with State and               |
| Federal law. Corner and location monuments are substantial posts         |
| projecting at least four feet above the ground.                          |
|                                                                          |
| Located, dated, and posted on the ground this 4 day of                   |
| JANUARY, 1988. AT 10:54 AM                                               |
|                                                                          |
| Witness PHELPS DODGE CORPORATION (OWNER)                                 |

By William (

RECEIVED B.L.M. AZ STATE OFFICE

FEB 24 1988

7:45 A.M. Phoenix, Arizona MC 2808



Map of the COCHISE No. 57 lode mining claim

`**I** 

Œ

280818

Owned by: Phelps Dodge Corporation P.O. Box 50427 Tucson, Arizona 85703

Township 23 South Range 24 East Cochise County, Arizona

Corner and location monuments consist of 2" X 2" wooden posts projecting at least 4 feet above the ground.

RECEIVED B.L.M. AZ STATE OFFICE

FEB 24 1988

(Lode Claim)

| NOTICE IS HEREBY GIVEN that PHELPS DODGE CORPORATION, whose                             |
|-----------------------------------------------------------------------------------------|
| mailing address is P. O. Box 50427, Tucson, Arizona 85703, by its                       |
| mailing address is P. U. Box Sover of the Cocilise No.58                                |
| undersigned agent, makes this location of the Cochise No.58