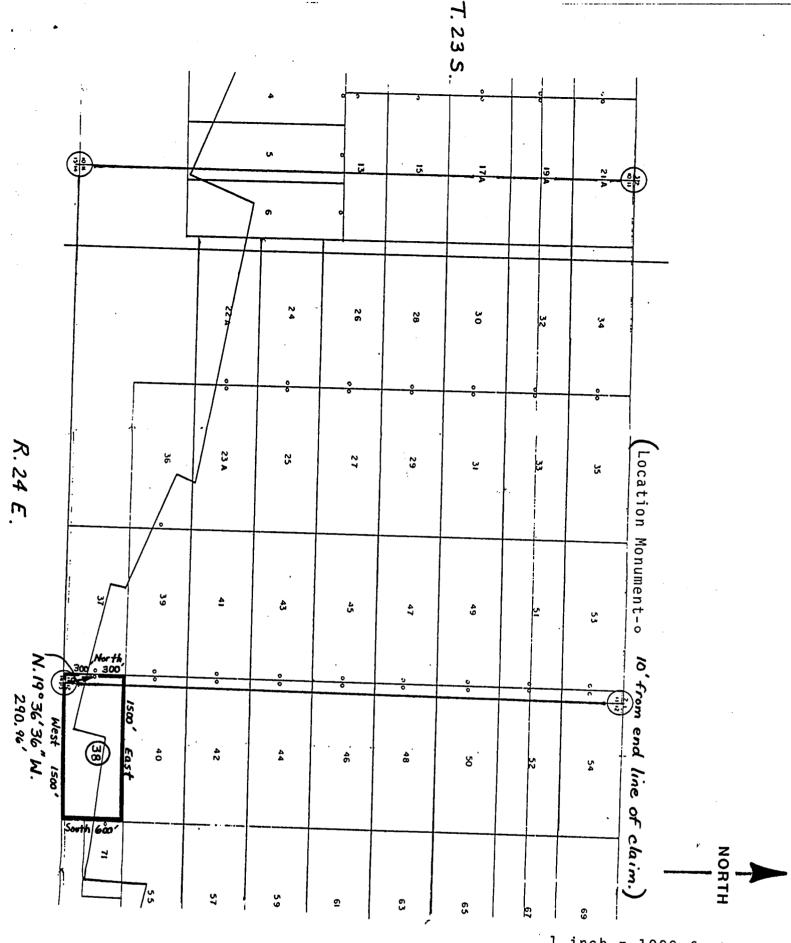

SE Country of Section 1001 Township 235, Range 24E, GSRB&M, Cochise Country of Section 1001 Township 235, Range 24E, GSRB&M, Cochise Country of Section 1001 Township 235, Range 24E, GSRB&M, Cochise Country tarizonases.

The Tundersigned accordance the Liground was depicted ton the than hwhich to be a stached by accopy cof this Notice for Location filed line the the coeffice of the County Recorder of Bisbee . Arizonania.

The claim has been monumented in accordance with State and was Federal law. Corner and location monuments are substantial posts projecting at least four feet above the ground.

DECEMBETZ, 1987. BY 9:18 AM

Witnessess PHELPS: DODGE: CORPORATION: (owner) er)

By William C Conton Agentini

RECEIVED
B.L.M. AZ STATE OFFICE

FEB 24 1988

7:45 A.M.
• PHOENIX. ARIZONA

MC 28079



1 inch = 1000 feet

D

280799

Map of the COCHISE No. 38 lode mining claim

Owned by: Phelps Dodge Corporation P.O. Box 50427 Tucson, Arizona 85703

Township 23 South Range 24 East Cochise County, Arizona

Corner and location monuments consist of 2" X 2" wooden posts projecting at least 4 feet above the ground.

RECEIVED B.L.M. AZ STATE OFFICE

FEB 24 1988

(Lode Claim)

| NOTICE IS HEREBY GIVEN that PHELPS DODGE CORPORATION, whose              |
|--------------------------------------------------------------------------|
| mailing address is P. O. Box 50427, Tucson, Arizona 85703, by its        |
| undersigned agent, makes this location of the COCHISE No. 39             |
| lode mining claim, in the Warren Mining District,                        |
| Cochise County, Arizona.