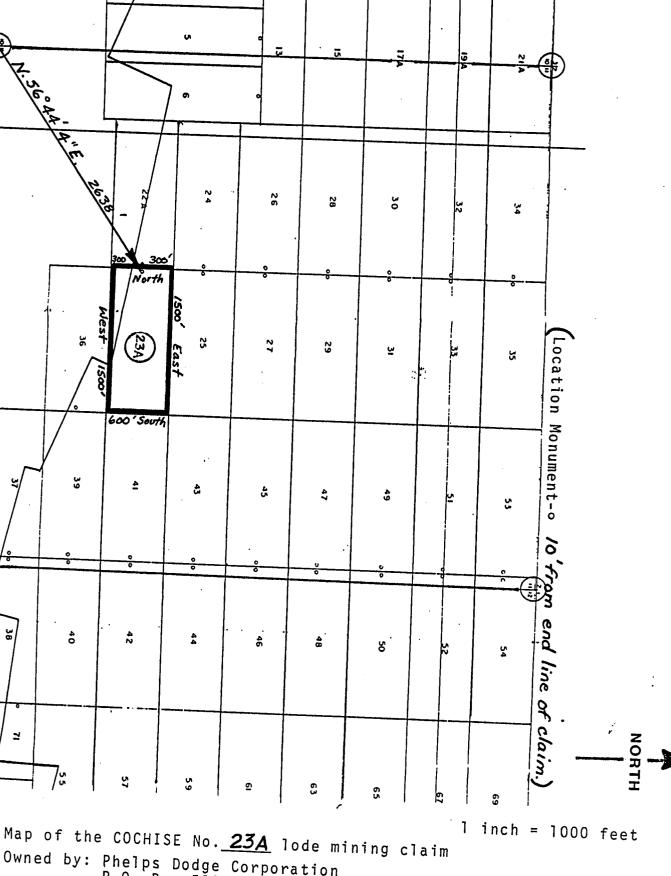

ion 11, Township 235, Range 24E, GSRB&M, Cachise County, Arizona, and is approximately NSC and E 1638 of from the SW Corner of Section 11, Township 235, Range 24E, GSRB&M, Cachise County, Arizona.

The fundersigned claims the ground as depicted on the map which will a stached to a copy of this Notice of Location filed in the line office of the County Recorder, BISGE, Arizona.

The claim has been monumented in accordance with State and Federal law. Corner and location monuments are substantial posts projecting at least four feet above the ground.

Located, dated, and posted on the ground this 15 day of DECEMBER, 1987. AT 10:14 AM

Witness PHELPS DODGE CORPORATION (owner)

By William C Comboy Agent

RECEIVED

B.L.M. AZ STATE OFFICE

FEB 24 1988

7:45 A.M. PHOENIX, ARIZONA A MC 280845

W/10



.23S.

Owned by: Phelps Dodge Corporation P.O. Box 50427

Tucson, Arizona

Township 23 South Range 24 East Cochise County, Arizona

Corner and location monuments consist of 2" X 2" wooden posts projecting at least 4 feet above the ground.

RECEIVED B.L.M. AZ STATE OFFICE

FEB 24 1988

7:45 A.M. PHOENIX, ARIZONA 73  $\Box$ 280845