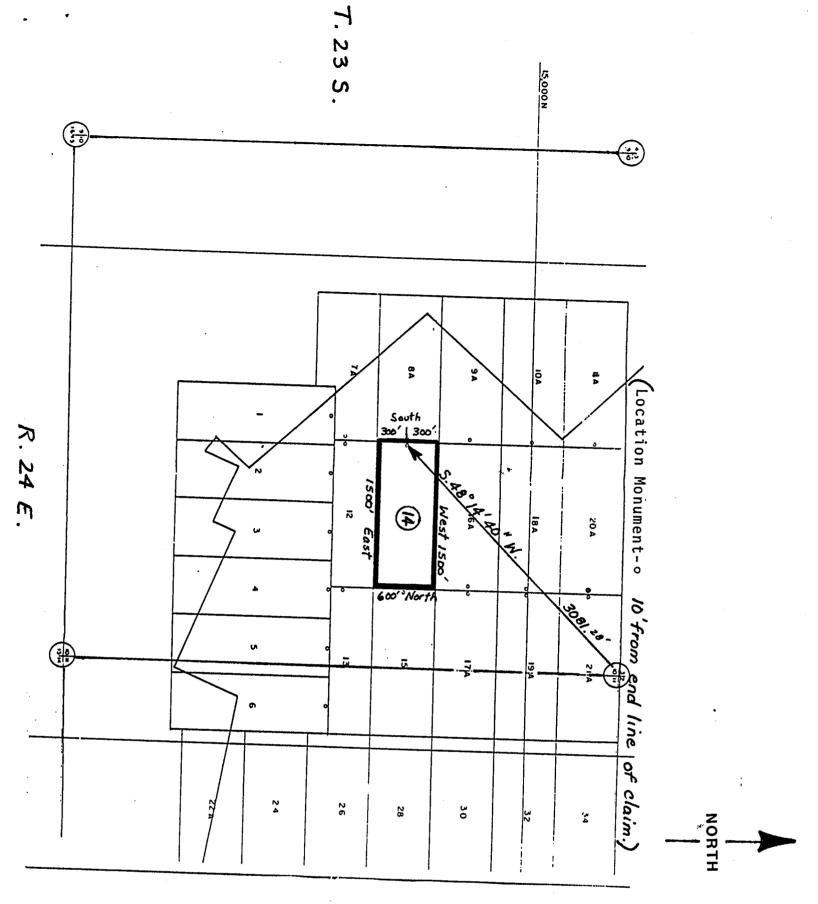

Township 23, Range 24, GSRB&M, COCHISE County, Arizona, and is approximately \$48'1445'w 3081.28 from the ME Corner of Section 10, Township 23, Range 24, GSRB&M, COCHISE County, Arizona.

The claim has been monumented in accordance with State and Federal law. Corner and location monuments are substantial posts projecting at least four feet above the ground.

| Located, dated,  |          | _            | this 4 c    | lay of  |
|------------------|----------|--------------|-------------|---------|
| DECEMBER , 1987. | AT 12:04 | PM           |             |         |
|                  | _Witness | PHELPS DODGE | CORPORATION | (owner) |
|                  |          | P::          |             | 30006   |

RECEIVED B.L.M. AZ STATE OFFICE

claim.

FEB 24 1988

7:45 A.M. PHOENIX, ARIZONA



Map of the COCHISE No. 14 lode mining claim

1 inch = 1000 feet

28078

Owned by: Phelps Dodge Corporation P.O. Box 50427 Tucson, Arizona 85703

Township 23 South Range 24 East Cochise County, Arizona

Corner and location monuments consist of 2" X 2" wooden posts projecting at least 4 feet above the ground.

CEIVED

RECEIVED

B.L.M. AZ STATE OFFICE

FEB-24 1988

7:45 A.M. PHOENIX, ARIZONA

(Lode Claim)

The general course of the claim is from WEST to EAST, and said claim is located within the NE 14 of SEC 10, NW4, \_\_\_\_, quarter(s) of Section(s) \_\_\_\_\_, Township 350mH, Range 24 EAST GSRBEM, \_\_\_\_\_COUNTY, Arizona.

This claim is 1500 feet in length and 600 feet in width.

This Notice of Location is posted on the center line of the

The claim runs from the location monument on w