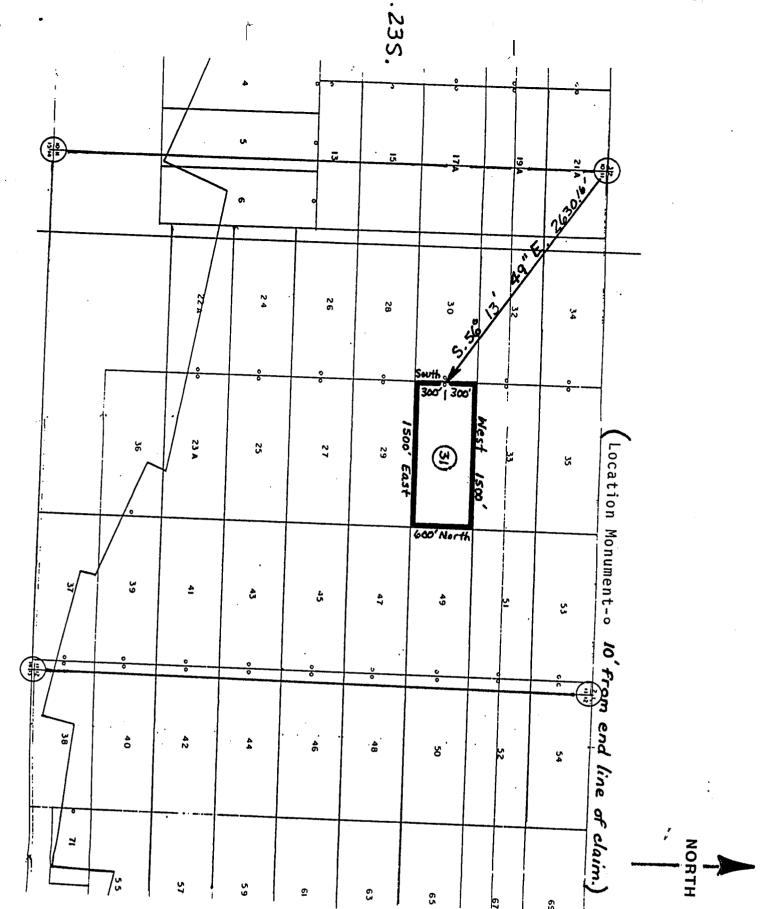

uated within Section 11, Township 235, Range 24E, GSRB&M, COCKISE County, Arizona, and is approximately 56134942330, 16 from the NIM Corner of Section 11, Township 235, Range 24E, GSRB&M, COCKISE County, Arizona.

The funder signed claims the ground as depicted on the imapawhich is attached to accopy of this Notice of Location filed in the the office of the County Recorder, Bisbee, Arizona, as

The claim has been monumented in accordance with State and Federal law. Corner and location monuments are substantial posts projecting at least four feet above the ground.

Located, dated, and posted on the ground this 17 day of DECEMBER, 1987. AT 3:11 PM

Witness A PHELPS DODGE CORPORATION: (owner)

By William C Conny Agent

RECEIVED B.L.M. AZ STATE OFFICE

FEB 24 1988

7:45 A.M. PHOENIX, ARIZONA



1 inch = 1000 feet

Map of the COCHISE No. 31 lode mining claim

Owned by: Phelps Dodge Corporation P.O. Box 50427 Tucson, Arizona 85703

Township 23 South Range 24 East Cochise County, Arizona

Corner and location monuments consist of 2" X 2" wooden posts projecting at least 4 feet above the ground.

RECEIVED B.L.M. AZ STATE OFFICE

FEB 24 1988

7:45 A.M. PHOENIX, ARIZONA

(Lode Claim)

| NOTICE IS HEREBY GIVEN that            | PHELPS DODGE CORPORATION, whose          |
|----------------------------------------|------------------------------------------|
| mailing address is P. O. Box 5042      | 27, Tucson, Arizona 85703, by its        |
| undersigned agent, makes this loc      | cation of the COCHISE No. 32             |
| lode mining claim, in the Warre        | Mining District,