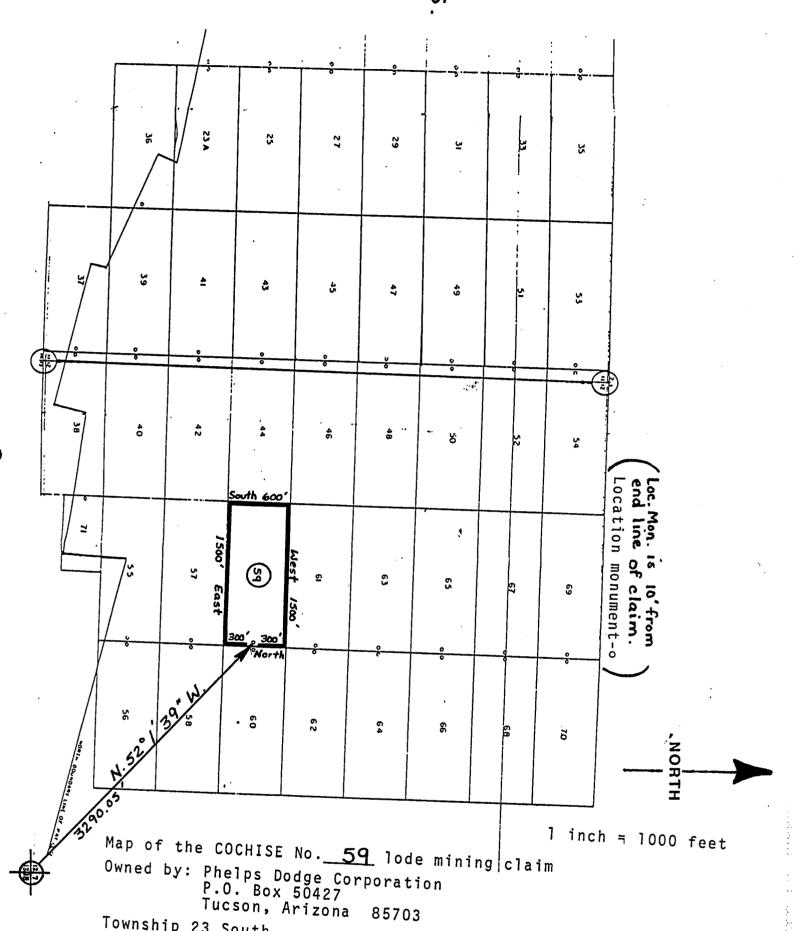

|
| Located, dated, and posted on the ground this 4 day of January, 1988. At 1:10 Pm                                 |
| 1.10 pm                                                                                                          |
| Witness                                                                                                          |
| Witness PHELPS DODGE CORPORATION (owner)                                                                         |
|                                                                                                                  |
| By Walliam C Comman Agent                                                                                        |

RECEIVED B.L.M. AZ STATE OFFICE

FEB 24 1988

7:45 A.M. PHOENIX, ARIZONA



Township 23 South Range 24 East Cochise County, Arizona

Corner and location monuments consist of 2" X 2" wooden posts projecting at least 4 feet above the ground.

RECEIVED

B.L.M. AZ STATE OFFICE

FEB 24 1988

(Lode Claim)

| NOTICE IS HEREBY GIVEN that PHELPS DODGE CORPORATION, whose       |
|-------------------------------------------------------------------|
| mailing address is P. O. Box 50427, Tucson, Arizona 85703, by its |
| mailing address is P. O. Box 50427, Tucson, Allzona color, all    |
| undersigned agent, makes this location of the Cochise No. 60      |
| undersigned agency mands one wining Dietrict.                     |
| lode mining claim, in the WARRED Mining District,                 |
| Car UICE County, Arizona.                                         |
| The genera