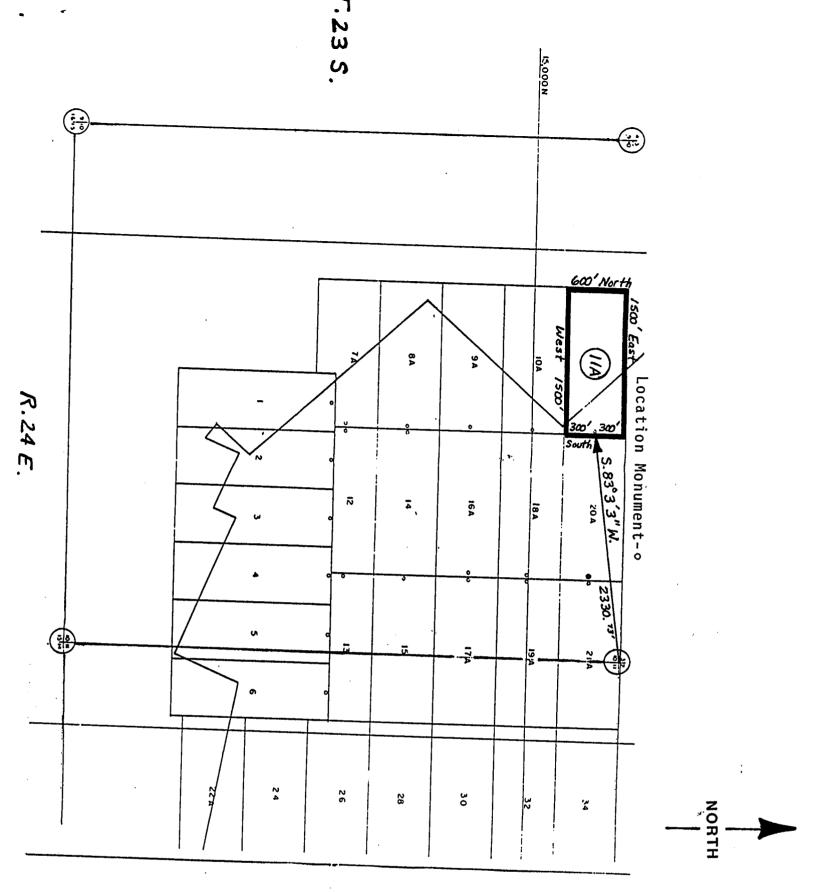

ound.                         |
|                                                                         |
| Located, dated, and posted on the ground this day of                    |
| DECEMBER, 1987. AT 1:54                                                 |
|                                                                         |
|                                                                         |
| · · · · · · · · · · · · · · · · · · ·                                   |
| By William C Contry Agent                                               |
| 8                                                                       |
|                                                                         |

RECEIVED B.L.M. AZ STATE OFFICE

FEB 24 1988

7:45 A.M. PHOENIX, ARIZONA MC 28083



Map of the COCHISE No.  $\underline{\textit{IIA}}$  lode mining claim Owned by: Phelps Dodge Corporation P.O. Box 50427 Tucson, Arizona 85703

Township 23 South Range 24 East Cochise County, Arizona

Corner and location monuments consist of 2" X 2" wooden posts projecting at least 4 feet above the ground.

RECEIVED B.L.M. AZ STATE OFFICE

FEB 24 1988

7:45 A.M. PHOENIX, ARIZONA 1 inch = 1000 feet

(Lode Claim)

| •                                                                     |
|-----------------------------------------------------------------------|
| NOTICE IS HEREBY GIVEN that PHELPS DODGE CORPORATION, whose           |
| mailing address is P. O. Box 50427, Tucson, Arizona 85703, by its     |
| undersigned agent, makes this location of the COCHISE No. 16          |
| lode mining