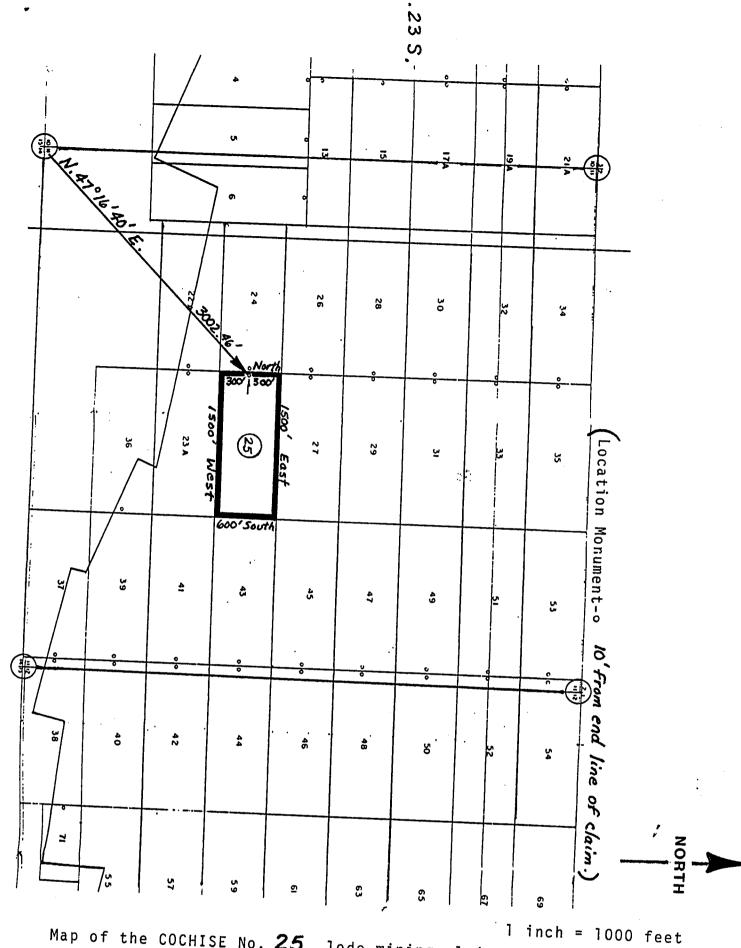

osted is situated within Section 1, Township 23 S, Range 24E, GSRB&M, COCHISE County, Arizona, and is approximately N47°16'46'E 300 46' from the SW Corner of Section 1, Township 23S, Range 24E, GSRB&M, COCHISE County, Arizona.

The Tunder signed collaims the iground as depicted ton the thap hwhich is have is attached to accopy of this Notice of Location filed in the the office of the County Recorder is Bisbee, Arizonas as

The claim has been monumented in accordance with State and Federal law. Corner and location monuments are substantial posts projecting at least four feet above the ground.

DECEMBER, 1987. AT 10:54 Am

Witness : PHELPS: DODGE: CORPORATION (owner) ec.

By William C Conton Agent

RECEIVED
B.L.M. AZ STATE OFFICE

FEB 24 1988

7:45 A.M. PHOENIX, ARIZONA A MC 280786

15/1





Map of the COCHISE No. 25 lode mining claim

Owned by: Phelps Dodge Corporation P.O. Box 50427 Tucson, Arizona 85703

Township 23 South Range 24 East Cochise County, Arizona

Corner and location monuments consist of 2" X 2" wooden posts projecting at least 4 feet above the ground.

RECEIVED B.L.M. AZ STATE OFFICE

FEB 24 1988

7:45 A.M. PHOENIX, ARIZONA

(Lode Claim)

| NOTICE IS HEREBY GIVEN that PHELPS DODGE CORPORATION, whose       |
|-------------------------------------------------------------------|
| mailing address is P. O. Box 50427, Tucson, Arizona 85703, by its |
| undersigned agent, makes this location of the COCHISE No. 26      |
| lode mining claim, in theWarrenMining District.                   |
| Cochise County, Arizona.                                          |
| The g