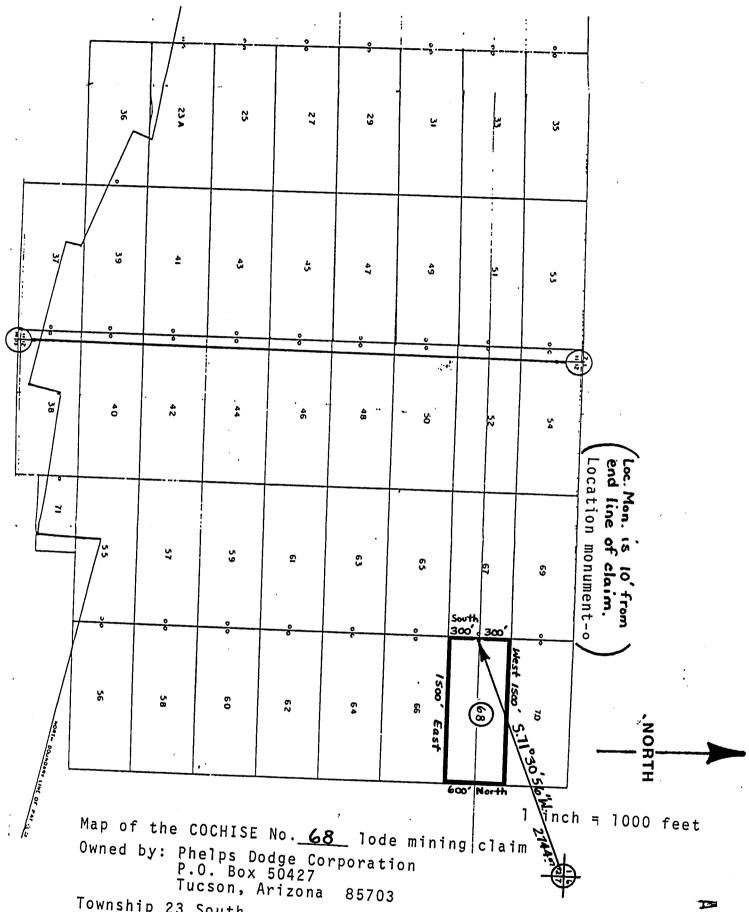

n 17. Township 235, Range 24E, GSRBEM, COCHIST County, Arizona, and is approximately 57025000 2744.01 from the ME Corner of Section 12, Township 235, Range 24E, GSRBEM, COCHIST County, Arizona, Arizona, Range 24E, GSRBEM, COCHIST

The fundersigned claims the iground as depicted on the mapswhich was a stacked to a copy of this Notice of Location filed in the line office of the County Recorder to . Arizona.

The claim has been monumented in accordance with State and i Federal law. Corner and location monuments are substantial posts projecting at least four feet above the ground.

Located, dated, and posted on the ground this 5 day of January, 1988. AT 2:08 PM

Witnesses PHELPS DODGE CORPORATION (Owner)

By Will ram (Consum Agent

**C** 2

2808

RECEIVED

B.L.M. AZ STATE OFFICE

FEB 24 1988



**\_** 

 $\sim$  $\infty$ ထ

ထ

Township 23 South Range 24 East Cochise County, Arizona

Corner and location monuments consist of 2" X 2" wooden posts projecting at least 4 feet above the ground.

RECEIVED

**B.L.M.** AZ STATE OFFICE

FEB 24 1988

(Lode Claim)

| NOTICE IS HEREBY GIVEN that PHELPS D      | OODGE CORPORATION, whose  |
|-------------------------------------------|---------------------------|
| mailing address is P. O. Box 50427, Tucso | on, Arizona 85703, by its |
| undersigned agent, makes this location of | the COCHISE No. 69        |
| lode mining claim, in the Warren          | Mining District,          |
| Cochise County, Arizona.                  |                           |
|                                           |                           |

The general cour