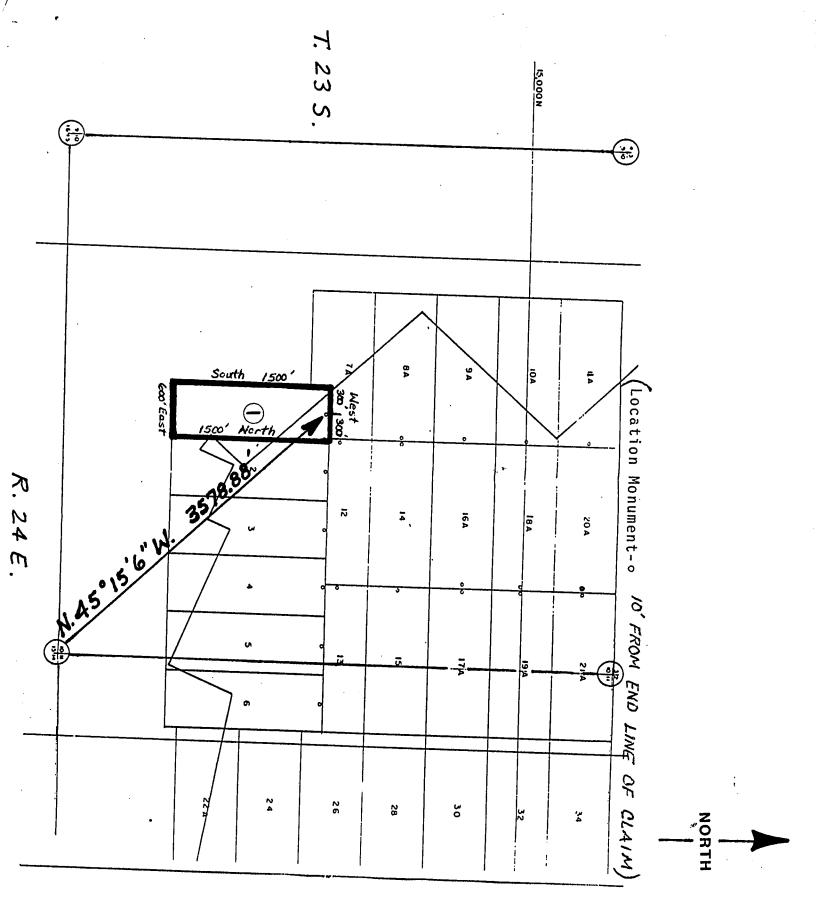

|

**RECEIVED B.L.M.** AZ STATE OFFICE

FEB 24 1988

7:45 A.M. Phoenix, Arizona



Map of the COCHISE No.  $\_$  lode mining claim Owned by: Phelps Dodge Corporation  $\underline{P.0.}$  Box 50427

1 inch = 1000 feet

Tucson, Arizona 85703 Township 23 South Range 24 East Cochise County, Arizona

Corner and location monuments consist of 2" X 2" wooden posts projecting at least 4 feet above the ground.

**RECEIVED**B.L.M. AZ STATE OFFICE

FEB 24 1988

7:45 A.M. PHOENIX, ARIZONA

(Lode Claim)

| NOTICE IS HEREBY GIVEN that PHELPS DODGE CORPORATION, whose              |
|--------------------------------------------------------------------------|
| mailing address is P. O. Box 50427, Tucson, Arizona 85703, by its        |
| undersigned agent, makes this location of the COCHISE No. 2              |
| lode mining claim, in the <u>Warren</u> Mining District,                 |