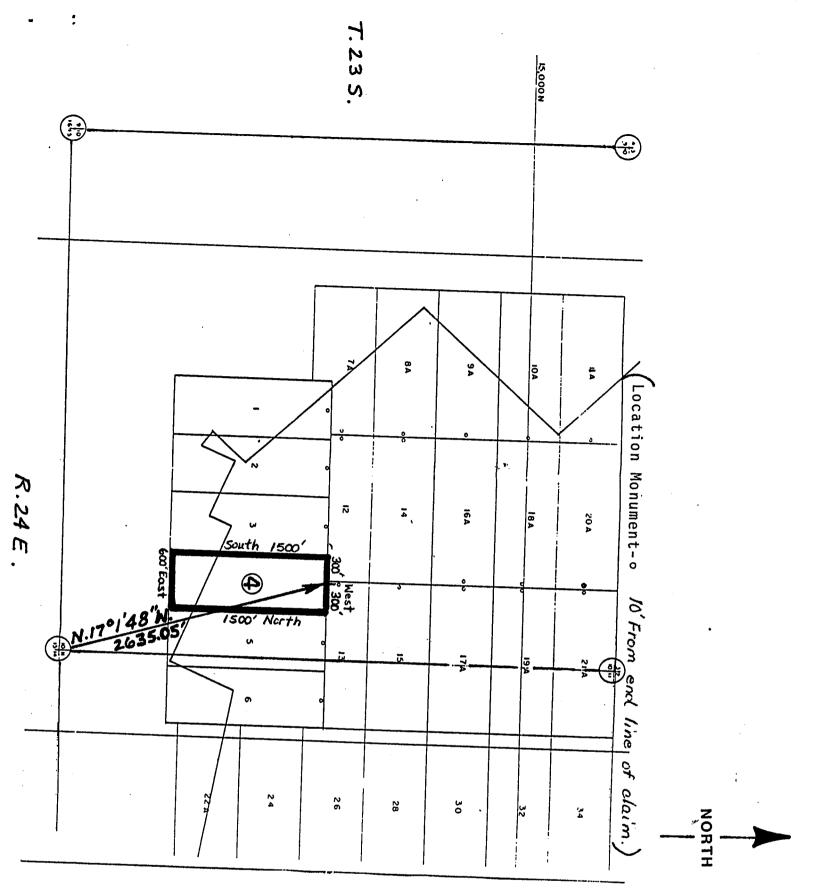

| · · · · · · · · · · · · · · · · · · ·       |

RECEIVED
B.L.M. AZ STATE OFFICE

FEB 24 1988

7:45 A.M. PHOENIX, ARIZONA



Map of the COCHISE No. 4 lode mining claim Owned by: Phelps Dodge Corporation P.O. Box 50427

1 inch = 1000 feet

280778

Tucson, Arizona 85703 Township 23 South Range 24 East Cochise County, Arizona

Corner and location monuments consist of 2" X 2" wooden posts projecting at least 4 feet above the ground.

RECEIVED

B.L.M. AZ STATE OFFICE

FEB 24 1988

7:45 A.M. Phoenix, Arizona

(Lode Claim)

| NOTICE IS HEREBY GIVEN that PHELPS DODGE CORPORATION,     | whose    |
|-----------------------------------------------------------|----------|
| mailing address is P. O. Box 50427. Tucson, Arizona 95703 |          |
| undersigned agent, makes this location of theCOCHISE No   | by its   |
| lode mining claim, in the <u>Warren</u> Mining District,  | <u> </u> |
| Cochise County, Arizona.