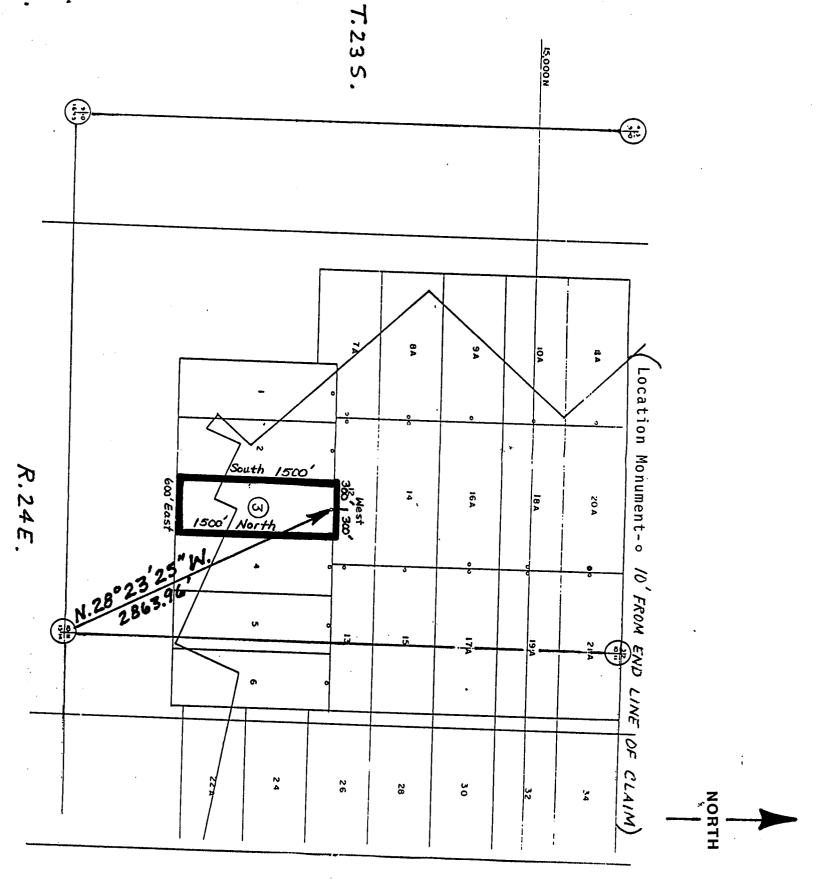

|

RECEIVED B.L.M. AZ STATE OFFICE

FEB 24 1988

7:45 A.M. PHOENIX, ARIZONA .



Map of the COCHISE No. \_ **3** lode mining claim

1 inch = 1000 feet

Owned by: Phelps Dodge Corporation P.O. Box 50427 Tucson, Arizona 85703

Township 23 South Range 24 East Cochise County, Arizona

Corner and location monuments consist of 2" X 2" wooden posts projecting at least 4 feet above the ground.

RECEIVED B.L.M. AZ STATE OFFICE

FEB 24 1988

7:45 A.M. PHOENIX, ARIZONA

280777

(Lode Claim)

| NOTICE IS HEREBY GIVEN that PI