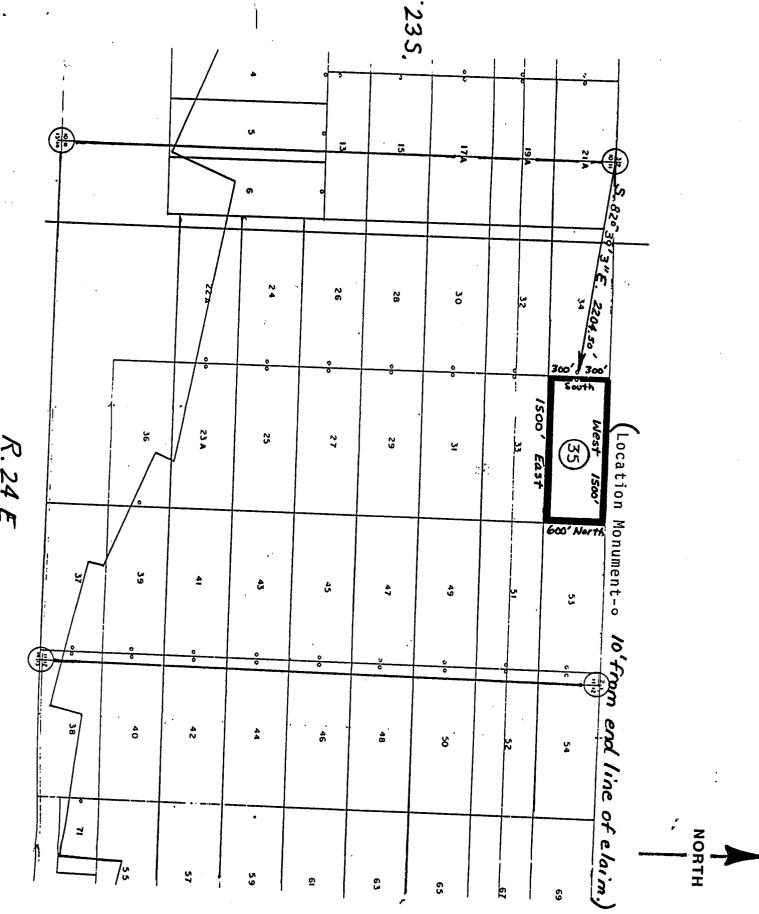

within Section monument on which this notice is posted is situated within Section 11, Township Z3S, Range Z4E, GSRB&M, COCHISE County, Arizona, and is approximately and the Cochise from the NW Corner of Section 11, Township Z3S, Range Z4E, GSRB&M, COCHISE County, Arizona.

The funder signed claims the ground as depicted on the thap hwhich is attached to accopy of this Notice of Location if iled Jin the the coffice of the County Recorder is Bisbee. Arizonania.

The claim has been monumented in accordance with State and in Federal law. Corner and location monuments are substantial posts projecting at least four feet above the ground.

Witnesses PHELPS DODGE CORPORATION (owner) vr)

By William C Contay Agent

RECEIVED

B.L.M. AZ STATE OFFICE

FEB 24 1988

7:45 A.M. PHOENIX, ARIZONA MC 28079



1 inch = 1000 feet

Map of the COCHISE No. 35 lode mining claim

Owned by: Phelps Dodge Corporation P.O. Box 50427 Tucson, Arizona 85703

Township 23 South Range 24 East Cochise County, Arizona

Corner and location monuments consist of 2" X 2" wooden posts projecting at least 4 feet above the ground.

RECEIVED
B.L.M. AZ STATE OFFICE

FEB 24 1988

7:45 A.M. PHOENIX, ARIZONA

(Lode Claim)

| NOTICE IS HEREBY GIVEN that PHELPS DODGE CORPORATION, whose              |
|--------------------------------------------------------------------------|
| mailing address is P. O. Box 50427, Tucson, Arizona 85703, by its        |
| undersigned agent, makes this location of the COCHISE No. 37             |
| lode mining claim, in the Warren Mining District,                        |
| Cochise County, Ariz