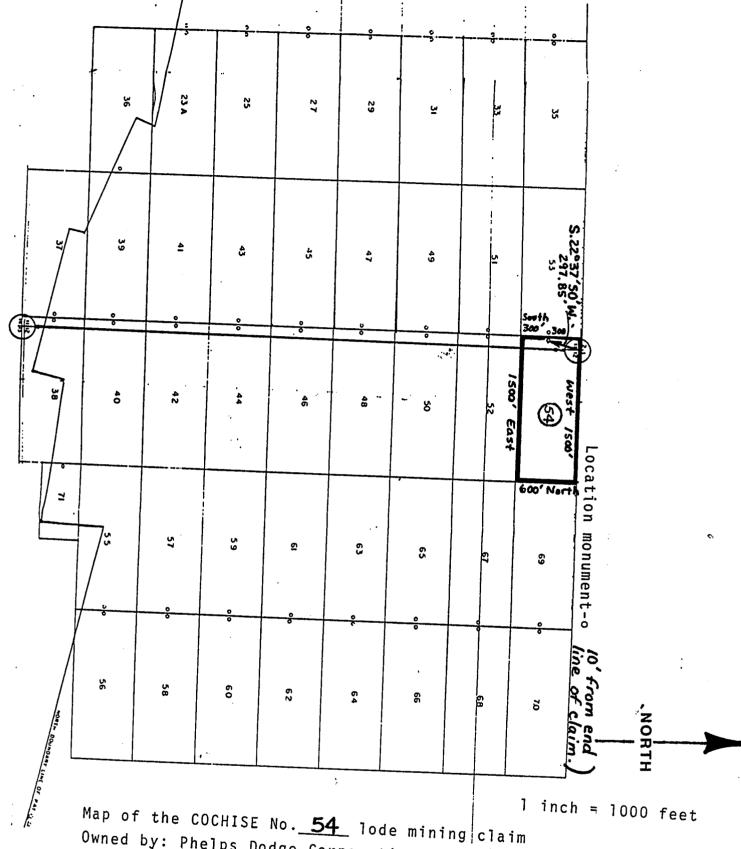

ship 235 , Range 24E , GSRB&M, COCHISE County, Arizona, and is approximately \$22.3750 w 297.85 from the NE Corner of Section 11 , Township 235 , Range 24E , GSRB&M, COCHISE County, Arizona.

The Tundersigned claims the ground as depicted on the thap which is attached to accopy of this Notice of Location filed in the the office of the County Recorder of BISDEE, Arizonasa.

The claim has been monumented in accordance with State and Federal law. Corner and location monuments are substantial posts projecting at least four feet above the ground.

Located, dated, and posted on the ground this 16 day of DECEMBER, 1987. AT 12:08 PM

Witness : PHELPS DODGE CORPORATION (owner) 677

By William (Conson Agent

RECEIVED
B.L.M. AZ STATE OFFICE

FEB 24 1988

7:45 A.M. PHOENIX, ARIZONA A MC 28081

1/1/-



-

 $\sim$  $\infty$  $\Box$ ထ

Owned by: Phelps Dodge Corporation P.O. Box 50427 Tucson, Arizona

Township 23 South Range 24 East Cochise County, Arizona

Corner and location monuments consist of 2"  $\times$  2" wooden posts projecting at least 4 feet above the ground.

RECEIVED B.L.M. AZ STATE OFFICE

FEB 24 1988

(Lode Claim)

| NOTICE IS HEREBY GIVEN that PHELPS DODGE CORPORATION, whose