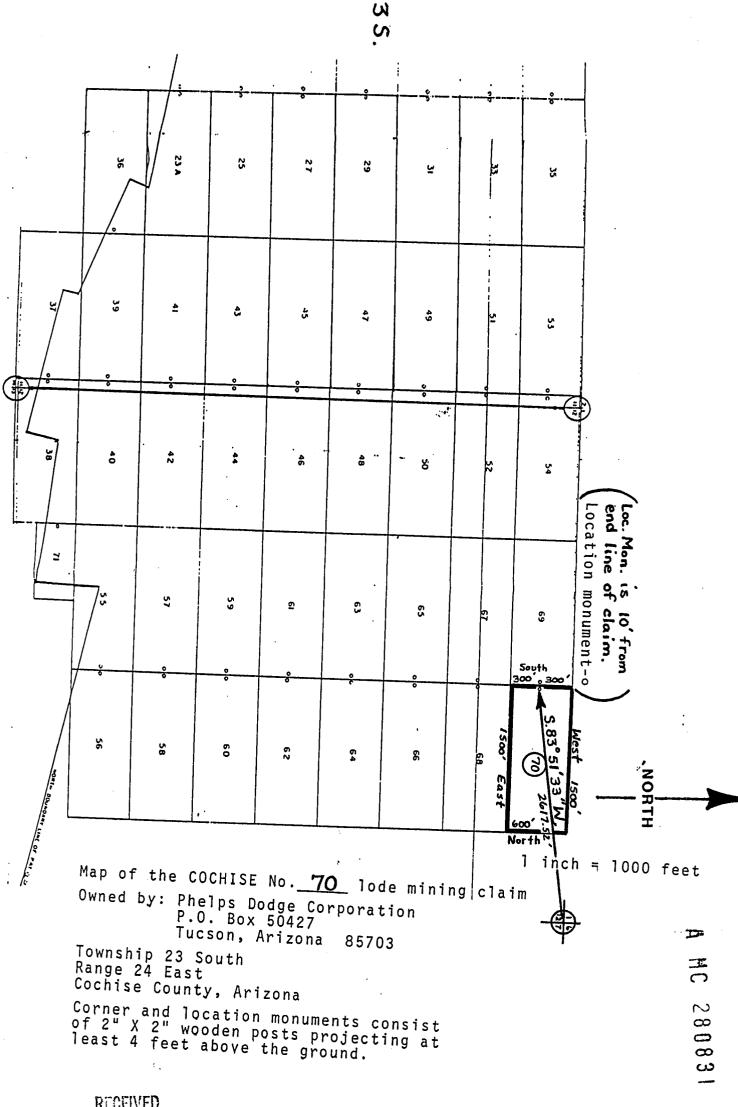

monument on which this notice is posted is situated within Section 12, Township 235, Range 24E, GSRBEM, COCHIST County, Arizona, and is approximately 235133 W 2617.52 from the NE Corner of Section 12, Township 235, Range 24E, GSRBEM, COCHIST County, Arizona.

The fundersigned claims the ground as depicted on the maps which is attached to a copy of this Notice of Location filed in the line office of the County Recorder Pr. Bisbee, Arizona.

The claim has been monumented in accordance with State and Federal law. Corner and location monuments are substantial posts projecting at least four feet above the ground.

Located, dated, and posted on the ground this 5 day of

Witnessess PHELPS DODGE CORPORATION (owner)

By William C. Coming Agent

2808

RECEIVED

B.L.M. AZ STATE OFFICE

FEB 24 1988



RECEIVED

B.L.M. AZ STATE OFFICE

FEB 24 1988

(Lode Claim)

| NOTICE IS HEREBY GIVEN that PHELPS DODGE CORPORATION, whose       |
|-------------------------------------------------------------------|
| mailing address is P. O. Box 50427, Tucson, Arizona 85703, by its |
| undersigned agent, makes this location of the Cochise No. 71      |
| lode mining claim, in the WARREN Mining District,                 |
| Coulise County, Arizona.                                          |

This claim is 1500 feet in length and 600 feet in width.

This Notice of Location is posted on the center line of the claim.

The claim runs from the location monument on which this notice is posted 10 feet in a MEST direction to the MEST end line and 370 feet in a East direction to the MEST end line. The claim bou