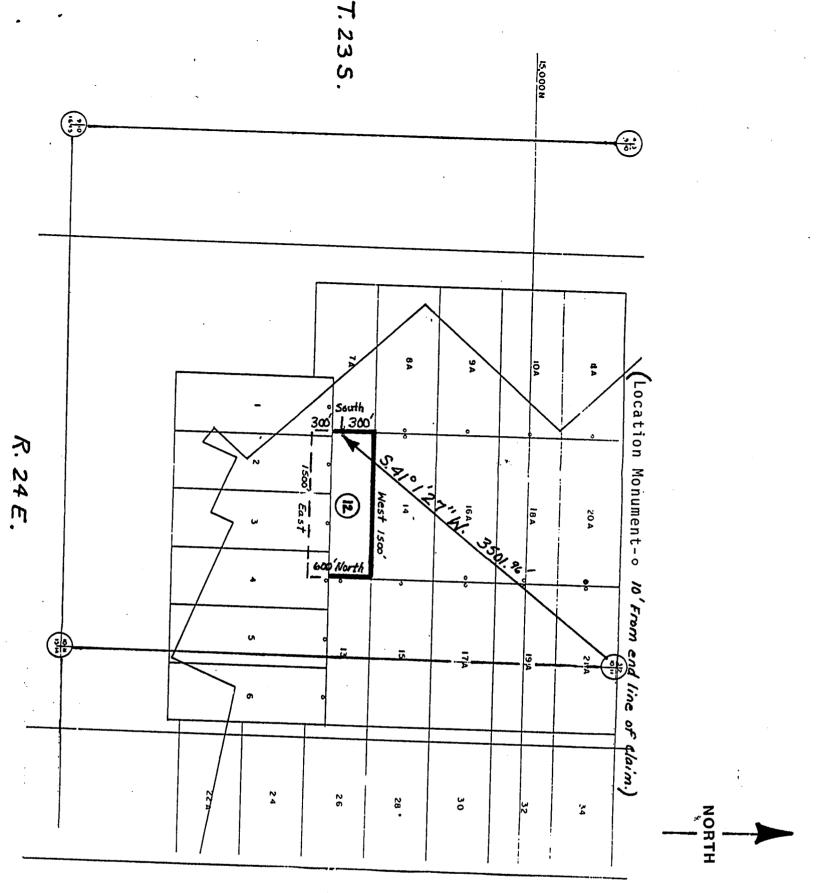

ISE County, Arizona.

The Tundersigned claims the ground as depicted on the map which is attached to a copy of this Notice of Location filed in the the office of the County Recorder, Sistee, Arizona.

The claim has been monumented in accordance with State and Federal law. Corner and location monuments are substantial posts projecting at least four feet above the ground.

| Located, dated, DECEMBER, 1987. |         |              | this 4      | lay of  |
|---------------------------------|---------|--------------|-------------|---------|
|                                 | Witness | PHELPS DODGE | CORPORATION | (owner) |
|                                 |         | BV 12 allan  | Consen      | Agent   |

RECEIVED
B.L.M. AZ STATE OFFICE

FEB 24 1988

7:45 A.M. PHOENIX, ARIZONA A MC 280/8



Map of the COCHISE No. 12 lode mining claim

1 inch = 1000 feet

Owned by: Phelps Dodge Corporation P.O. Box 50427 Tucson, Arizona 85703

Township 23 South Range 24 East Cochise County, Arizona

Corner and location monuments consist of 2" X 2" wooden posts projecting at least 4 feet above the ground.

RECEIVED

B.L.M. AZ STATE OFFICE

FEB 24 1988

7:45 A.M. PHOENIX, ARIZONA

(Lode Claim)

The general course of the claim is from WEST to EAST, and said claim is located within the NEESE/4 SE 10 & NWEST to EAST, and quarter(s) of Section(s) \_\_\_\_\_\_\_\_, Township 350000, Range 24 EAST GSRB&M, County, Arizona.

This claim is 1500 feet in length and 600 feet in width.

This Notice of Location is posted on the center line of the claim.

The claim runs from the location monument on which thi