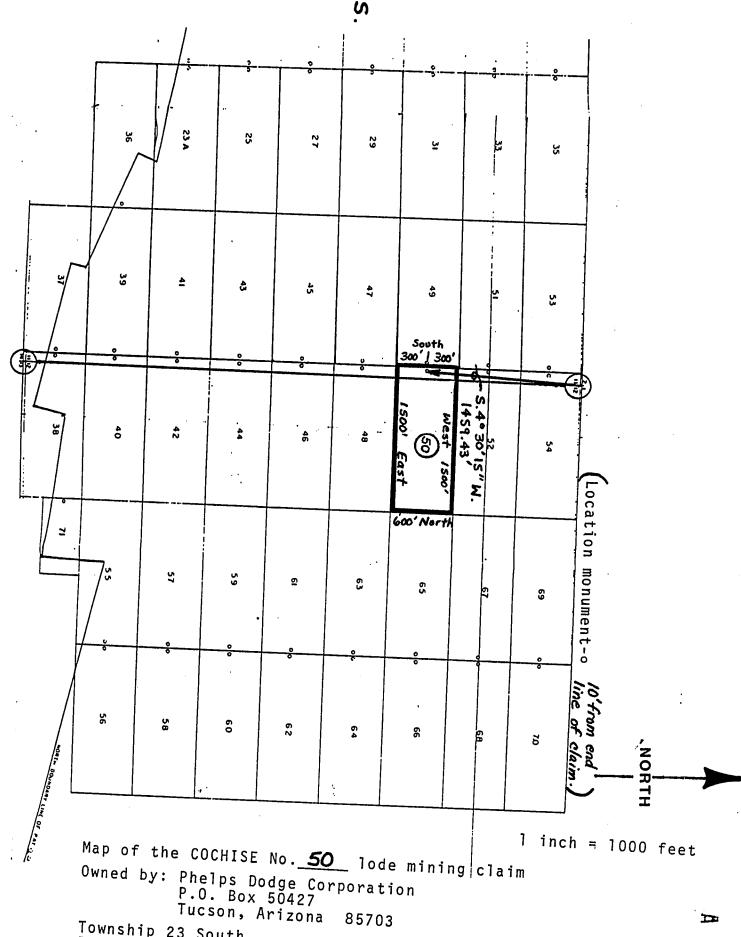

ion to the EAST end line.

The claim boundaries are marked by six monuments, one at each end corner and one at the center of each end line. The location monument on which this notice is posted is situated within Section of the formation of the f

The Tunder signed claims the ground as depicted ton the imaphwhich to be is attached to a copy of this Notice of Location filed in the the office of the County Recorder (c), Bisbee, Arizonande.

The claim has been monumented in accordance with State and was Federal law. Corner and location monuments are substantial posts projecting at least four feet above the ground.

DECEMBED, 1987. AT 10:34 hm

Witnesses PHELPS DODGE CORPORATION (owner) or)

By William C Coning Agent

RECEIVED B.L.M. AZ STATE OFFICE

FEB 24 1988

7:45 A.M. PAIOENIX, ARIZONA





280811

Township 23 South Range 24 East Cochise County, Arizona

Corner and location monuments consist of 2" X 2" wooden posts projecting at least 4 feet above the ground.

RECEIVED B.L.M. AZ STATE OFFICE

FEB 24 1988

(Lode Claim)

| NOTICE IS HEREBI GIVEN that PHELPS DODGE CORPORATION, Whose