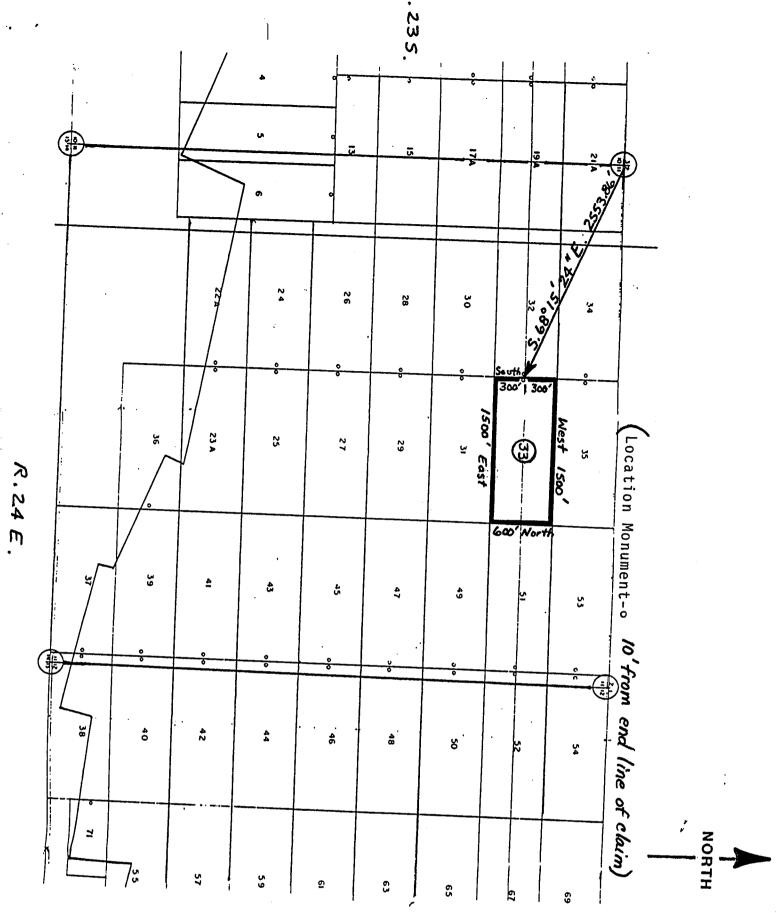

County, County, Arizona.

The funder signed claims the ground as depicted on the thap which in is attached to accopy of this Notice of Location if iled in the the office of the County Recorder Res Bisbee , Arizonama.

The claim has been monumented in accordance with State and Friederal law. Corner and location monuments are substantial posts projecting at least four feet above the ground.

DECEMBER, 1987. AT 9:28 Am

|      |         | ·                                         |     |
|------|---------|-------------------------------------------|-----|
|      | Witness | PHELPS : DODGE : CORPORATION : (owner) to | £.} |
| <br> |         |                                           |     |

By Walliam C Contag Agent

RECEIVED

B.L.M. AZ STATE OFFICE

FEB 24 1988

7:45 A.M. PHOENIX, ARIZONA



1 inch = 1000 feet

Map of the COCHISE No. 33 lode mining claim

Owned by: Phelps Dodge Corporation P.O. Box 50427 Tucson, Arizona 85703

Township 23 South Range 24 East Cochise County, Arizona

Corner and location monuments consist of 2" X 2" wooden posts projecting at least 4 feet above the ground.

RECEIVED B.L.M. AZ STATE OFFICE

FEB 24 1988

7:45 A.M. PHOENIX, ARIZONA

(Lode Claim)

| (20de Claim)                                                                                                         |
|----------------------------------------------------------------------------------------------------------------------|
| NOTICE IS HEREBY GIVEN that PHELPS DODGE CORPORATION, whose                                                          |
| mailing address is P. O. Box 50427, Tucson