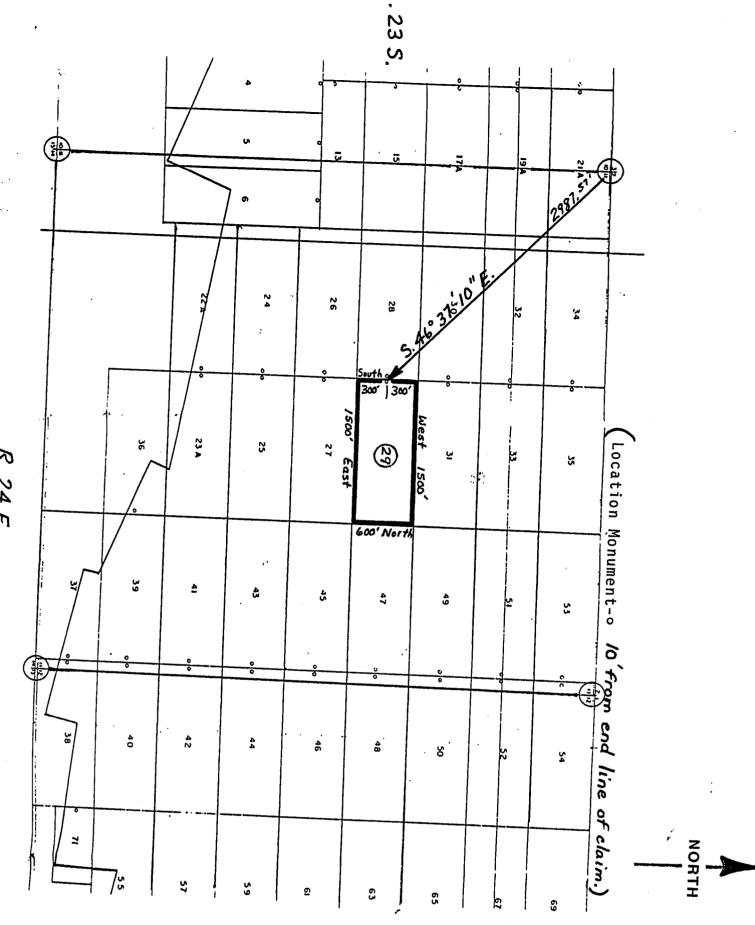

on monument on which this notice is posted is situated within Section 1. Township 235, Range 24E, GSRB&M, CACHISE County, Arizona, and is approximately \$4642 FTE 7729 from the NW Corner of Section 1. Township 235, Range 24E, GSRB&M, CACHISE County, Arizona.

The Tundersigned collaims the Eground as depicted on the Linapawhich with is attached to a copy of this Notice of Location filed in the the office of the County Recorder, Bisbee, Arizonases.

The claim has been monumented in accordance with State and Federal law. Corner and location monuments are substantial posts projecting at least four feet above the ground.

DECEMBER, 1987. AT 12:39 PM

Witnesses PHELPS: DODGE CORPORATION (owner)

By William ( Conton Agent

RECEIVED B.L.M. AZ STATE OFFICE

FEB 24 1988

7:45 A.M. PHOENIX, ARIZONA



1 inch = 1000 feet

Map of the COCHISE No. 29 lode mining claim

Owned by: Phelps Dodge Corporation P.O. Box 50427 Tucson, Arizona 85703

Township 23 South Range 24 East Cochise County, Arizona

Corner and location monuments consist of 2" X 2" wooden posts projecting at least 4 feet above the ground.

RECEIVED

B.L.M. AZ STATE OFFICE

FEB 24 1988

7:45 A.M. PHOENIX, ARIZONA

(Lode Claim)

| NOTICE IS HEREBY GIVEN that PHELPS DODGE CORPORATION, whose             |
|-------------------------------------------------------------------------|
| mailing address is P. O. Box 50427, Tucson, Arizona 85703, by its       |
| undersigned agent, makes this location of the COCHISE No. 30            |
| lode mining claim, in the Warren Mining District,                       |
| Cochise County, Arizona.