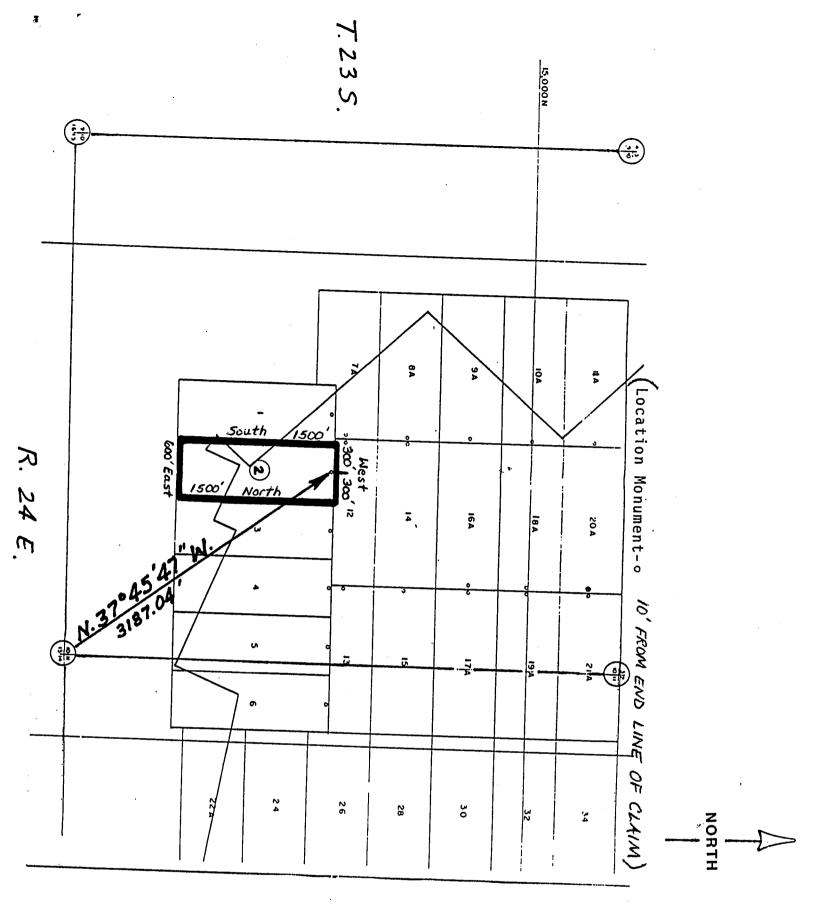

e substantial posts         |
| projecting at least four feet above the ground.                          |
| ,                                                                        |
| Located, dated, and posted on the ground this 3 day of                   |
| DECEMBER, 1987. AT 10:33 AM                                              |
|                                                                          |
|                                                                          |
|                                                                          |
| By Walliam C Connon Agent                                                |
| Agent                                                                    |

RECEIVED B.L.M. AZ STATE OFFICE

FEB 84 1988

7:45 A.M. PHOENIX, ARIZONA •



Map of the COCHISE No. 2 lode mining claim

1 inch = 1000 feet

Owned by: Phelps Dodge Corporation P.O. Box 50427 Tucson, Arizona 85703

Township 23 South Range 24 East Cochise County, Arizona

Corner and location monuments consist of 2" X 2" wooden posts projecting at least 4 feet above the ground.

RECEIVED

B.L.M. AZ STATE OFFICE

FEB 24 1988

7:45 A.M. PHOENIX, ARIZONA

(Lode Claim)

| NOTICE IS HEREBY GIVEN that PHELPS DODGE CORPORATION, whose