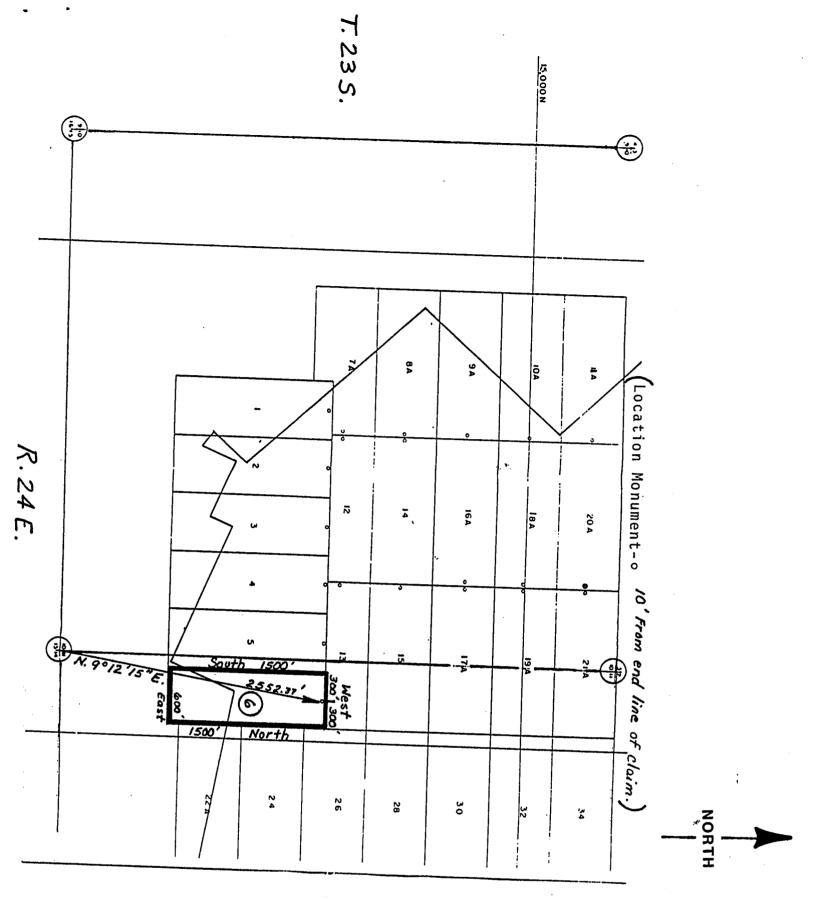

|
|                                                                                               |
| Witness PHELPS DODGE CORPORATION (owner)                                                      |
|                                                                                               |
| By William C Comman Agent                                                                     |
| By William C Conroy Agent                                                                     |
| •                                                                                             |
|                                                                                               |

RECEIVED B.L.M. AZ STATE OFFICE

FEB 24 1988

7:45 A.M. PHOENIX, ARIZONA



Map of the COCHISE No. 6 lode mining claim
Owned by: Phelps Dodge Court

1 inch = 1000 feet

Owned by: Phelps Dodge Corporation P.O. Box 50427 Tucson, Arizona 85703

Township 23 South Range 24 East Cochise County, Arizona

Corner and location monuments consist of 2" X 2" wooden posts projecting at least 4 feet above the ground.

# RECEIVED

**B.L.M. AZ STATE OFFICE** 

FEB 24 1988

7:45 A.M. PHOENIX, ARIZONA

(Lode Claim)

| NOTICE IS HEREBY GIVEN that PHELPS DODGE CORPORATION, whose       |
|-------------------------------------------------------------------|
| mailing address is P. O. Box 50427, Tucson, Arizona 85703, by its |
| undersigned agent, makes this location of the Cochise No. 12      |
| lode mining claim, in the WARREN Mining District,                 |
| CCHISE County, Ariz