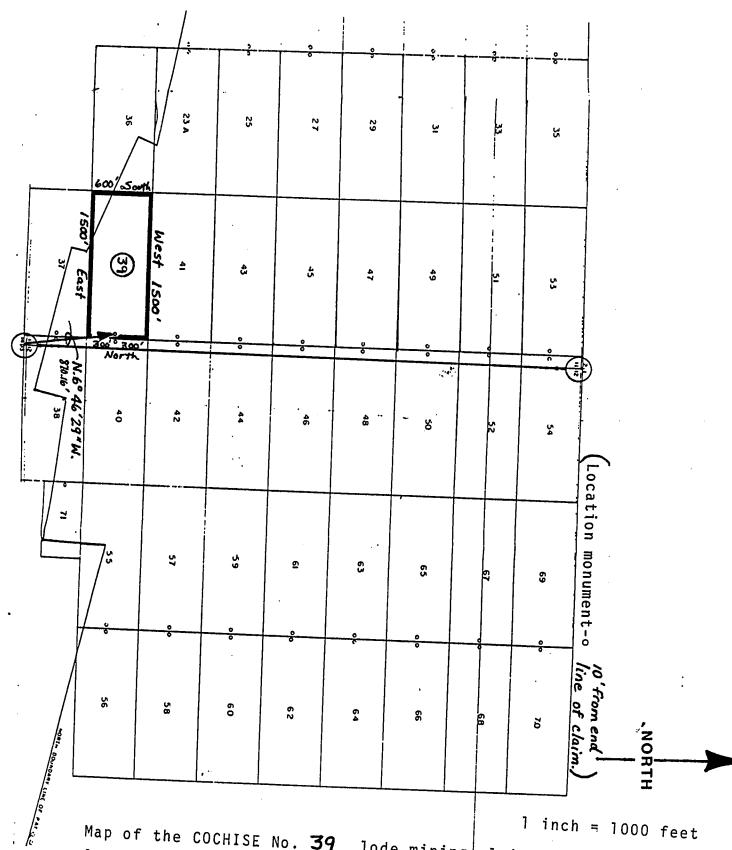

are substantial posts         |
| projecting at least four feet above the ground.                          |
| and above the glound.                                                    |
| Located, dated, and posted on the ground this 15 day of                  |
| DECEMBER, 1987. AT 10:00 AM                                              |
|                                                                          |
|                                                                          |
|                                                                          |
| By Helliam C Contin Agent                                                |
| - Duttion C Connu. Agent                                                 |

RECEIVED B.L.M. AZ STATE OFFICE

FEB 24 1988

7:45 A.M. PHOENIX, ARIZONA



Map of the COCHISE No. 39 lode mining claim

Owned by: Phelps Dodge Corporation P.O. Box 50427 Tucson, Arizona 85703

Township 23 South Range 24 East Cochise County, Arizona

Corner and location monuments consist of 2"  $\times$  2" wooden posts projecting at least 4 feet above the ground.

RECEIVED B.L.M. AZ STATE OFFICE

FEB 24 1988

7:45 A.M. PHOENIX, ARIZONA

280800

(Lode Claim)

The general course of the claim is from WEST to EAST, and said claim is located within the SEV4SRII & SW/4 Str. IZ , quarter(s) of Section(s) \_\_\_\_\_, Township Z3Saund, Range Z4 EAST GSRBEM, County, Arizona.

This claim is 1500 feet in length and 600 feet in width.

This Notice of Location is posted on the center line of the claim.

The claim runs from the location monument on which this notice is posted