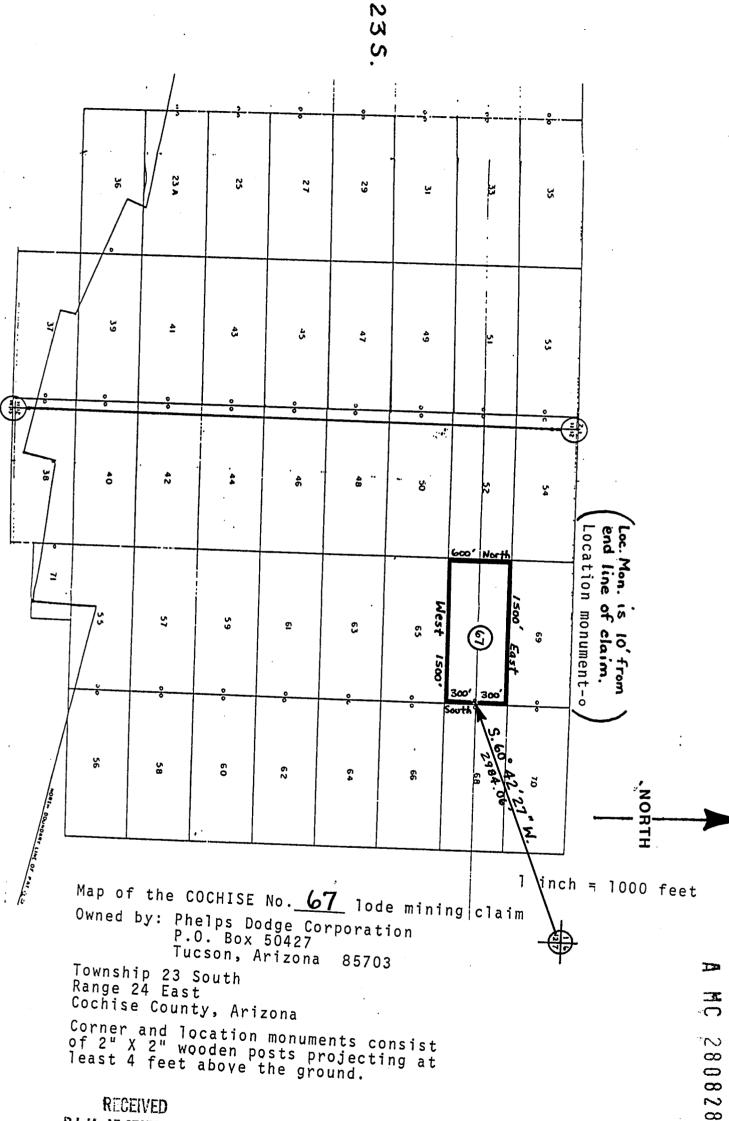

|

RECEIVED B.L.M. AZ STATE OFFICE

FEB 24 1988

7:45 A.M. PHOENIX, ARIZONA MC 28082



RECEIVED B.L.M. AZ STATE OFFICE

FEB 24 1988

(Lode Claim)

| NOTICE IS HEREBY GIVEN that PHELPS DODGE CORPORATION, whose       |          |
|-------------------------------------------------------------------|----------|
| mailing address is P. O. Box 50427, Tucson, Arizona 85703, by its | •        |
| undersigned agent, makes this location of the Cochise No. 68      | <b>)</b> |
| lode mining claim, in the KIATRED Mining District,                |          |
| lode mining claim, in the Killicke                                |          |
| COCHISE County, Arizona.                                          |          |

The general course of the claim is from WEST to EAST, and said claim is located within the NEW, \_\_\_\_\_, \_\_\_\_, guarter(s) of Section(s) \_\_\_, 17\_\_, Township 35