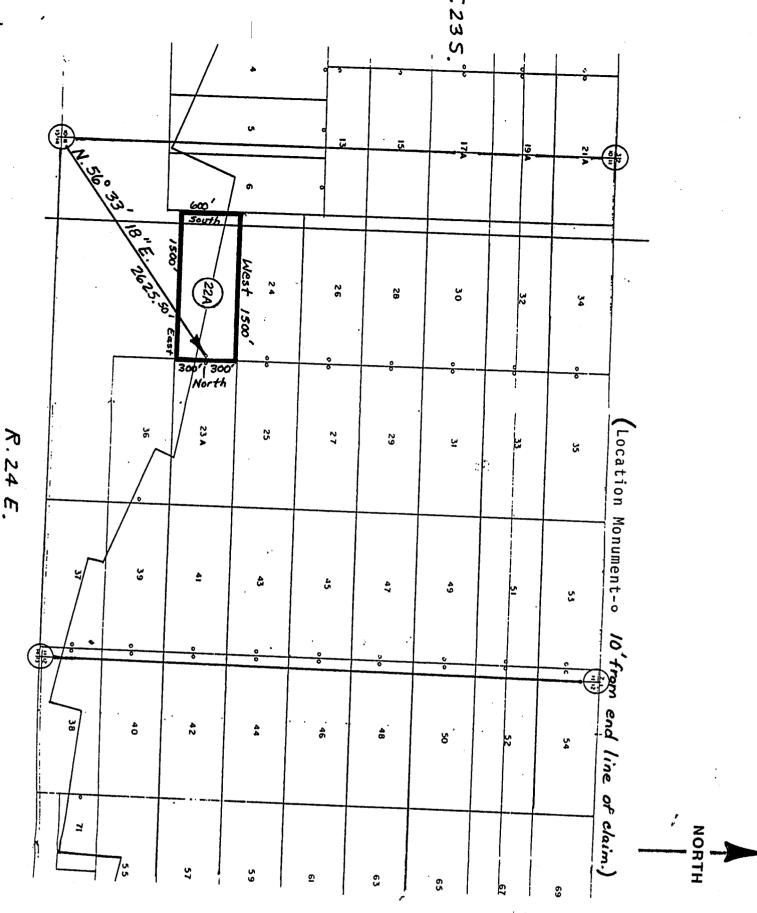

|

RECEIVED B.L.M. AZ STATE OFFICE

FEB 24 1988

7:45 A.M. Phoenix, Arizona



1 inch = 1000 feet

Map of the COCHISE No. 22A lode mining claim

Owned by: Phelps Dodge Corporation P.O. Box 50427 Tucson, Arizona 85703

Township 23 South Range 24 East Cochise County, Arizona

Corner and location monuments consist of 2"  $\times$  2" wooden posts projecting at least 4 feet above the ground.

RECEIVED B.L.M. AZ STATE OFFICE

FEB 24 1988

(Lode Claim)

The general course of the claim is from WEST to EAST, and said claim is located within the SE/4, AND THE SW4, \_\_\_\_, quarter(s) of Section(s) \_\_\_\_\_, Township Z3 South, Range Z4 EAST GSRB&M, Cochise County, Arizona.

This claim is 1500 feet in length and 600 feet in width.

This Notice of Location is posted on the center line of the claim.

The claim runs from the location monument on which this notice is posted 10