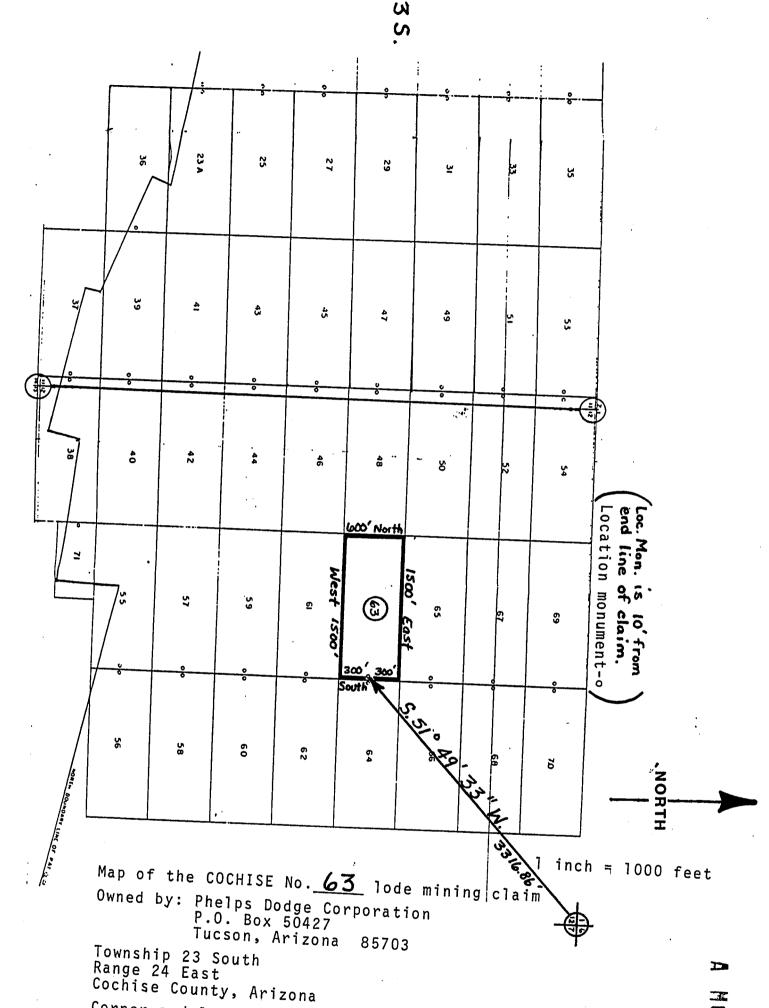

|
|   |                                                                                |
|   | Located, dated, and posted on the ground this 5 day of                         |
|   | JANUARY , 1988. AT 9:35 Am                                                     |
|   |                                                                                |
|   | Witness PHELPS DODGE CORPORATION (owner)                                       |
|   |                                                                                |
|   | By Will war (Connon Agent                                                      |
|   | -1 Wall war ( brass Agent                                                      |

RECEIVED B.L.M. AZ STATE OFFICE

FEB 24 1988

7:45 A.M. PHOENIX, ARIZONA





Ç

2 **8** 

082

RECEIVED B.L.M. AZ STATE OFFICE

Corner and location monuments consist of 2" X 2" wooden posts projecting at least 4 feet above the ground.

FEB 24 1988

(Lode Claim)

| NOTICE IS HEREBY GIVEN, that PHELPS DODGE CORPORATION, whose     |
|------------------------------------------------------------------|
| mailing address is P. O. Box 50427, Tucson, Alizand Wilse No. 64 |
| lode mining claim, in the WARRED MINING DE                       |
| COCHISE County, Arizona.                                         |

This claim is 1500 feet in length and 600 feet in width.

This Notice of Location is posted on the center line of the canonice

The claim runs from the location monument on which this notice is posted 10 feet in a WEST direction to the MEST end line and 1490 feet in