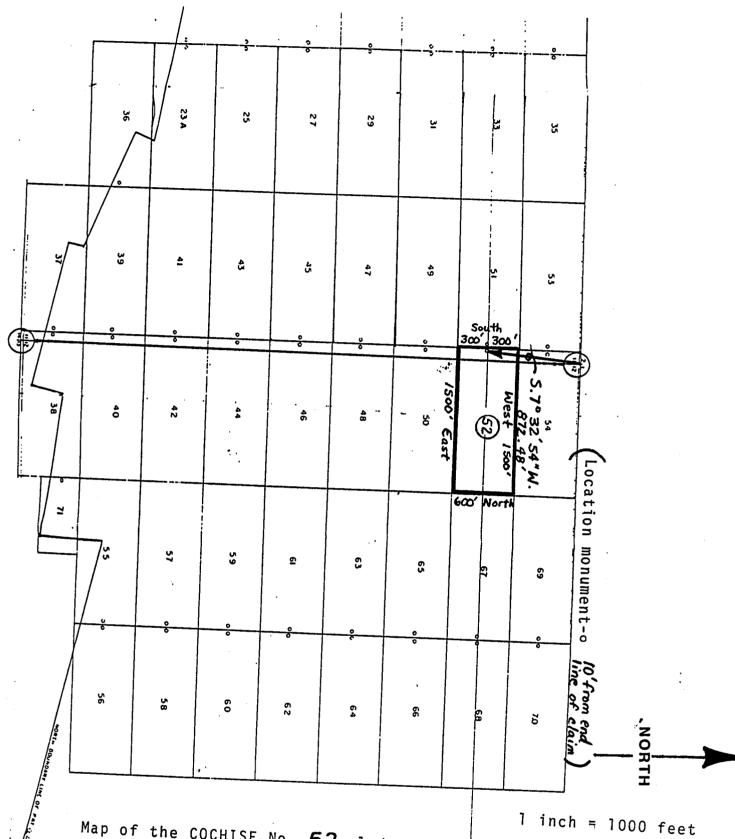

ge Z4E , GSRBEM, COCHISE County, Section 11 , Township Z3S , Range Z4E , GSRBEM, COCHISE County, Section 11 , Township Z3S , Range Z4E , GSRBEM, COCHISE County, Special Section 11 , Township Z3S , Range Z4E , GSRBEM, COCHISE County, Arizona, Ari

The Tunder signed claims the iground as depicted in the imap which is attached to a copy of this Notice for Location filed in the the office of the County Recorder 701. Bisbee, Arizonapha.

The claim has been monumented in accordance with State and the Federal law. Corner and location monuments are substantial posts projecting at least four feet above the ground.

DECEMBEIZ, 1987. AT 11:33 AM

Witnesses PHELPS: DODGE, CORPORATION: (owner) or)

By William C Conton Agent ...

RECEIVED B.L.M. AZ STATE OFFICE

FEB 24 1988

7:45 A.M. PHOENIX, ARIZONA



Map of the COCHISE No. 52 lode mining claim

2808

Owned by: Phelps Dodge Corporation P.O. Box 50427 Tucson, Arizona 85703

Township 23 South Range 24 East Cochise County, Arizona

Corner and location monuments consist of 2" X 2" wooden posts projecting at least 4 feet above the ground.

RECEIVED
B.L.M. AZ STATE OFFICE

FEB 24 1988

7:45 A.M. Phoenix, Arizona

(Lode Claim)

| NOTICE IS HEREBY GIVEN that PHELPS DODGE CORPORATION, whose              |
|--------------------------------------------------------------------------|
| mailing address is P. O. Box 50427, Tucson, Arizona 85703, by its        |
| undersigned agent, makes this location of the COCHISE No. 53             |
| lode mining claim, in the Warren Mining District,                        |
| Cochise County, Arizona.