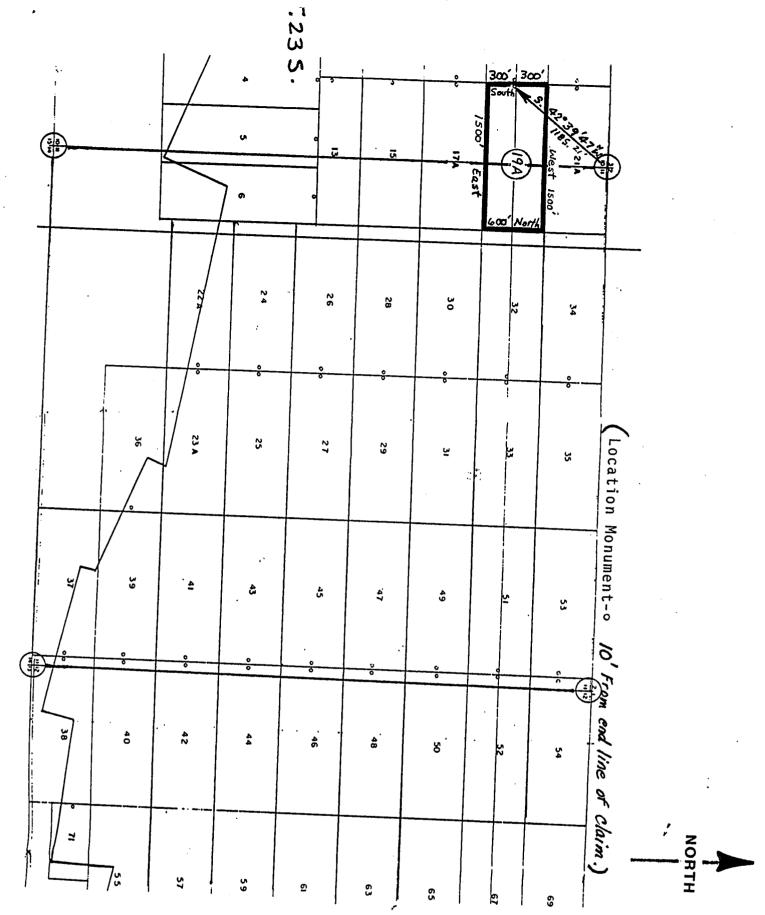

a copy of this Notice of Location filed in the the office of the County Recorder in Bisbee, Arizona:

The claim has been monumented in accordance with State and Federal law. Corner and location monuments are substantial posts projecting at least four feet above the ground.

| Located, dated, | and | posted | on | the | ground this | _\$ | day | of |
|-----------------|-----|--------|----|-----|-------------|-----|-----|----|
| DECEMBER, 1987. | 7 A | - a:11 | P  | M   |             |     |     |    |

| Witness | PHELDS | DODGE   | CORPORATION ( owner) and    |
|---------|--------|---------|-----------------------------|
| Without |        | · DUDUL | cord order tour foundry and |

By William C Comon Agent

RECEIVED B.L.M. AZ STATE OFFICE

FEB 24 1988

7:45 A.M. Phoenix, arizona MC 2801



1 inch = 1000 feet

280

4 8

Map of the COCHISE No. 19A lode mining claim

Owned by: Phelps Dodge Corporation P.O. Box 50427 Tucson, Arizona 85703

Township 23 South Range 24 East Cochise County, Arizona

Corner and location monuments consist of 2" X 2" wooden posts projecting at least 4 feet above the ground.

RECEIVED

B.L.M. AZ STATE OFFICE

FEB 24 1988

(Lode Claim)

| (2000 Oldim)                                                                                                     |
|------------------------------------------------------------------------------------------------------------------|
| NOTICE IS HEREBY GIVEN that PHELPS DODGE CORPORATION, whose                                                      |
| mailing address is P. O. Box 50427, Tucson, Arizona 85703, by its