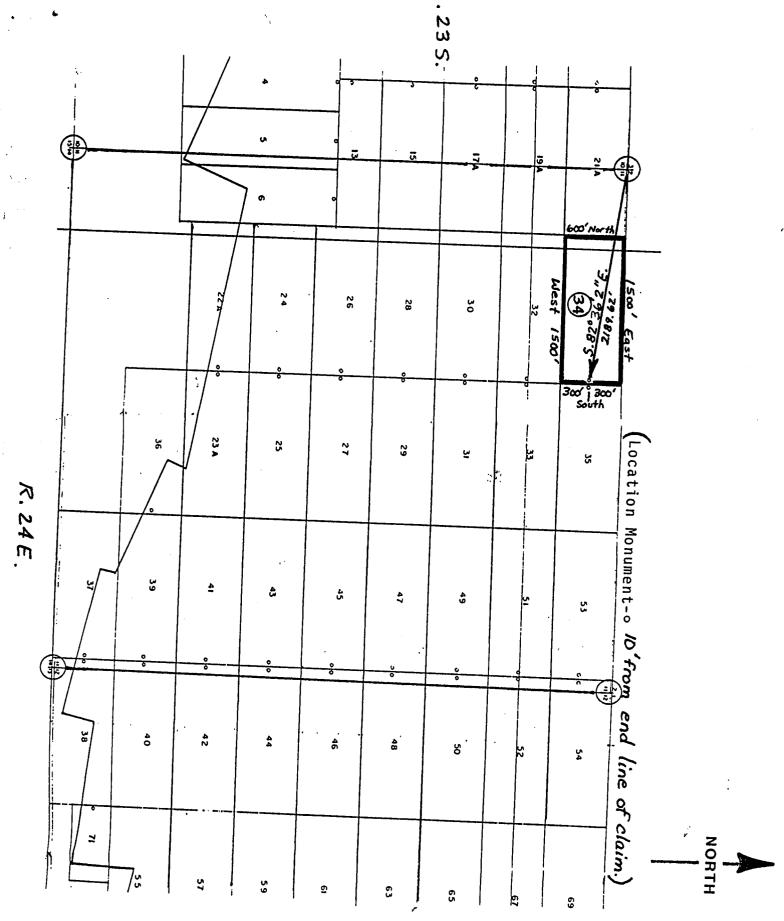

and lead above the ground.                                                                                           |
| Located, dated, and posted on the ground this day of                                                                 |
| DECEMBER, 1987. AT 11:37 Am                                                                                          |
|                                                                                                                      |
|                                                                                                                      |
| - DODGE CORPORATION (Owner)                                                                                          |

RECEIVED B.L.M. AZ STATE OFFICE

FEB 24 1988

7:45 A.M. PHOENIX, ARIZONA



1 inch = 1000 feet

\_H\_

8079

Map of the COCHISE No. 34 lode mining claim

Owned by: Phelps Dodge Corporation P.O. Box 50427 Tucson, Arizona 85703

Township 23 South Range 24 East Cochise County, Arizona

Corner and location monuments consist of 2" X 2" wooden posts projecting at least 4 feet above the ground.

RECEIVED

B.L.M. AZ STATE OFFICE

FEB 24 1988

(Lode Claim)

| NOTICE IS HEREBY GIVEN that PHELPS DODGE CORPORATION, whose       |
|-------------------------------------------------------------------|
| mailing address is P. O. Box 50427, Tucson, Arizona 85703, by its |
| undersigned agent, makes this location of the Cochise No. 35      |
| lode mining claim, in the MARREY Mining District,                 |
| CCHISE County, Arizona.                                           |