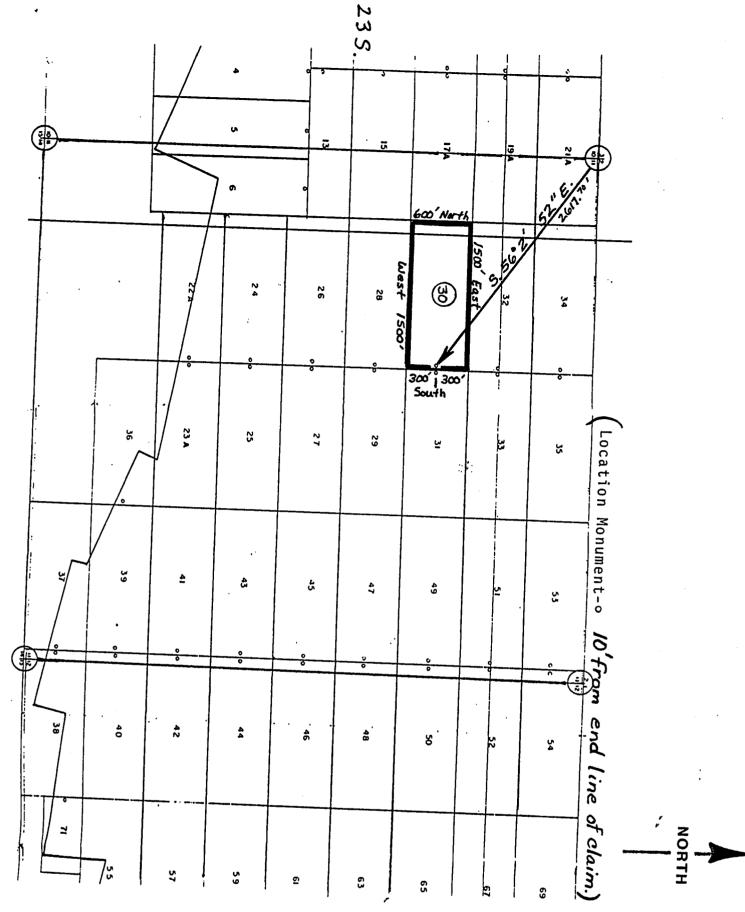

numents are substantial posts        |
| projecting at least four feet above the ground.                         |
|                                                                         |
| Located, dated, and posted on the ground this 10 day of                 |
| DECEMBER, 1987. AT 3:14 PM                                              |
|                                                                         |
| Witness PHELPS DODGE CORPORATION (owner)                                |
|                                                                         |
| By William C Contry Agent                                               |
| O                                                                       |

RECEIVED B.L.M. AZ STATE OFFICE

FEB 24 1988

7:45 A.M. Phoenix, Arizona





1 inch = 1000 feet Map of the COCHISE No. 30 lode mining claim

Owned by: Phelps Dodge Corporation P.O. Box 50427 Tucson, Arizona 85703

Township 23 South Range 24 East Cochise County, Arizona

Corner and location monuments consist of 2" X 2" wooden posts projecting at least 4 feet above the ground.

RECEIVED B.L.M. AZ STATE OFFICE

FEB 24 1988

(Lode Claim)

| NOTICE IS HEREBY GIVEN that PHELPS DODGE CORPORATION, who     | se          |
|---------------------------------------------------------------|-------------|
| mailing address is P. O. Box 50427, Tucson, Arizona 85703, by | its         |
| undersigned agent, makes this location of the Cochise No.     | 31          |
| lode mining claim, in the MARREY Mining District,             | <del></del> |
| Cochise County, Arizona.