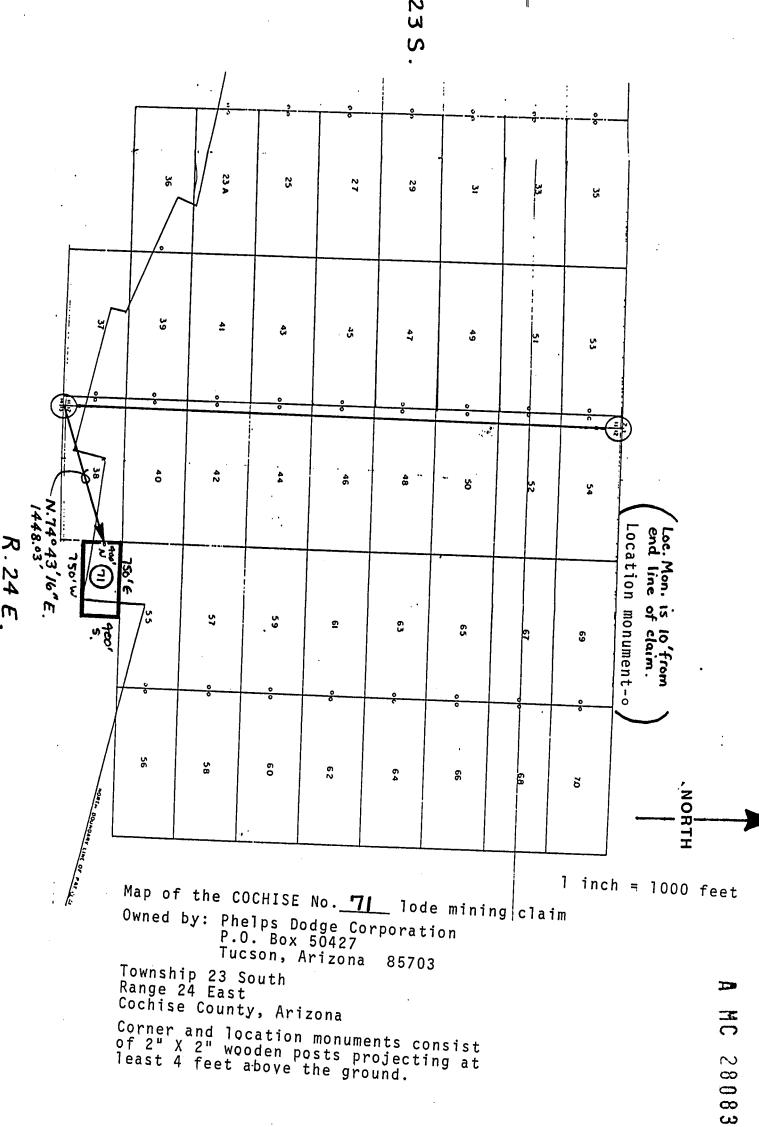

is approximately N7431616 1448.3 from the SW Corner of Section 12, Township 235, Range 246, GSRB&M, COCHISE County, Arizona.

The undersigned claims the ground as depicted on the map which is attached to a copy of this Notice of Location filed in the office of the County Recorder, Bisbee, Arizona.

The claim has been monumented in accordance with State and Federal law. Corner and location monuments are substantial posts projecting at least four feet above the ground.

| Located, dated, |         |              | this <u>/2</u> d | lay of  |
|-----------------|---------|--------------|------------------|---------|
|                 | Witness | PHELPS DODGE | CORPORATION      | (owner) |

By 10 Alexand Commandagent

RECEIVED

B.L.M. AZ STATE OFFICE

FEB 24 1988

7:45 A.M. PHOENIX, ARIZONA



RECEIVED

B.L.M. AZ STATE OFFICE

FEB 24 1988

(Lode Claim)

| NOTICE IS HEREBY GIVEN that PHELPS DODGE CORPORATION, whose             |
|-------------------------------------------------------------------------|
| mailing address is P. O. Box 50427, Tucson, Arizona 85703, by its       |
| undersigned agent, makes this location of the COCHISE No. 7A            |
| lode mining claim, in theWarren Mining District,                        |
| Cochise County, Arizona.                                                |
| The general course of the claim is from East to West, and               |
| said claim is located within the NE 1/4, SE 1/4, Sw/4, Nw/4,            |
| guarter(s) of Section(s) , O, Township 23 South Range 24 East           |
| GSRB&M, Cochise County, Arizona.