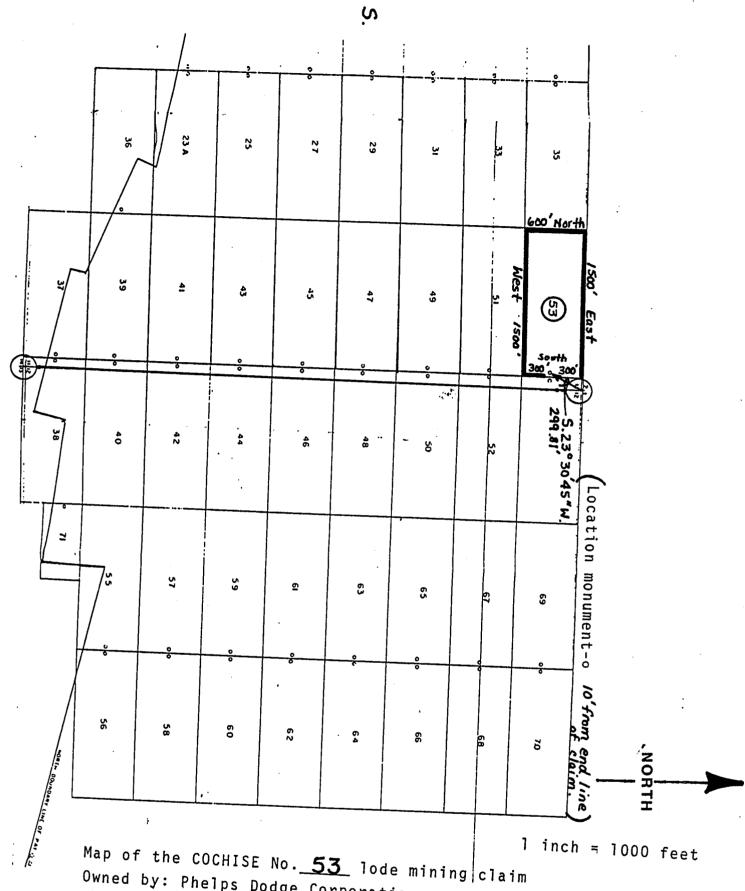

ith State and               |
| Federal law. Corner and location monuments are substantial posts         |
| projecting at least four feet above the ground.                          |
| Toontod data data da ana                                                 |
| Located, dated, and posted on the ground this to day of                  |
| DECEMBER, 1987. AT 12:04 PM                                              |
| Witness Puring ponce content of                                          |
|                                                                          |
| BV 1.7 00                                                                |
| By William C Contry Agent                                                |

RECEIVED B.L.M. AZ STATE OFFICE

FEB 24 1988

7:45 A.M. Phoenix, Arizona





A

\_\_\_\_

280814

23

Owned by: Phelps Dodge Corporation P.O. Box 50427 Tucson, Arizona 85703

Township 23 South Range 24 East Cochise County, Arizona

Corner and location monuments consist of 2" X 2" wooden posts projecting at least 4 feet above the ground.

RECEIVED
B.L.M. AZ STATE OFFICE

FEB 24 1988

7:45 A.M. Phoenix, Arizona

(Lode Claim)

The general course of the claim is from WEST to EAST, and said claim is located within the NE 1/4 SECII, SE 1/4 SECII, NW 1/4, quarter(s) of Section(s) 17, Township 23 South, Range 24 EAST GSRB&M, County, Arizona.

This claim is 1500 feet in length and 600 feet in width.

This Notice of Location is posted on the center line of the claim.

The claim runs from the location monument on which this notice is posted 10 feet in a WEST direction to th