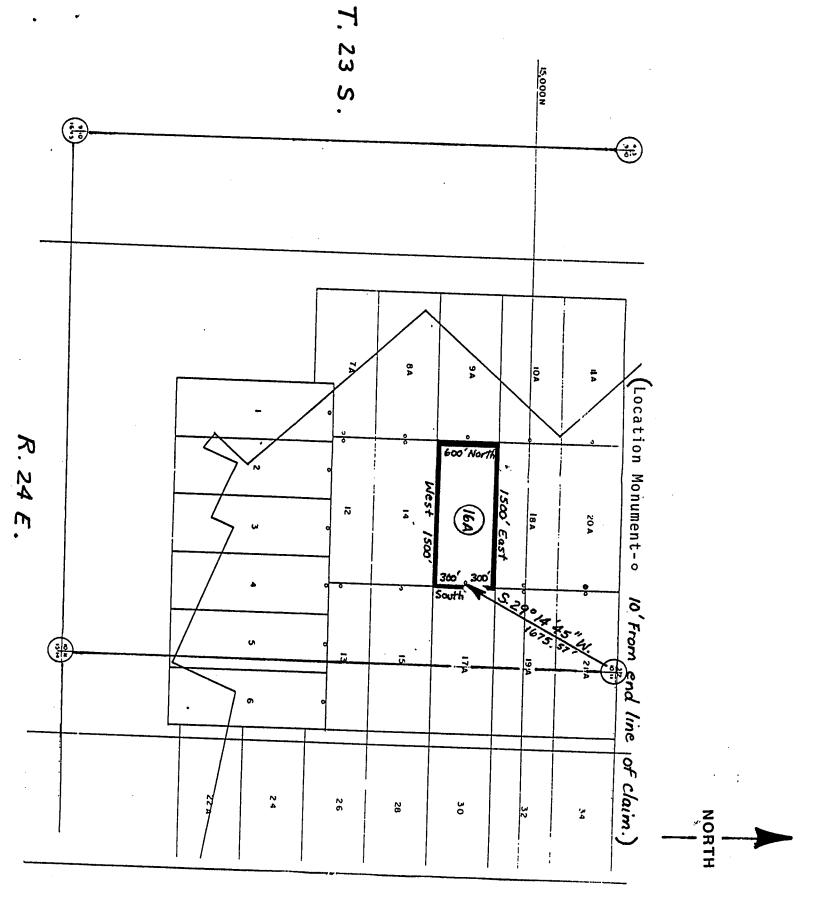

Corner and location monuments are substantial posts      |
| projecting at least four feet above the ground.                       |
| Located dated and man                                                 |
| Located, dated, and posted on the ground this 8 day of                |
| DECEMBER, 1987. AT 1:31 PM                                            |
| Witness                                                               |
| Witness PHELPS DODGE CORPORATION (owner)                              |
|                                                                       |
| By Wallson ( Con Asy Agent                                            |
| $\boldsymbol{o}$                                                      |

RECEIVED B.L.M. AZ STATE OFFICE

FEB 24 1988

7:45 A.M. PHOENIX, ARIZONA



Map of the COCHISE No. 16A lode mining claim
Owned by: Phelps Dodge Course

1 inch = 1000 feet

Owned by: Phelps Dodge Corporation P.O. Box 50427 Tucson, Arizona 85703

Township 23 South Range 24 East Cochise County, Arizona

Corner and location monuments consist of 2" X 2" wooden posts projecting at least 4 feet above the ground.

RECEIVED B.L.M. AZ STATE OFFICE

FEB 24 1988

7:45 A.M. PHOENIX, ARIZONA

(Lode Claim)

NOTICE IS HEREBY GIVEN that PHELPS DODGE CORPORATION, whose mailing address is P. O. Box 50427, Tucson, Arizona 85703, by its undersigned agent, makes this location of the Cochise No. 17A lode mining claim, in the WARREN Mining District, County, Arizona.

The general course of the claim is from WEST to EAST, and said claim is located within the NEI/4GF SE 10 & THE, NUI/4, q