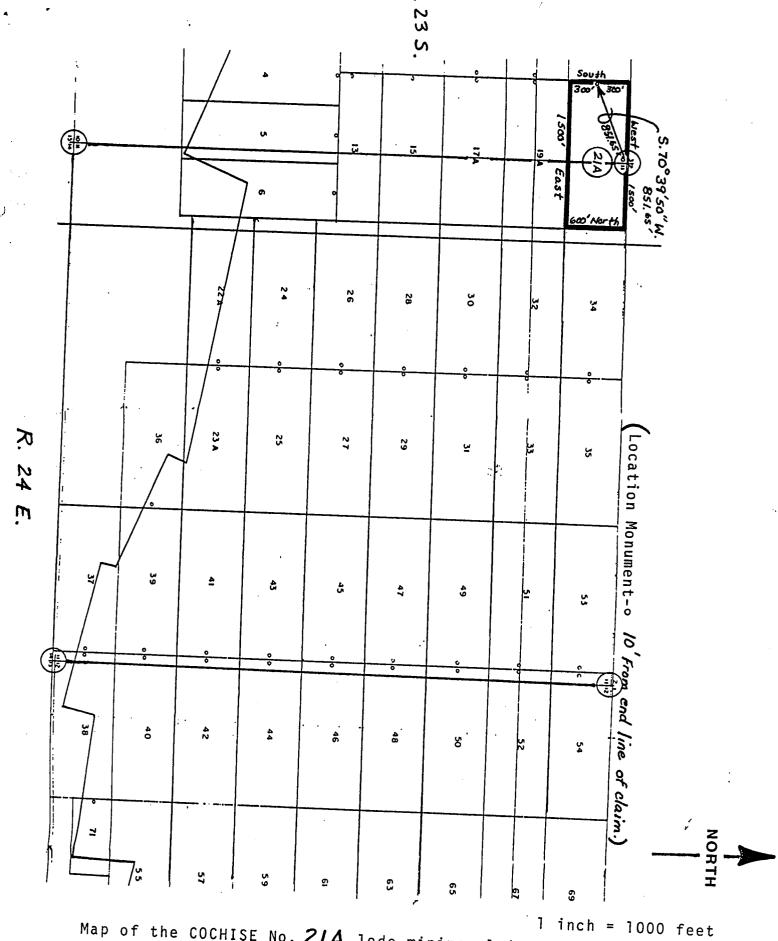

attached to a copy of this Notice of Location filed in the the office of the County Recorder, Bisbee, Arizona.

The claim has been monumented in accordance with State and Federal law. Corner and location monuments are substantial posts projecting at least four feet above the ground.

| Located, date  | ed, and | posted | on the | ground | this | <u> </u> | day | of |
|----------------|---------|--------|--------|--------|------|----------|-----|----|
| DECEMBER , 198 | 37. AT  | 9:42   | AM     |        |      |          |     |    |

| Witnessess | PHELPS DODGE CORPORATION | (owner) |
|------------|--------------------------|---------|
|            |                          | •       |

By William C. Comon Agent

RECEIVED

B.L.M. AZ STATE OFFICE

FEB 24 1988

7:45 A.M. Phoenix, arizona



Map of the COCHISE No. 21A lode mining claim

Owned by: Phelps Dodge Corporation P.O. Box 50427 Tucson, Arizona 85703

Township 23 South Range 24 East Cochise County, Arizona

Corner and location monuments consist of 2" X 2" wooden posts projecting at least 4 feet above the ground.

RECEIVED B.L.M. AZ STATE OFFICE

FEB 24 1988

(Lode Claim)

| NOTICE IS HEREBY GIVEN that PHELPS DODGE CORPORATION, whose