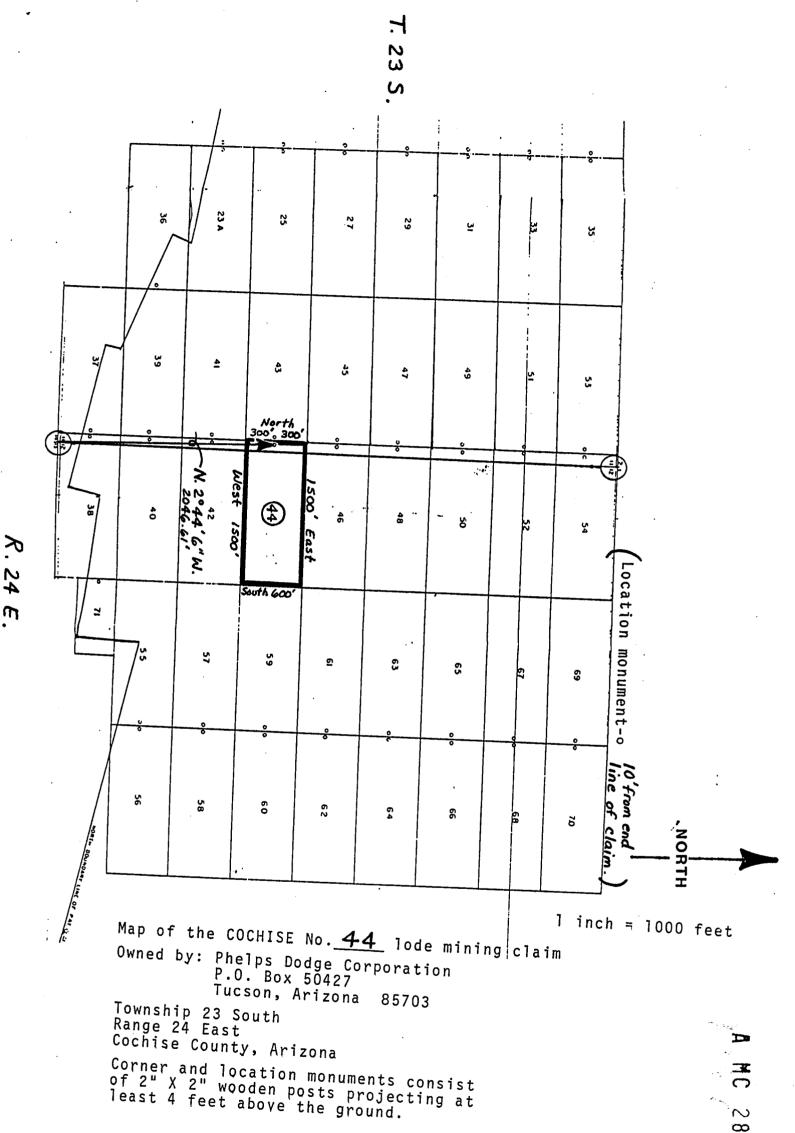

marked by six monuments, one at each accordance and one at the center of each end line. The location monument on which this notice is posted is situated within Section with the section of the s

The Tundersigned claims the ground as depicted on the imaps which will as attached to a copy of this Notice of Location filed in the the confidence of the County Recorder; Cr. Bisbee, Arizonache.

The claim has been monumented in accordance with State and the Federal law. Corner and location monuments are substantial posts projecting at least four feet above the ground.

Located, dated, and posted on the ground this 15 day of DECEMBER, 1987. AT 12:14 PM

Witnessess PHELPS DODGE CORPORATION (owner)

By William C Coning Agent

RECEIVED B.L.M. AZ STATE OFFICE

FEB 24 1988

7:45 A.M. PHOENIX, ARIZONA



80805

RECEIVED

B.L.M. AZ STATE OFFICE

FEB 24 1988

(Lode Claim)

| ·                                                                                                                |
|------------------------------------------------------------------------------------------------------------------|
| NOTICE IS HEREBY GIVEN that PHELPS DODGE CORPORATION, whose                                                      |
| mailing address is P. O. Box 50427, Tucson, Arizona 85703, by its                                                |
| undersigned agent, makes this location of the COCHISE No. 45                                                     |
| lode mining claim, in the Warren Mining District,                                                                |
| Cochise County, Arizona.