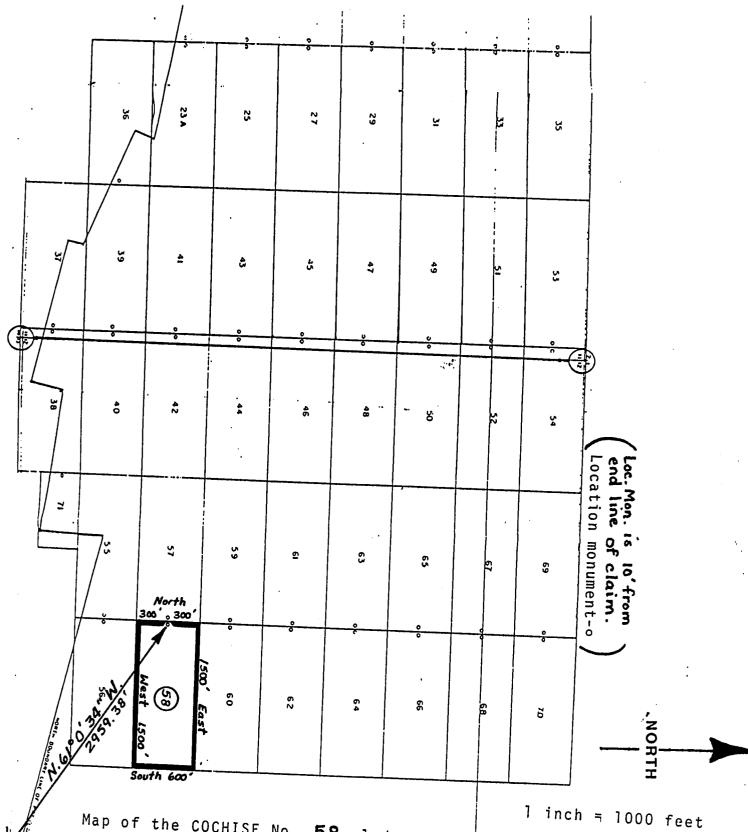

tion <u>12</u>, Township 235, Range 24E, GSRB&M, <u>COCHISE</u> County, Arizona, and is approximately NU°0'34"W 2957.38 from the <u>SE</u> Corner of Section <u>12</u>, Township 235, Range 24E, GSRB&M, <u>COCHISE</u> County, Arizona.

The fundersigned claims the ground, as depicted on the imapswhich is attached to a copy of this Notice of Location filed in the line of office of the County Recorder , Arizona, Arizon

The claim has been monumented in accordance with State and Federal law. Corner and location monuments are substantial posts projecting at least four feet above the ground.

Located, dated, and posted on the ground this 4 day of

Witnesses PHELPS DODGE CORPORATION (owner)

By William: (Comes Agent

RECEIVED
B.C.M. AZ STATE OFFICE

FEB 24 1988

7:45 A.M. Phoenix, arizona MC 2808



Map of the COCHISE No. 58 lode mining claim

Owned by: Phelps Dodge Corporation P.O. Box 50427 Tucson, Arizona 85703

Township 23 South Range 24 East Cochise County, Arizona

Corner and location monuments consist of 2" X 2" wooden posts projecting at least 4 feet above the ground.

RECEIVED B.L.M. AZ STATE OFFICE

FEB 24 1988

7:45 A.M. PHOENIX, ARIZONA

D 280819

(Lode Claim)

| NOTICE IS HEREBY GIVEN that PHELPS DODGE CORPORATION, whose                                                      |
|------------------------------------------------------------------------------------------------------------------|
| mailing address is P. O. Box 50427, Tucson, Arizona 85703, by its                                                |
| undersigned agent, makes this location of the COCHISE No. 59